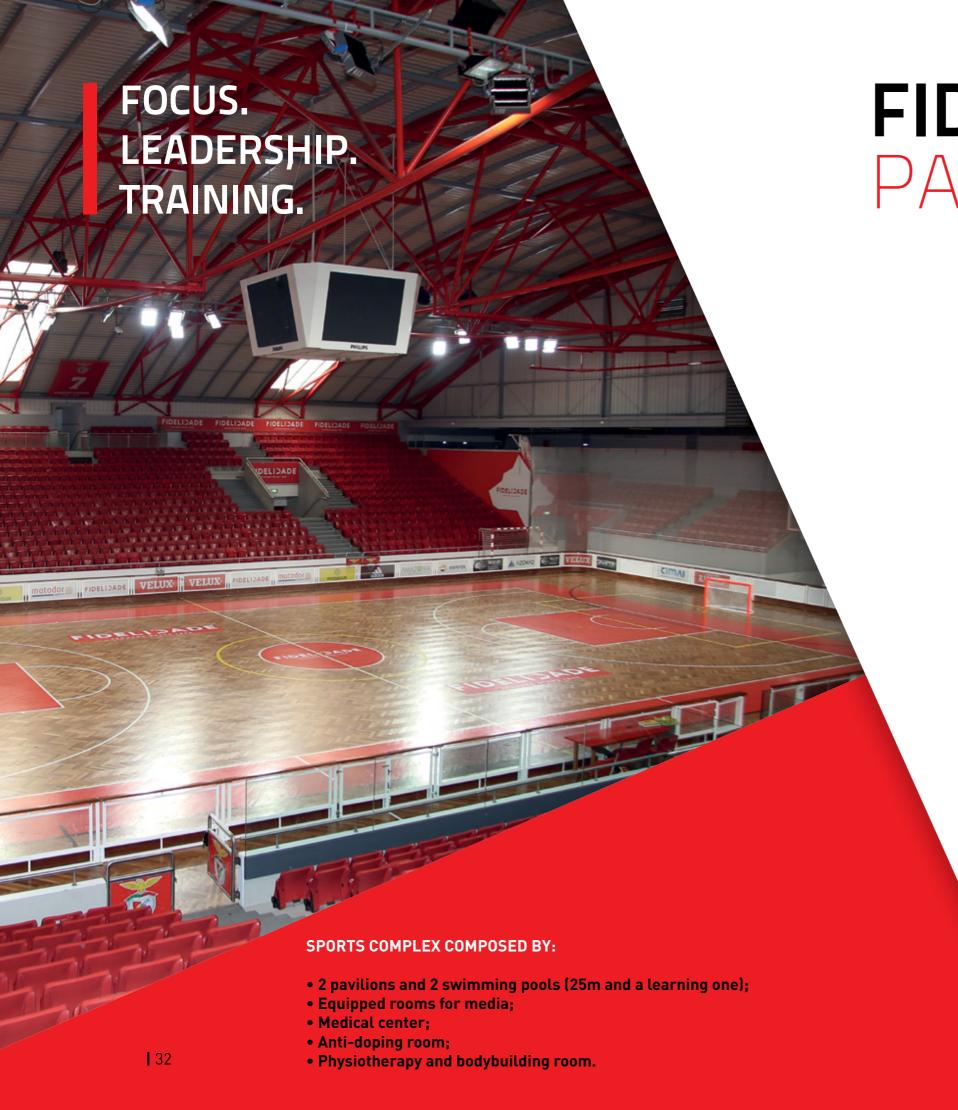

**SAGRES** 

**Emirates** 

Betclic REPSE

Stands | 4 Seats | 2440

Assistance seats and PMR seats

Dressing rooms | 5

(2 for referees | 3 for coaches)

Mega Screens | 4

At the pavilion's center, with sound system

Projectors | 67

Wooden floor with Air Gap

Bar | **5** 