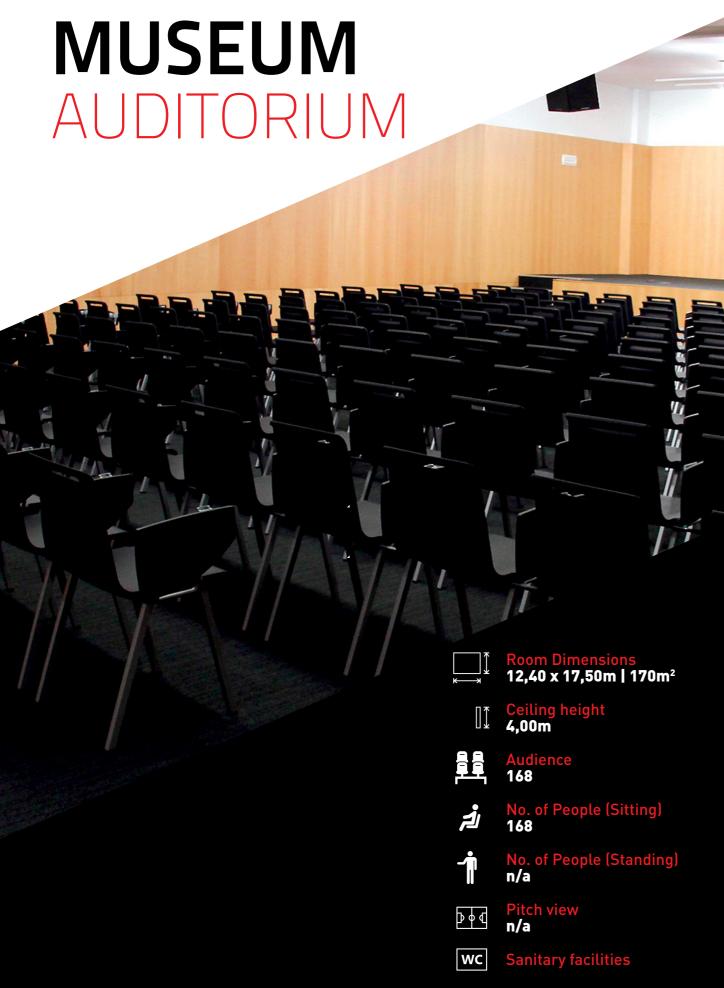

#### **TECHNICAL EQUIPMENT:**

- 1 elevated stage with 45m<sup>2</sup>;
- Soundproof room;
- Dimmable lighting;
- Air-conditioning system;
- Control room;
- HD overhead projector;
- Projection screen;
- Museum's independent entrance, with a potential reception;
- 2 boxes for simultaneous interpretation;
- 1 backoffice area/dressing room/stowage room;
- Sound;
- 4 sound speakers Funktion One R1 400w;
- 1 audio mixing console Yamaha LS9-16 16 vias;
- 2 handheld wireless microphones SLX2/SM58;
- 4 table microphones Gooseneck Cardioide Mx415;
- 1 PressBox with 40 Outputs Video;
- 1 Panasonic DZ570 projector with a 1920 x 1200 4000 Lumens resolution;
- 1 projection screen with 4 x 3m;
- Possibility to connect your computer to the projector by using HDMI or VGA ports and the audio to the room's sound system;
- Liaht:
- 8 dimmable led projectors for stage lighting.