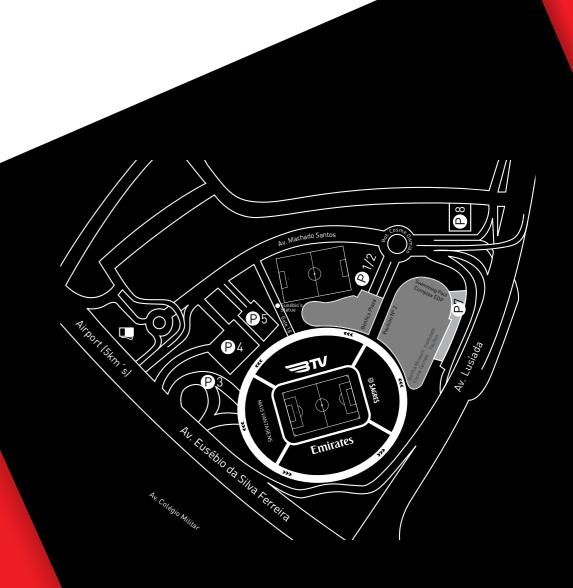

#### A MULTIFUNCTIONAL COMPLEX WITH SEVERAL SPACES

- Health club
- Museum
- Panoramic restaurant
- Rooms for organizing business events
- Multi-sport complex with 2 pavilions and 1 swimming pool
- Commercial area
- 2000 Parking spaces

#### **CAPACITY** PARKING

(available for buses and large vehicles)

Underground | 1958

Outdoor | 281