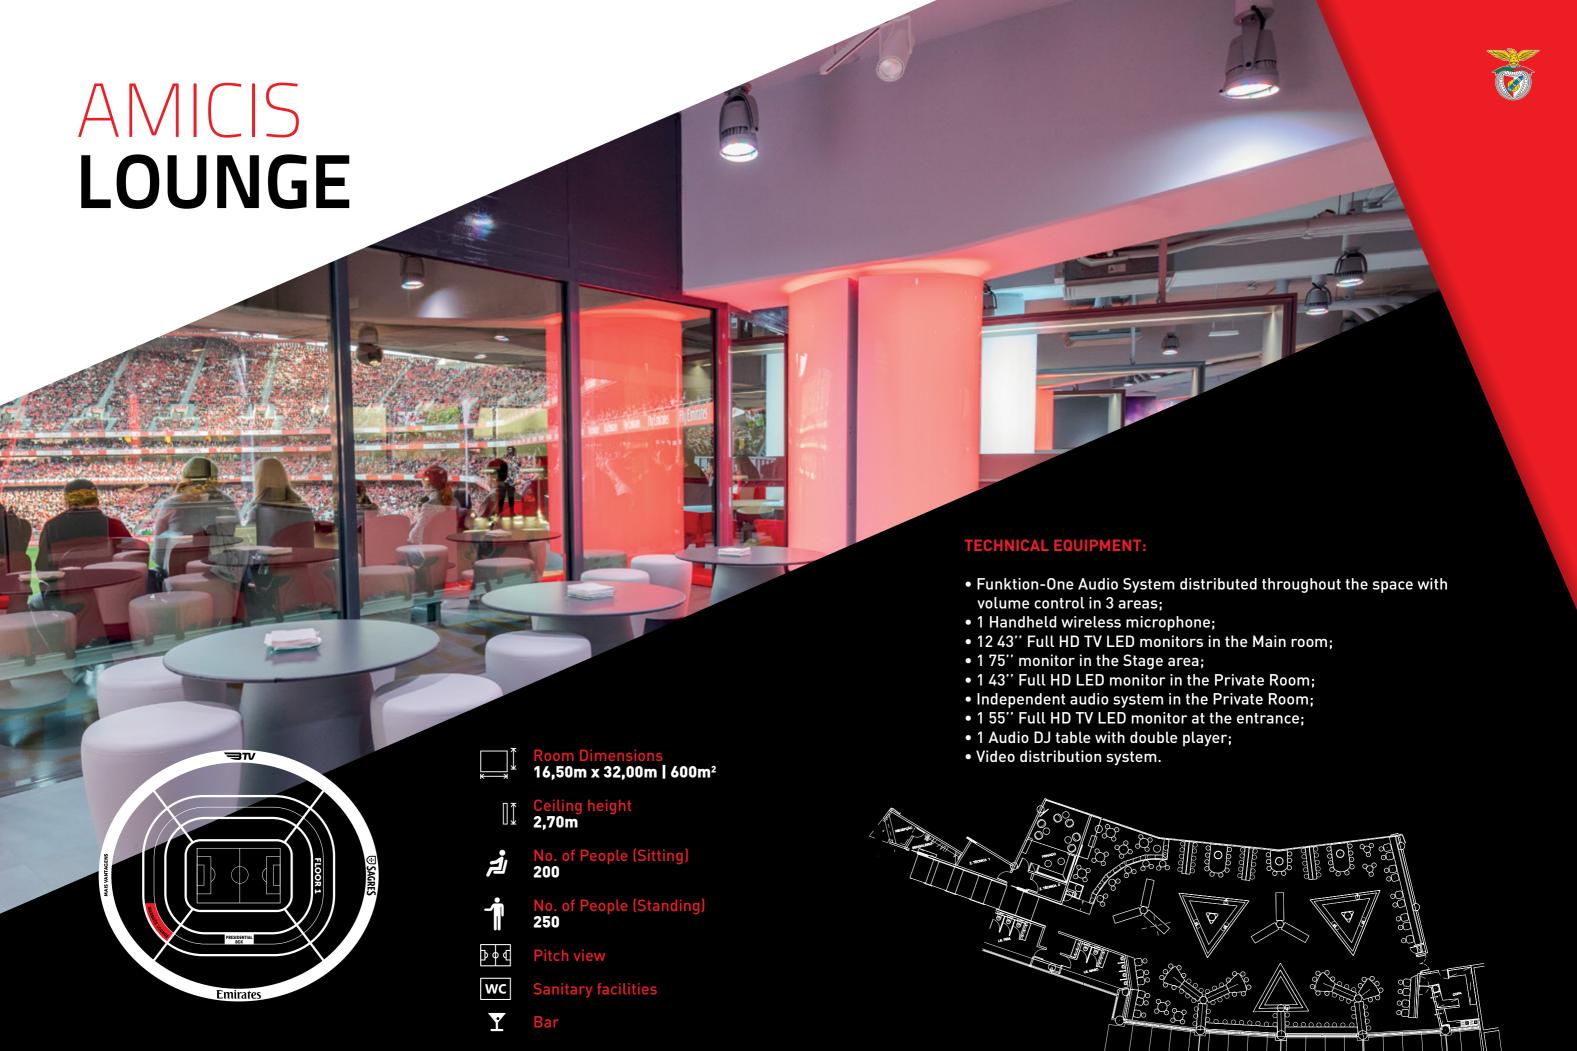

AT ESTÁDIO DA LUZ?

The multifunctional spaces and services available make it possible to carry out from a company meeting of only 2 people to an event for 65.000 people, always with the support and commitment of Sport Lisboa e Benfica's team of professional.

We offer you **versatile spaces** with **multifunctional rooms** and equipped with the most **modern technologies**, a **service of excellence** and a **team of professionals** focused on providing you the perfect conditions for holding all types of events:

- Product presentations
- Conferences
- Congresses
- Meetings
- Seminars
- Workshops
- Team building initiatives
- Cocktails
- Stadium and Museum tours
- Weddings
- Concerts
- Shooting of Advertisements
- Football matches

And a lot more!

## EVENTS

Sport Lisboa e Benfica











# LATIN CUP





Ceiling height 2,60m

Audience 80

No. of People (Sitting)

No. of People (Standing) 130

**Pitch view** 

wc Sanitary facilities

**Y** Bar



**Emirates** 



# **EUROPEAN CHAMPIONS**

ROOM



Room Dimensions 9,50 x 27,00m | 272m<sup>2</sup>

Ceiling height 2,60m

Audience 180

No. of People (Sitting) **210** 

No. of People (Standing) 240

**Pitch view** 

wc Sanitary facilities

Y Bar



**Emirates** 







+ LATIN CUP ROOM

**+ EUROPEAN CHAMPIONS ROOM** 



Room Dimensions 9,00 x 80,00m | 700m<sup>2</sup>

Ceiling height 2,60m

Audience 380

No. of People (Sitting) **500** 

No. of People (Standing) 600

**Pitch view** 

wc Sanitary facilities

**Y** Bar







## **CORPORATE**

## BAR





Ceiling height 6,20m

Audience n/a

No. of People (Sitting) n/a

No. of