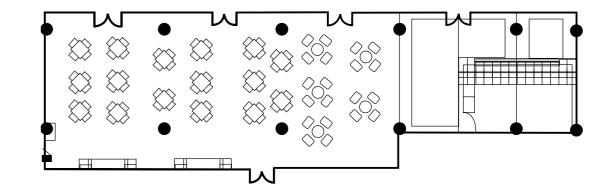

# LATIN CUP

Ceiling height 2,60m

Audience 80

No. of People (Sitting)

No. of People (Standing) 130

**Pitch view** 

wc Sanitary facilities

**Y** Bar

**Emirates** 