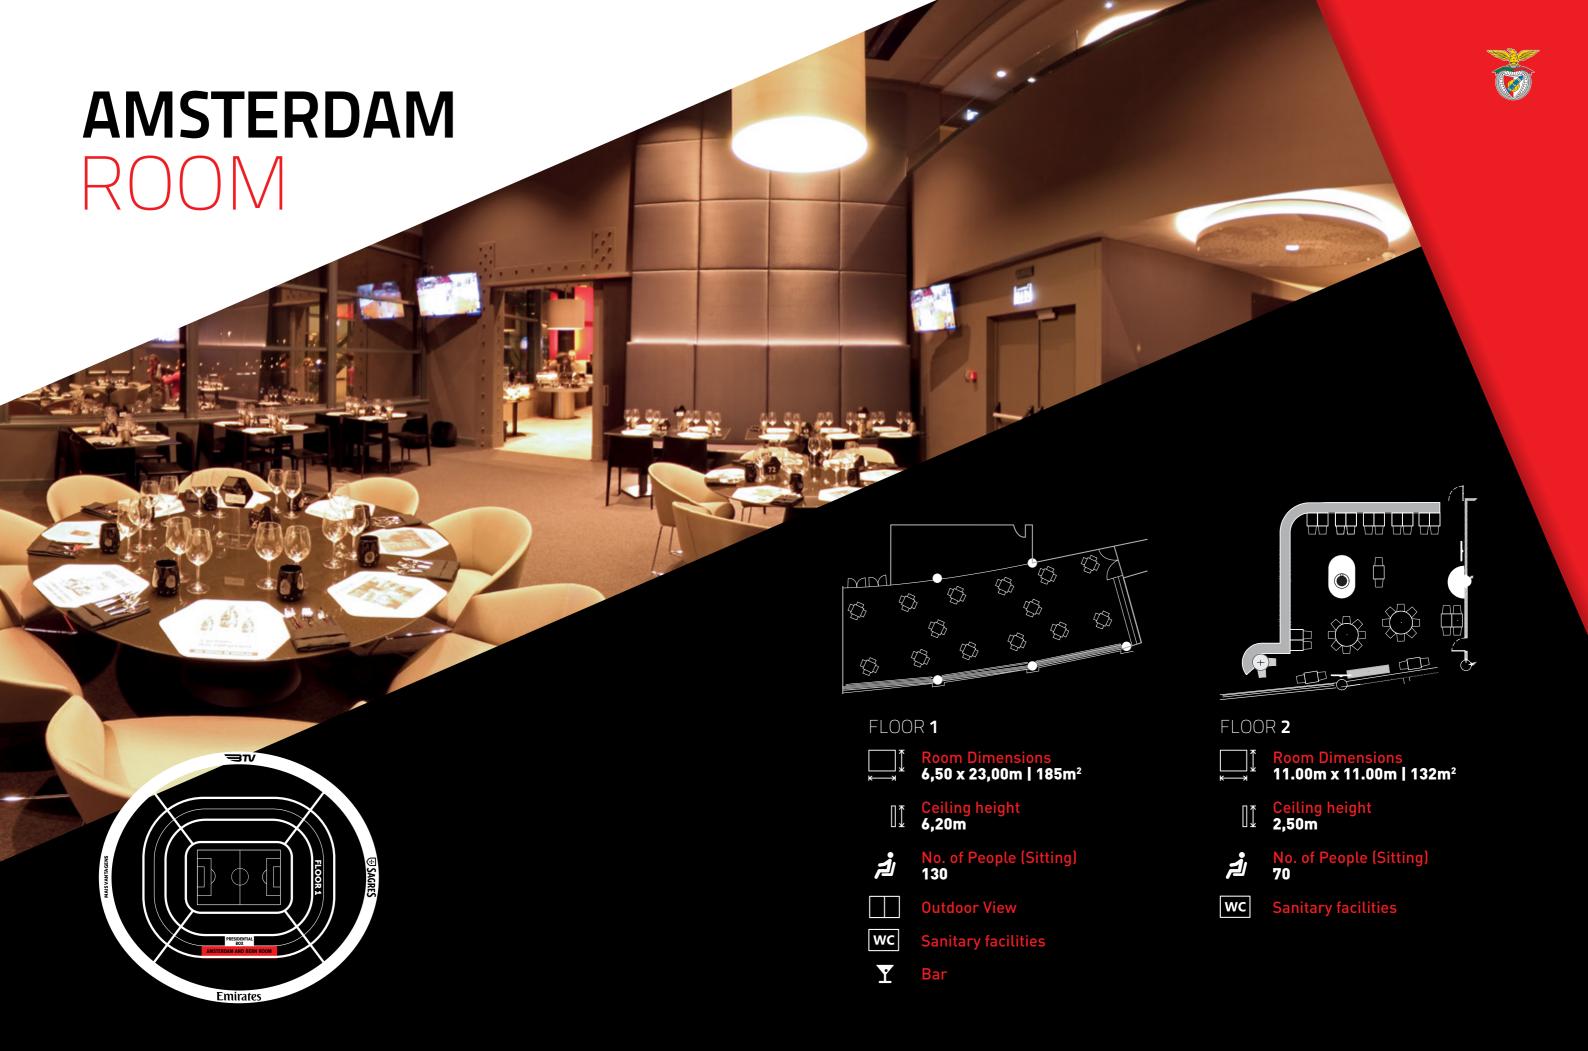

s
- Shooting of Advertisements
- Football matches

And a lot more!

## EVENTS

Sport Lisboa e Benfica











# LATIN CUP





Ceiling height 2,60m

Audience 80

No. of People (Sitting)

No. of People (Standing) 130

**Pitch view** 

wc Sanitary facilities

**Y** Bar



**Emirates** 



# **EUROPEAN CHAMPIONS**

ROOM



Room Dimensions 9,50 x 27,00m | 272m<sup>2</sup>

Ceiling height 2,60m

Audience 180

No. of People (Sitting) **210** 

No. of People (Standing) 240

**Pitch view** 

wc Sanitary facilities

Y Bar



**Emirates** 







+ LATIN CUP ROOM

**+ EUROPEAN CHAMPIONS ROOM** 



Room Dimensions 9,00 x 80,00m | 700m<sup>2</sup>

Ceiling height 2,60m

Audience 380

No. of People (Sitting) **500** 

No. of People (Standing) 600

**Pitch view** 

wc Sanitary facilities

**Y** Bar







## **CORPORATE**

## BAR





Ceiling height 6,20m

Audience n/a

No. of People (Sitting) n/a

No. of People (Standing) **50** 

Bar



BENFICA CORPORATE CLUB





**Emirates** 

**♥ SAGRES** 

**Emirates** 

SAGRES

**Emirates** 

HUAWEI NOS

**Emirates** 



**Emirates** 

**♥ SAGRES** 

**Emirates** 

#### A PRESS CONFERENCE WITH THE LATEST TECHNOLOGY.

A fully equipped area, with all the conditions for conferences, presentations or seminaries.

- Video Wall;
- Projector;
- Screen;
- 1 Microphone;
- Wireless;
- 4 table microphones;
- Sound system;
- DVD drive.





**SAGRES** 

**Emirates** 

Betclic REPSE













Stands | 4 Seats | 2440



Assistance seats and PMR seats



Dressing rooms | 5

(2 for referees | 3 for coaches)



Mega Screens | 4

At the pavilion's center, wit