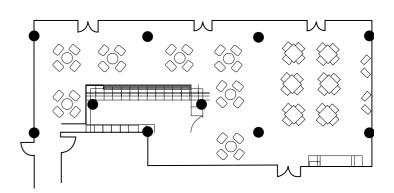

# **EUROPEAN CHAMPIONS**

ROOM

Room Dimensions 9,50 x 27,00m | 272m<sup>2</sup>

Ceiling height 2,60m

Audience 180

No. of People (Sitting) **210** 

No. of People (Standing) 240

**Pitch view** 

wc Sanitary facilities

Y Bar

**Emirates** 

+ LATIN CUP ROOM

**+ EUROPEAN CHAMPIONS ROOM** 

Room Dimensions 9,00 x 80,00m | 700m<sup>2</sup>

Ceiling height 2,60m

Audience 380