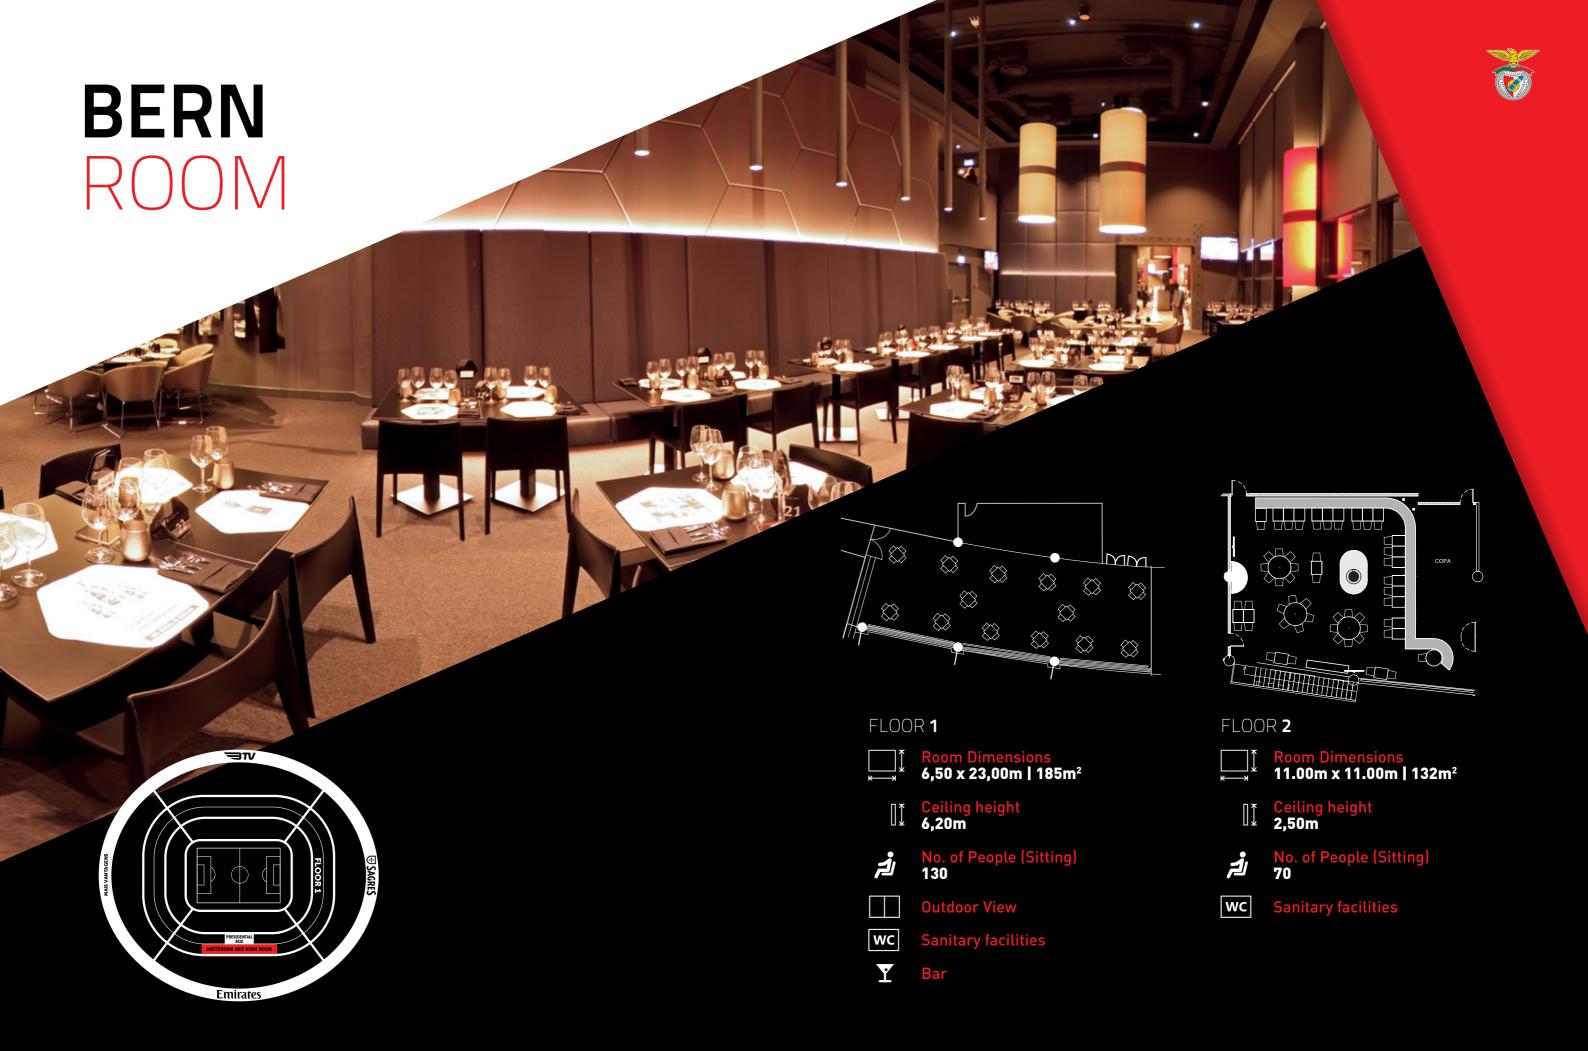

## EVENTS

Sport Lisboa e Benfica

# LATIN CUP

Ceiling height 2,60m

Audience 80

No. of People (Sitting)

No. of People (Standing) 130

**Pitch view** 

wc Sanitary facilities

**Y** Bar

**Emirates** 

# **EUROPEAN CHAMPIONS**

ROOM

Room Dimensions 9,50 x 27,00m | 272m<sup>2</sup>

Ceiling height 2,60m

Audience 180

No. of People (Sitting) **210** 

No. of People (Standing) 240

**Pitch view** 

wc Sanitary facilities

Y Bar

**Emirates** 

+ LATIN CUP ROOM

**+ EUROPEAN CHAMPIONS ROOM** 

Room Dimensions 9,00 x 80,00m | 700m<sup>2</sup>

Ceiling height 2,60m

Audience 380

No. of People (Sitting) **500** 

No. of People (Standing) 600

**Pitch view** 

wc Sanitary facilities

**Y** Bar