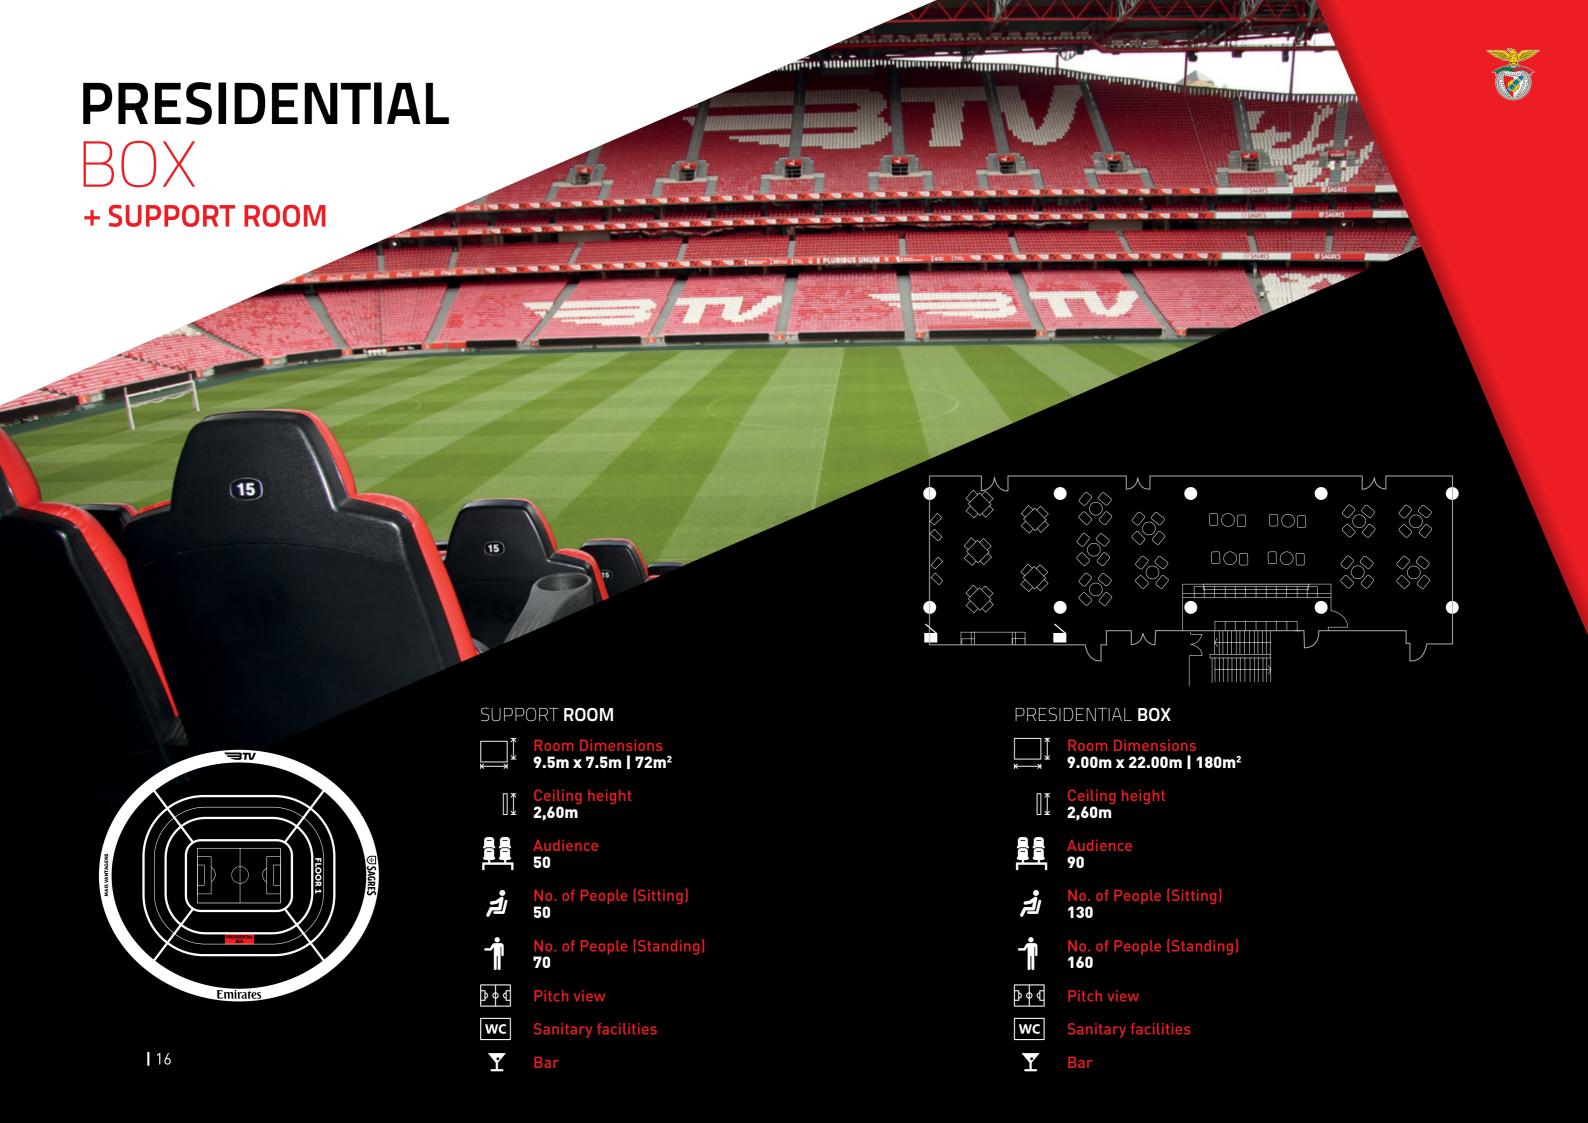

# LATIN CUP

Ceiling height 2,60m

Audience 80

No. of People (Sitting)

No. of People (Standing) 130

**Pitch view** 

wc Sanitary facilities

**Y** Bar

**Emirates** 