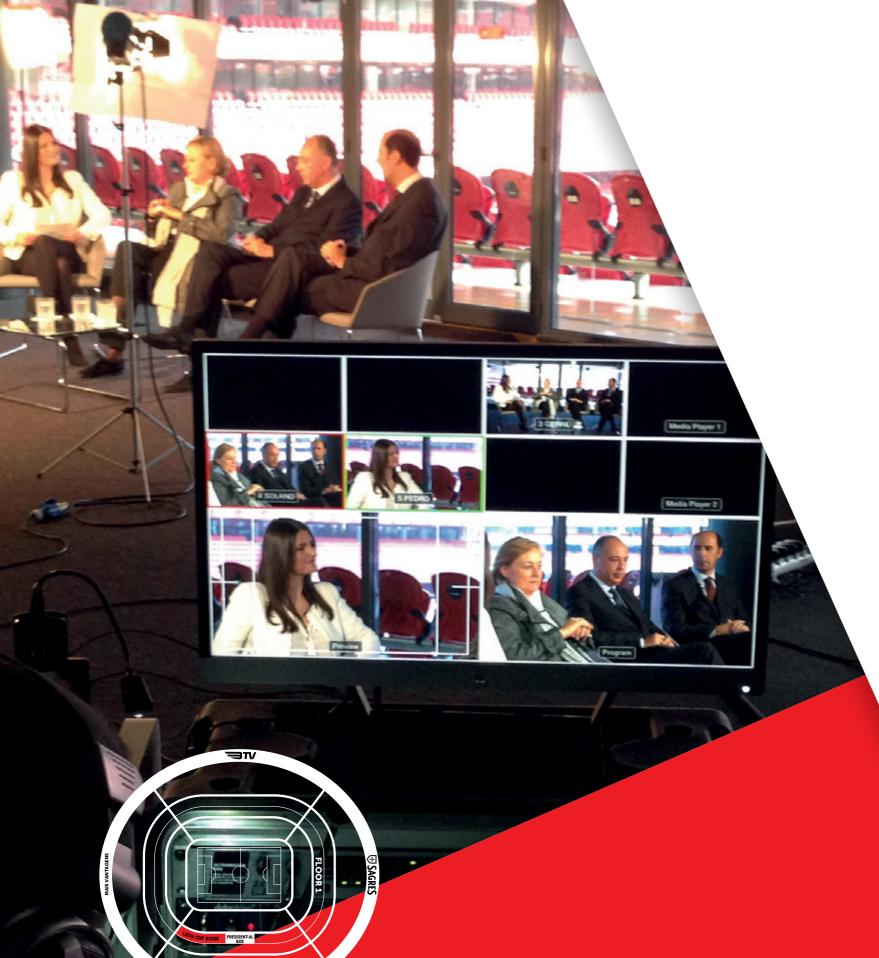

#### A PRESS CONFERENCE WITH THE LATEST TECHNOLOGY.

A fully equipped area, with all the conditions for conferences, presentations or seminaries.

- Video Wall;
- Projector;
- Screen;
- 1 Microphone;
- Wireless;
- 4 table microphones;
- Sound system;
- DVD drive.