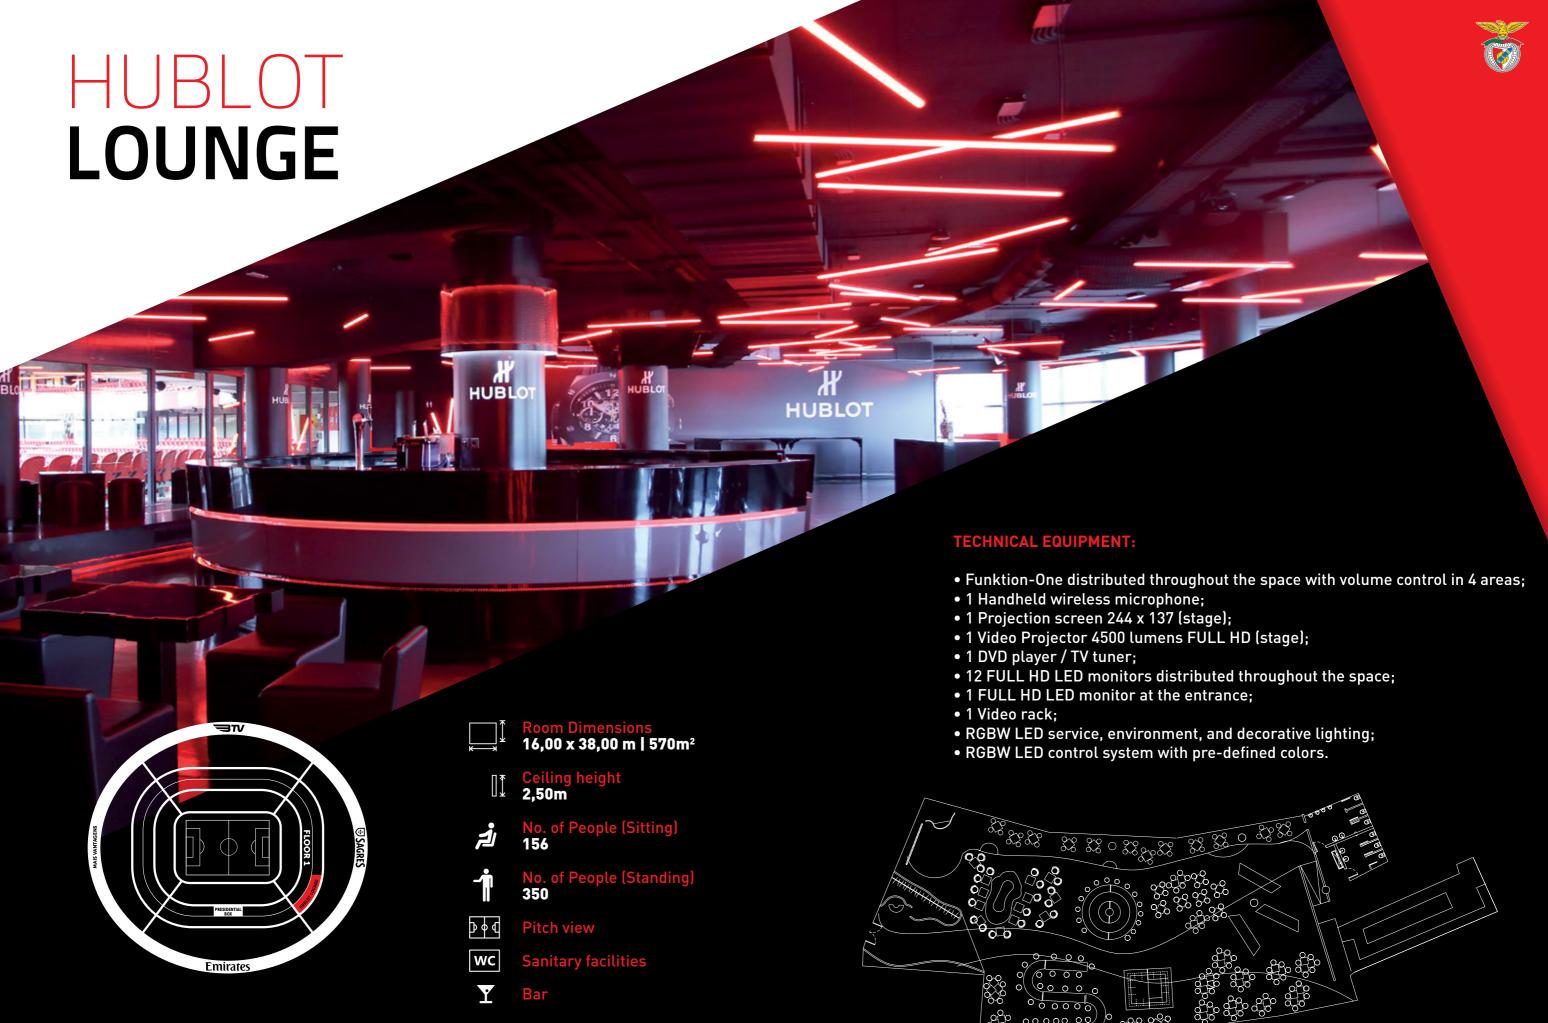

NT AT ESTÁDIO DA LUZ?

The multifunctional spaces and services available make it possible to carry out from a company meeting of only 2 people to an event for 65.000 people, always with the support and commitment of Sport Lisboa e Benfica's team of professional.

We offer you **versatile spaces** with **multifunctional rooms** and equipped with the most **modern technologies**, a **service of excellence** and a **team of professionals** focused on providing you the perfect conditions for holding all types of events:

- Product presentations
- Conferences
- Congresses
- Meetings
- Seminars
- Workshops
- Team building initiatives
- Cocktails
- Stadium and Museum tours
- Weddings
- Concerts
- Shooting of Advertisements
- Football matches

And a lot more!

## EVENTS

Sport Lisboa e Benfica











# LATIN CUP





Ceiling height 2,60m

Audience 80

No. of People (Sitting)

No. of People (Standing) 130

**Pitch view** 

wc Sanitary facilities

**Y** Bar



**Emirates** 



# **EUROPEAN CHAMPIONS**

ROOM



Room Dimensions 9,50 x 27,00m | 272m<sup>2</sup>

Ceiling height 2,60m

Audience 180

No. of People (Sitting) **210** 

No. of People (Standing) 240

**Pitch view** 

wc Sanitary facilities

Y Bar



**Emirates** 







+ LATIN CUP ROOM

**+ EUROPEAN CHAMPIONS ROOM** 



Room Dimensions 9,00 x 80,00m | 700m<sup>2</sup>

Ceiling height 2,60m

Audience 380

No. of People (Sitting) **500** 

No. of People (Standing) 600

**Pitch view** 

wc Sanitary facilities

**Y** Bar







## **CORPORATE**

## BAR





Ceiling height 6,20m

Audience n/a

No. of People (Sitting) n/a

No.