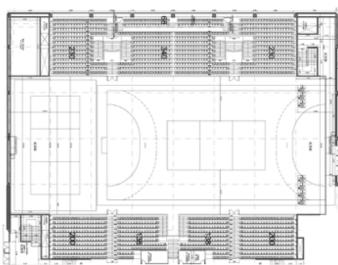

**SAGRES** 

**Emirates** 

Betclic REPSE

Stands | 4 Seats | 2440

Assistance seats and PMR seats

Dressing rooms | 5

(2 for referees | 3 for coaches)

Mega Screens | 4

At the pavilion's center, with sound system

Projectors | 67

Wooden floor with Air Gap

Bar | **5** 

## PAVILION 2

Height | 15m

Stands | 2 Seats | 1500

Assistance seats and PMR seats

Dressing rooms | 9 (5 for teams | 2 for referees | 2 for coaches)

Mega Screens | 2 at the goal ends, with a sound system

Projectors | **52** 

Wooden floor with Air Gap

Y Bar | 4