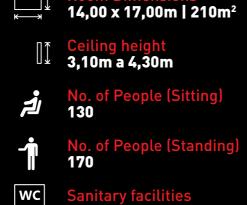

# **EUROPEAN CHAMPIONS**

ROOM

Room Dimensions 9,50 x 27,00m | 272m<sup>2</sup>

Ceiling height 2,60m

Audience 180

No. of People (Sitting) **210** 

No. of People (Standing) 240

**Pitch view** 

wc Sanitary facilities

Y Bar

**Emirates** 

+ LATIN CUP ROOM

**+ EUROPEAN CHAMPIONS ROOM** 

Room Dimensions 9,00 x 80,00m | 700m<sup>2</sup>

Ceiling height 2,60m

Audience 380