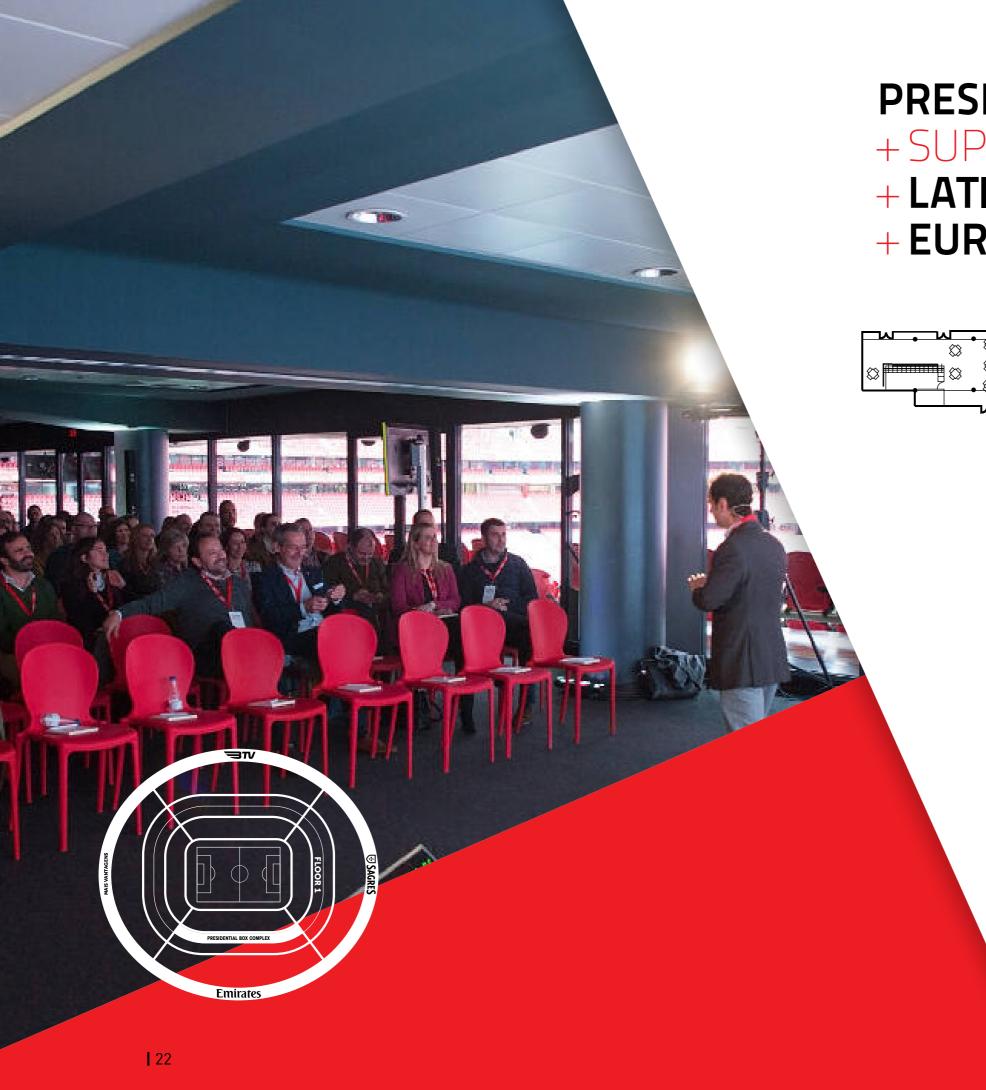

# **EUROPEAN CHAMPIONS**

ROOM

Room Dimensions 9,50 x 27,00m | 272m<sup>2</sup>

Ceiling height 2,60m

Audience 180

No. of People (Sitting) **210** 

No. of People (Standing) 240

**Pitch view** 

wc Sanitary facilities

Y Bar

**Emirates** 

+ LATIN CUP ROOM

**+ EUROPEAN CHAMPIONS ROOM** 

Room Dimensions 9,00 x 80,00m | 700m<sup>2</sup>

Ceiling height 2,60m

Audience 380

No. of People (Sitting) **500** 

No. of People (Standing) 600

**Pitch view** 

wc Sanitary facilities

**Y** Bar