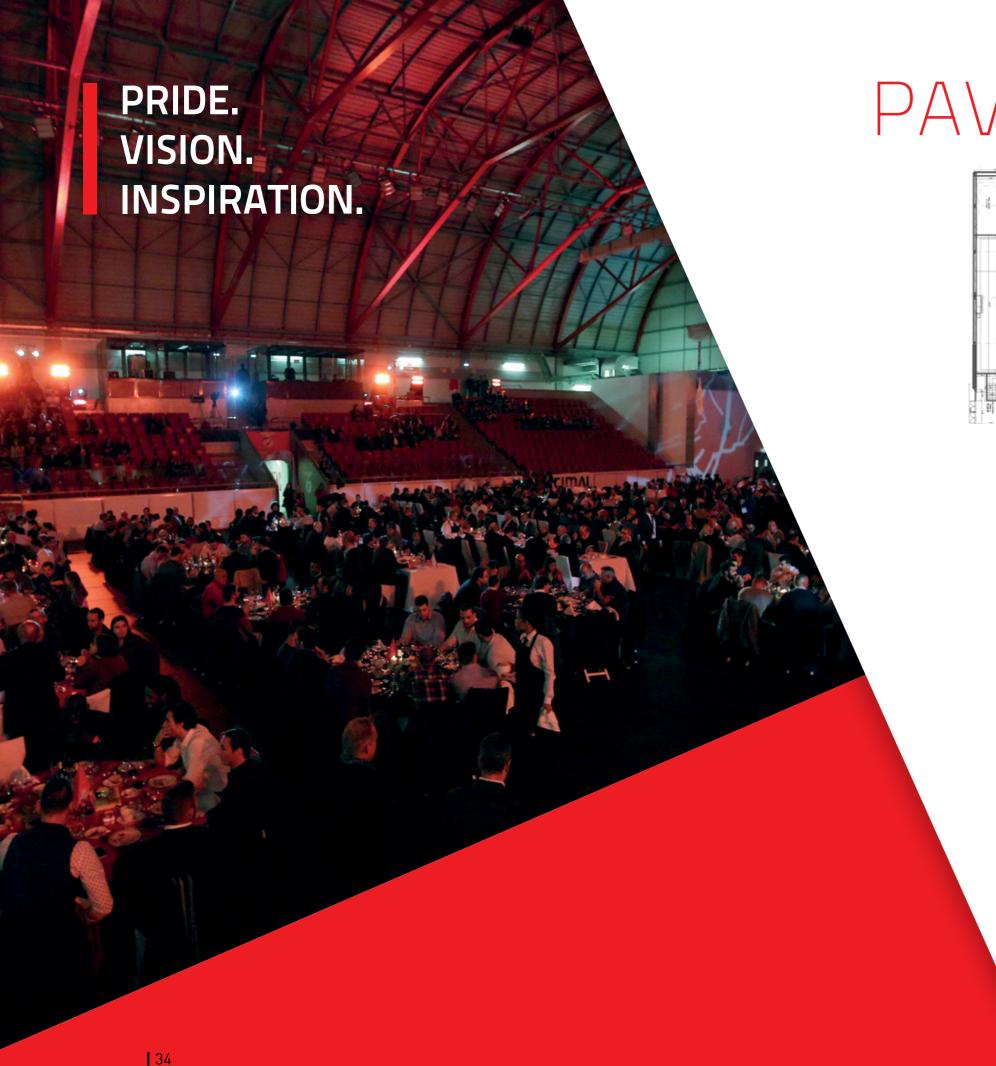

## **CORPORATE**

## BAR

Ceiling height 6,20m

Audience n/a

No. of People (Sitting) n/a

No. of People (Standing) **50** 

Bar

BENFICA CORPORATE CLUB

**Emirates** 