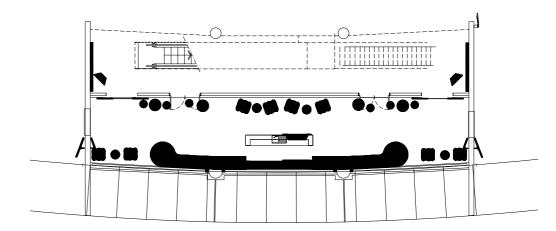

# LATIN CUP

Ceiling height 2,60m

Audience 80

No. of People (Sitting)

No. of People (Standing) 130

**Pitch view** 

wc Sanitary facilities

**Y** Bar

# **EUROPEAN CHAMPIONS**

ROOM

Room Dimensions 9,50 x 27,00m | 272m<sup>2</sup>

Ceiling height 2,60m

Audience 180

No. of People (Sitting) **210** 

No. of People (Standing) 240

**Pitch view** 

wc Sanitary facilities

Y Bar

**Emirates** 

+ LATIN CUP ROOM

**+ EUROPEAN CHAMPIONS ROOM** 

Room Dimensions 9,00 x 80,00m | 700m<sup>2</sup>

Ceiling height 2,60m

Audience 380