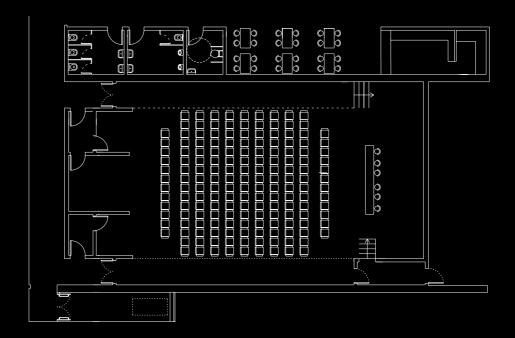

#### **TECHNICAL EQUIPMENT:**

- 1 elevated stage with 45m<sup>2</sup>;
- Soundproof room;
- Dimmable lighting;
- Air-conditioning system;
- Control room;
- HD overhead projector;
- Projection screen;
- Museum's independent entrance, with a potential reception;
- 2 boxes for simultaneous interpretation;
- 1 backoffice area/dressing room/stowage room;
- Sound;
- 4 sound speakers Funktion One R1 400w;
- 1 audio mixing console Yamaha LS9-16 16 vias;
- 2 handheld wireless microphones SLX2/SM58;
- 4 table microphones Gooseneck Cardioide Mx415;
- 1 PressBox with 40 Outputs Video;
- 1 Panasonic DZ570 projector with a 1920 x 1200 4000 Lumens resolution;
- 1 projection screen with 4 x 3m;
- Possibility to connect your computer to the projector by using HDMI or VGA ports and the audio to the room's sound system;
- Liaht:
- 8 dimmable led projectors for stage lighting.