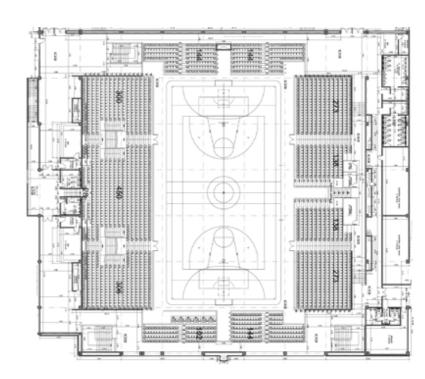

**SAGRES** 

**Emirates** 

Betclic REPSE

Stands | 4 Seats | 2440

Assistance seats and PMR seats

Dressing rooms | 5

(2 for referees | 3 for coaches)

Mega Screens | 4

At the pavilion's center, with sound system

Projectors | 67

Wooden floor with Air Gap

Bar | **5** 

## PAVILION 2

Height | 15m

Stands | 2 Seats | 1500

Assistance seats and PMR seats

Dressing rooms | 9 (5 for teams | 2 for referees | 2 for coaches)

Mega Screens | 2 at the goal ends, with a sound system

Projectors | **52** 

Wooden floor with Air Gap

Y Bar | 4