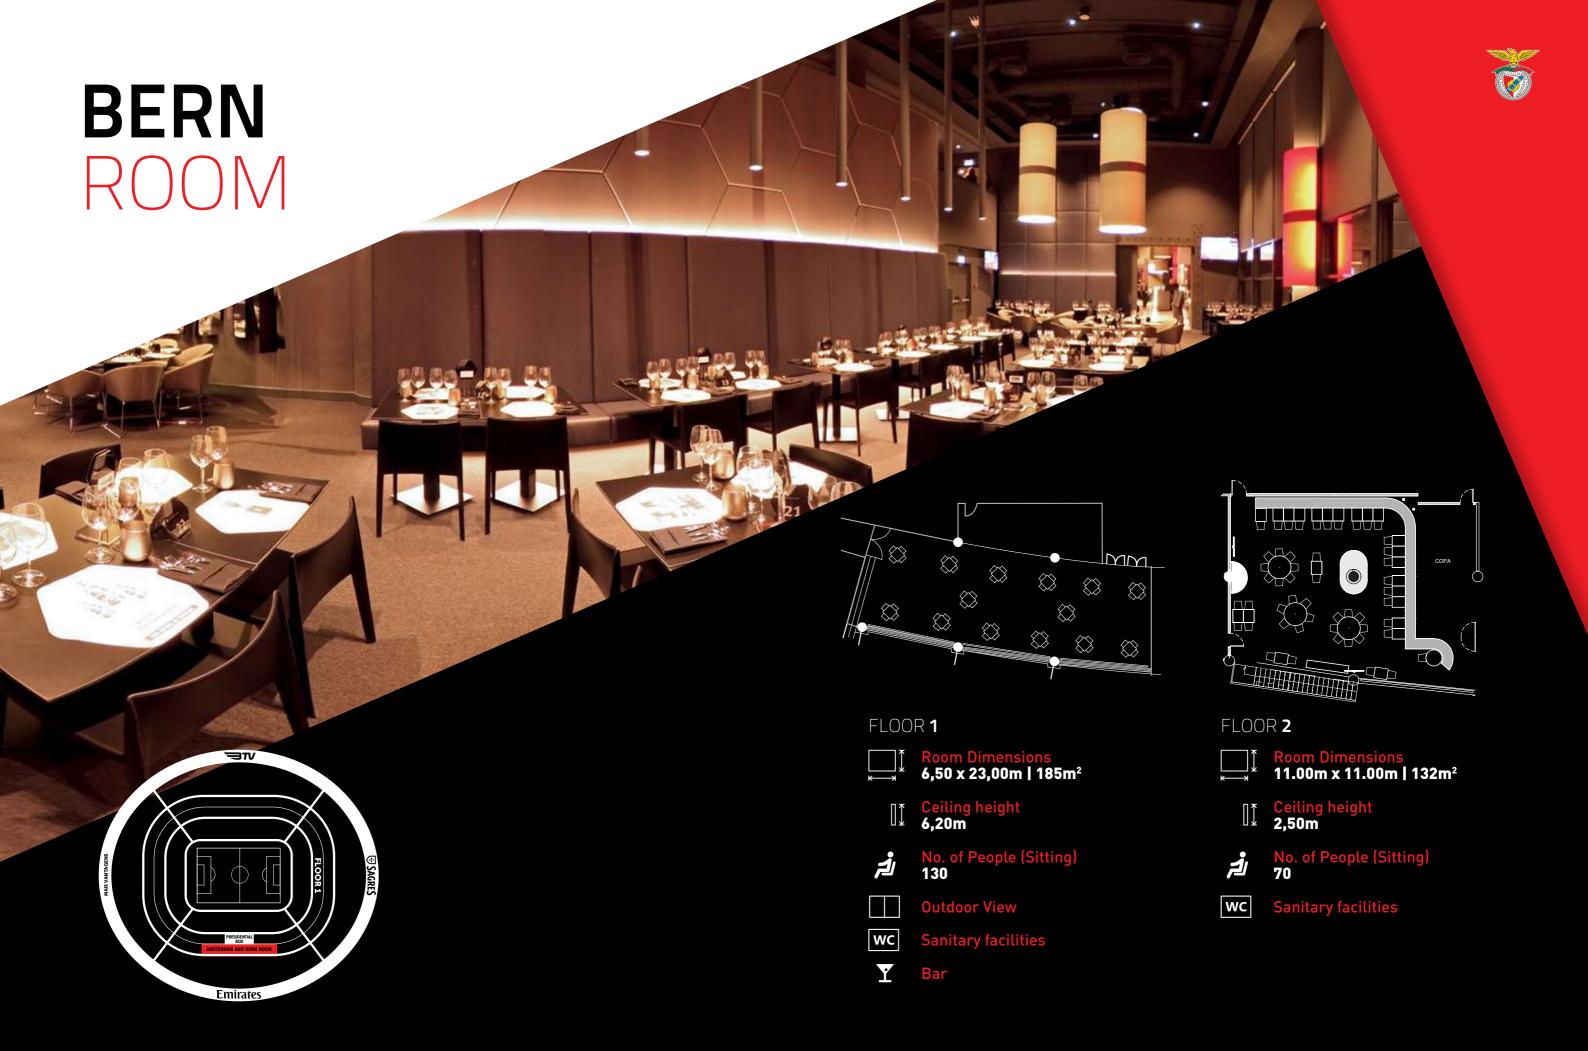

# **EUROPEAN CHAMPIONS**

ROOM

Room Dimensions 9,50 x 27,00m | 272m<sup>2</sup>

Ceiling height 2,60m

Audience 180

No. of People (Sitting) **210** 

No. of People (Standing) 240

**Pitch view** 

wc Sanitary facilities

Y Bar