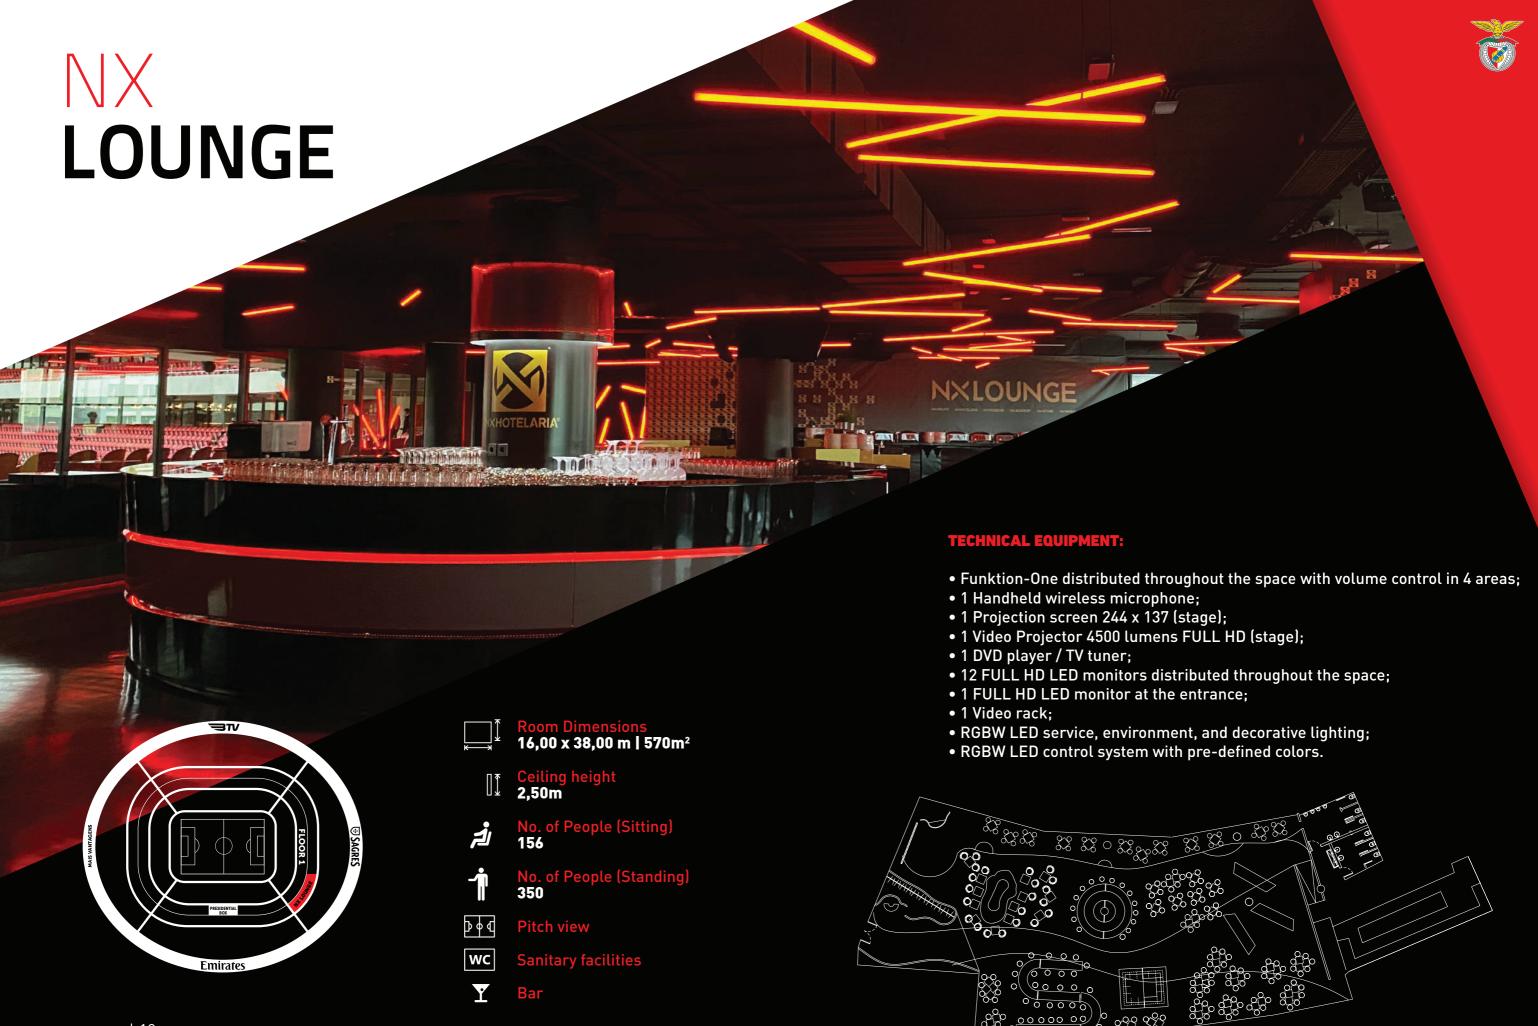

# LATIN CUP

Ceiling height 2,60m

Audience 80

No. of People (Sitting)

No. of People (Standing)

Pitch view

wc Sanitary facilities

**Y** Bar

**Emirates** 