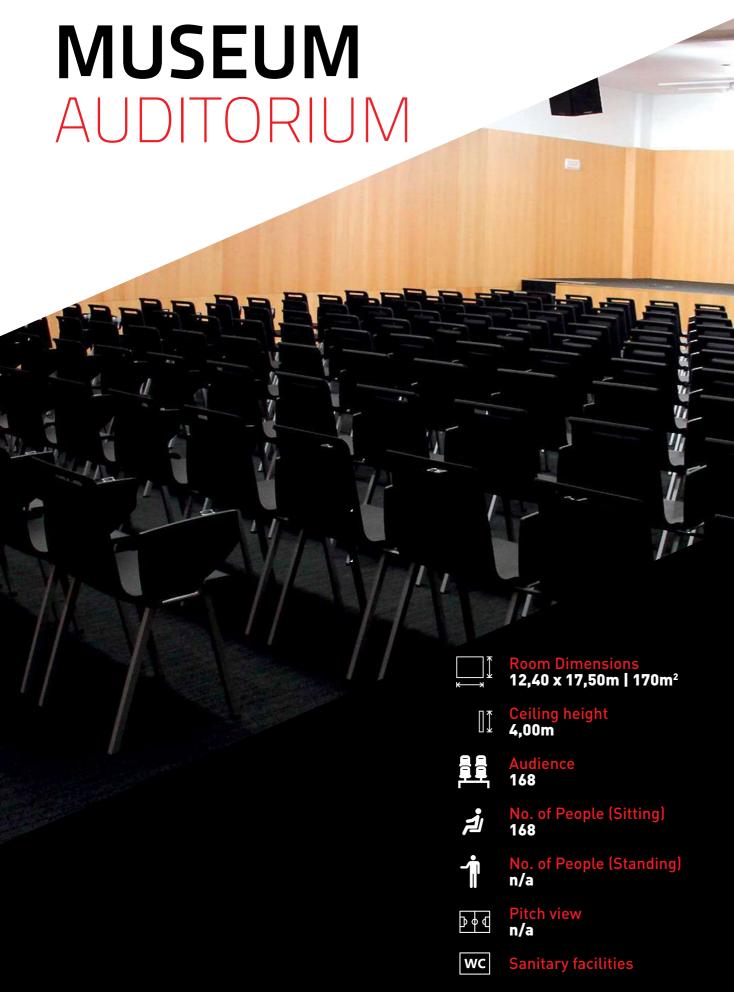

#### **TECHNICAL EQUIPMENT:**

- 1 elevated stage with 45m<sup>2</sup>;
- Soundproof room;
- Dimmable lighting;
- Air-conditioning system;
- Control room;
- HD overhead projector;
- Projection screen;
- Museum's independent entrance, with a potential reception;
- 2 boxes for simultaneous interpretation;
- 1 backoffice area/dressing room/stowage room;
- Sound;
- 4 sound speakers Funktion One R1 400w;
- 1 audio mixing console Yamaha LS9-16 16 vias;
- 2 handheld wireless microphones SLX2/SM58;
- 4 table microphones Gooseneck Cardioide Mx415;
- 1 PressBox with 40 Outputs Video;
- 1 Panasonic DZ570 projector with a 1920 x 1200 4000 Lumens resolution;
- 1 projection screen with 4 x 3m;
- Possibility to connect your computer to the projector by using HDMI or VGA ports and the audio to the room's sound system;
- Liaht:
- 8 dimmable led projectors for stage lighting.