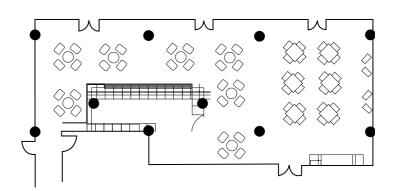

# **EUROPEAN CHAMPIONS**

ROOM

Room Dimensions 9,50 x 27,00m | 272m<sup>2</sup>

Ceiling height 2,60m

Audience 180

No. of People (Sitting) **210** 

No. of People (Standing) 240

**Pitch view** 