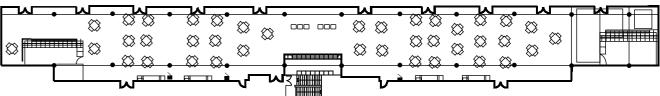

# **EUROPEAN CHAMPIONS**

ROOM

Room Dimensions 9,50 x 27,00m | 272m<sup>2</sup>

Ceiling height 2,60m

Audience 180

No. of People (Sitting) **210** 

No. of People (Standing) 240

**Pitch view** 

## PRESIDENCIAL BOX

+ LATIN CUP ROOM

**+ EUROPEAN CHAMPIONS ROOM** 

Room Dimensions 9,00 x 80,00m | 700m<sup>2</sup>

Ceiling height 2,60m

Audience 380

No. of People (Sitting) **500** 

No. of People (Standing) 600