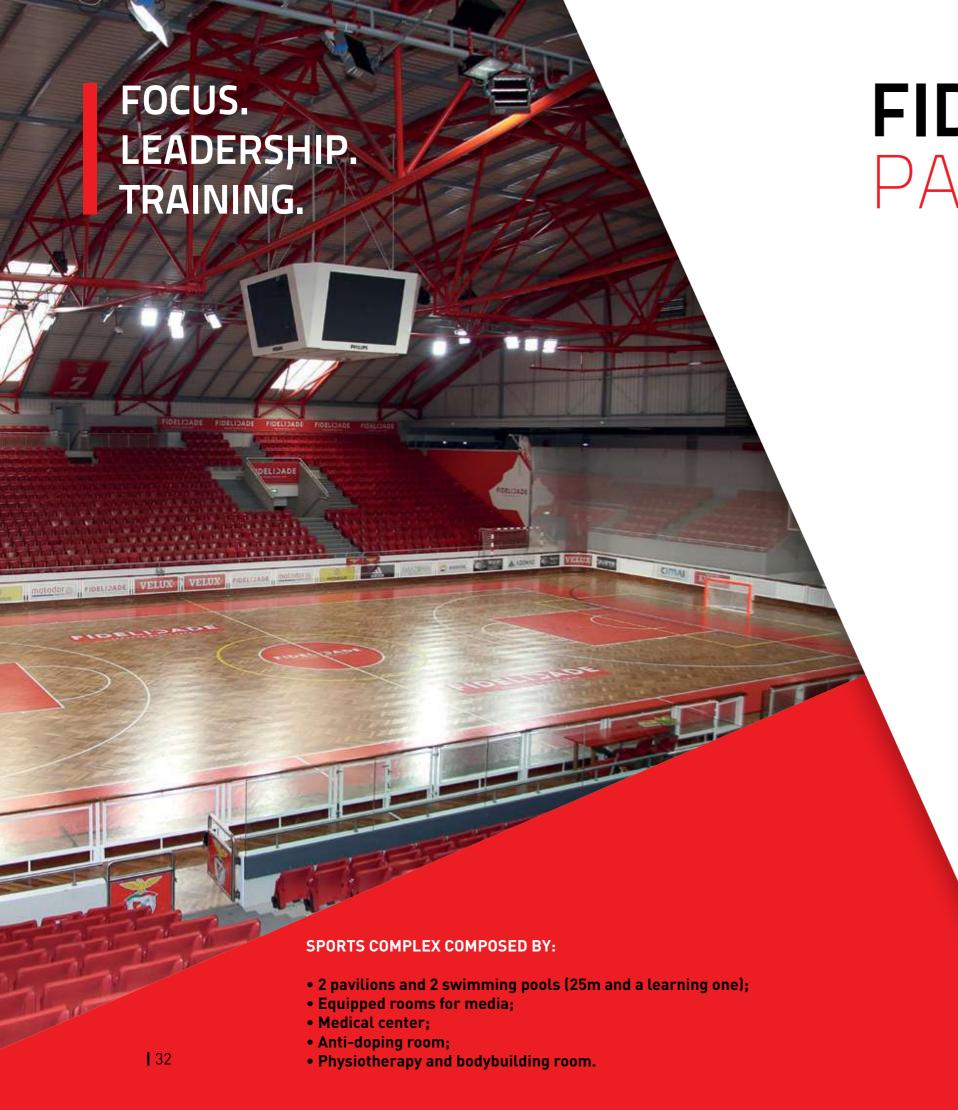

Bar

**Emirates** 

Stands | 4 Seats | 2440

Assistance seats and PMR seats

Dressing rooms | 5

(2 for referees | 3 for coaches)

Mega Screens | 4

At the pavilion's center, with sound system

Projectors | 67

Wooden floor with Air Gap

Bar | **5** 

## PAVILION 2

Height | 15m

Stands | 2 Seats | 1500

Assistance seats and PMR seats

Dressing rooms | 9 (5 for teams | 2 for referees | 2 for coaches)

Mega Screens | 2
at the goal ends, with a sound system

Projectors | 52

Wooden floor with Air Gap

Y Bar | 4