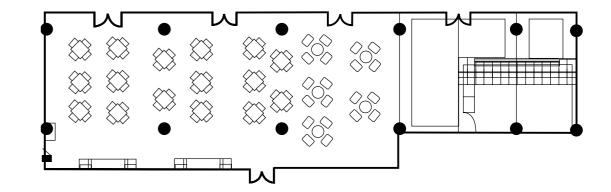

# LATIN CUP

Ceiling height 2,60m

Audience 80

No. of People (Sitting)

No. of People (Standing)

Pitch view

wc Sanitary facilities

**Y** Bar