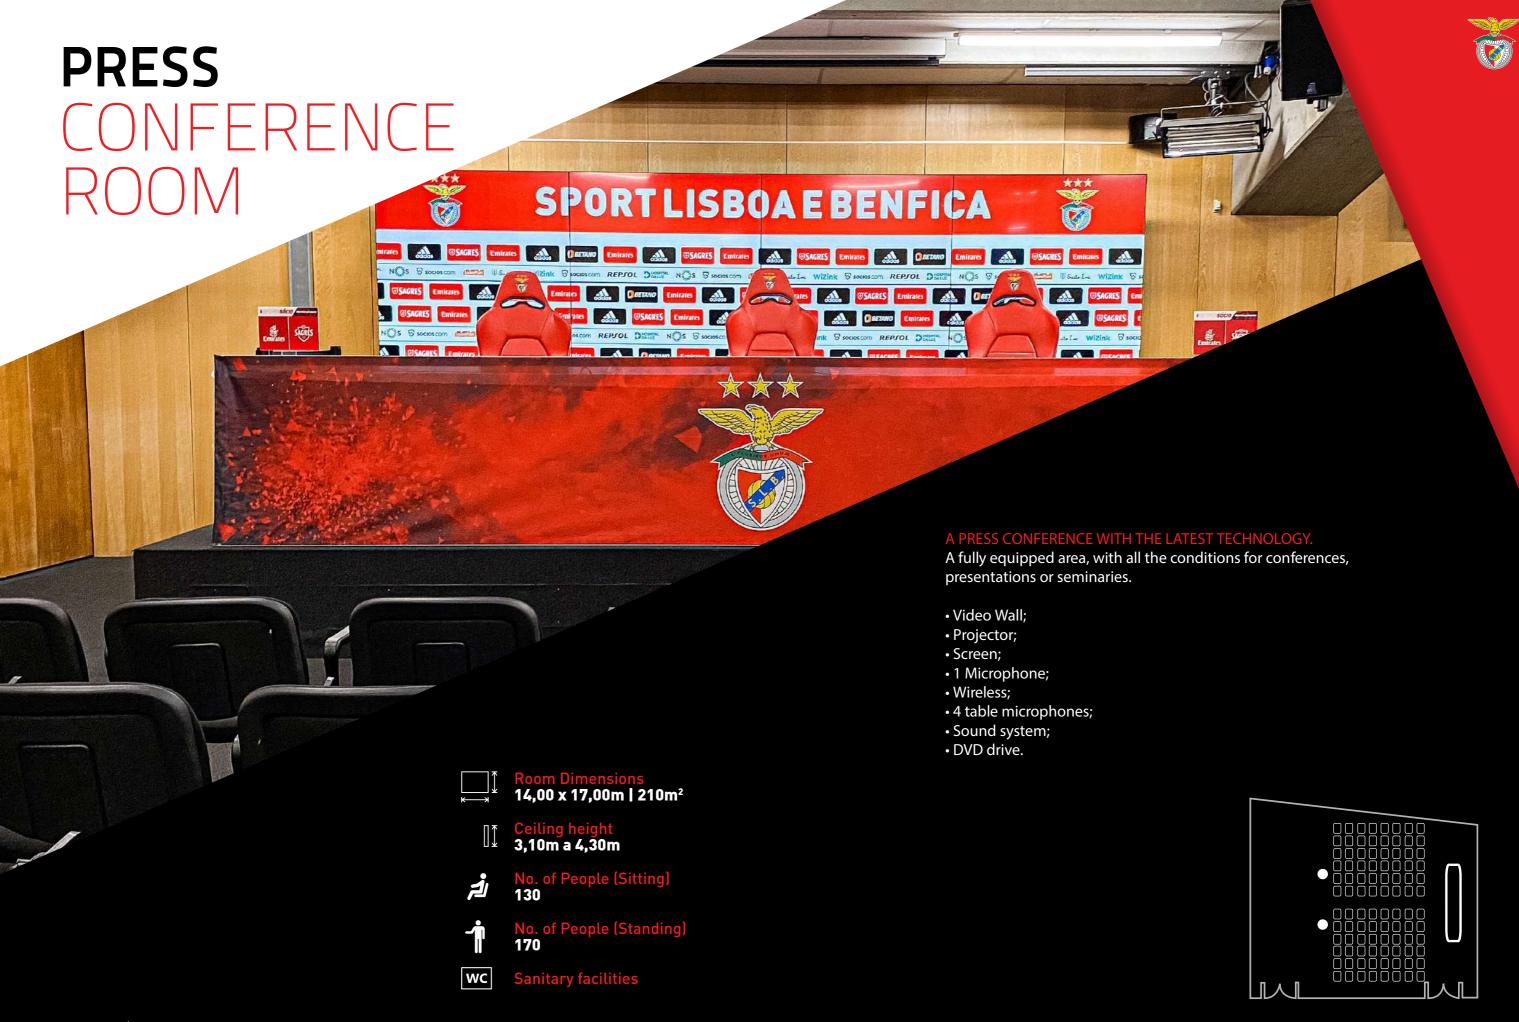

### HAVE YOU EVER IMAGINED CARRYING OUT AN EVENT AT ESTÁDIO DA LUZ?

The multifunctional spaces and services available make it possible to carry out from a company meeting of only 2 people to an event for 65.000 people, always with the support and commitment of Sport Lisboa e Benfica's team of professional.

We offer you **versatile spaces** with **multifunctional rooms** and equipped with the most **modern technologies**, a **service of excellence** and a **team of professionals** focused on providing you the perfect conditions for holding all types of events:

- Product presentations
- Conferences
- Congresses
- Meetings
- Seminars
- Workshops
- Team building initiatives
- Cocktails
- Stadium and Museum tours
- Weddings
- Concerts
- Shooting of Advertisements
- Football matches