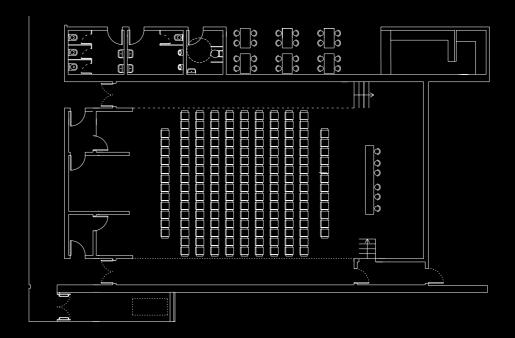

#### **TECHNICAL EQUIPMENT:**

- 1 elevated stage with 45m<sup>2</sup>;
- Soundproof room;
- Dimmable lighting;
- Air-conditioning system;
- Control room;
- HD overhead projector;
- Projection screen;
- Museum's independent entrance, with a potential reception;
- 2 boxes for simultaneous interpretation;
- 1 backoffice area/dressing room/stowage room;
- Sound;
- 4 sound speakers Funktion One R1 400w;
- 1 audio mixing console Yamaha LS9-16 16 vias;
- 2 handheld wireless microphones SLX2/SM58;
- 4 table microphones Gooseneck Cardioide Mx415;
- 1 PressBox with 40 Outputs Video;
- 1 Panasonic DZ570 projector with a 1920 x 1200 4000 Lumens resolution;
- 1 projection screen with 4 x 3m;
- Possibility to connect your computer to the projector by using HDMI or VGA ports and the audio to the room's sound system;
- Liaht:
- 8 dimmable led projectors for stage lighting.