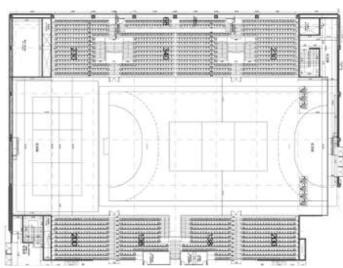

Bar

**Emirates** 

Stands | 4 Seats | 2440

Assistance seats and PMR seats

Dressing rooms | 5

(2 for referees | 3 for coaches)

Mega Screens | 4

At the pavilion's center, with sound system

Projectors | 67

Wooden floor with Air Gap

Bar | **5** 

## PAVILION 2

Height | 15m

Stands | 2 Seats | 1500

Assistance seats and PMR seats

Dressing rooms | 9 (5 for teams | 2 for referees | 2 for coaches)

Mega Screens | 2
at the goal ends, with a sound system

Projectors | 52

Wooden floor with Air Gap

Y Bar | 4