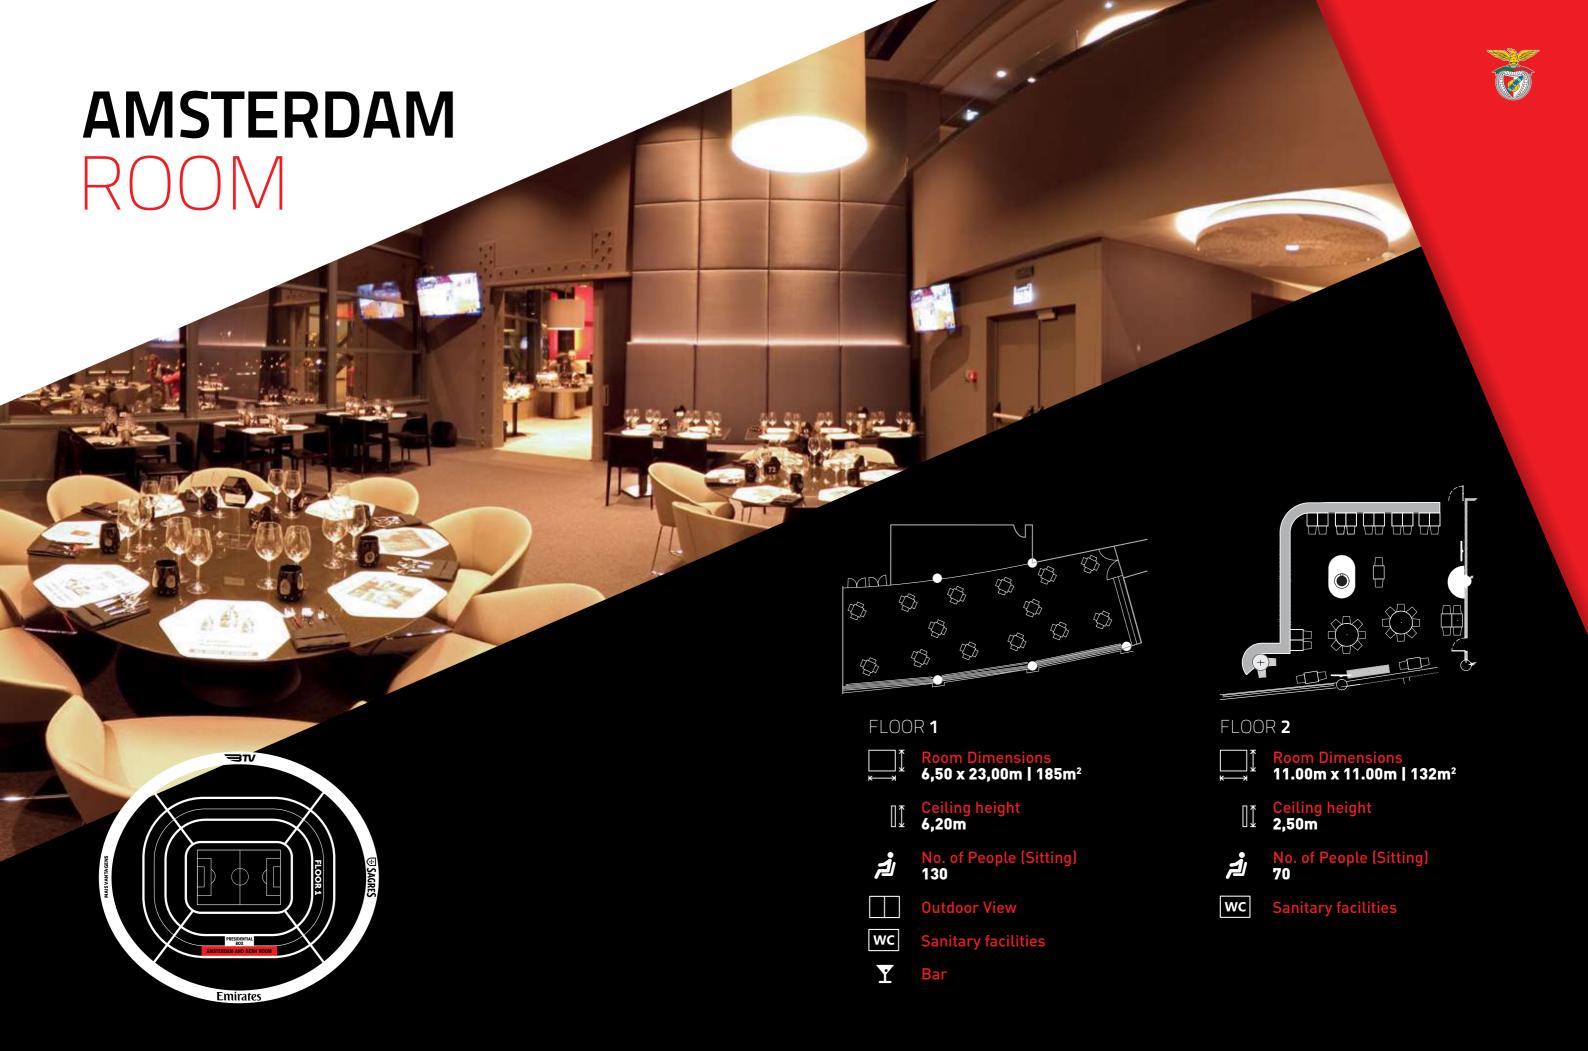

ngs
- Concerts
- Shooting of Advertisements
- Football matches

And a lot more!

# EVENTS

Sport Lisboa e Benfica











# LATIN CUP





Ceiling height 2,60m

Audience 80

No. of People (Sitting)

No. of People (Standing)

Pitch view

wc Sanitary facilities

**Y** Bar



**Emirates** 



# **EUROPEAN CHAMPIONS**

ROOM



Room Dimensions 9,50 x 27,00m | 272m<sup>2</sup>

Ceiling height 2,60m

Audience 180

No. of People (Sitting) **210** 

No. of People (Standing) 240

**Pitch view** 

wc Sanitary facilities

Y Bar



## PRESIDENCIAL BOX



+ LATIN CUP ROOM

**+ EUROPEAN CHAMPIONS ROOM** 



Room Dimensions 9,00 x 80,00m | 700m<sup>2</sup>

Ceiling height 2,60m

Audience 380

No. of People (Sitting) **500** 

No. of People (Standing) 600

Pitch view

wc Sanitary facilities

**Y** Bar







## **CORPORATE**

BAR

BENFICA CORPORATE CLUB





Room Dimensions 4,00 x 22,00m | 88m<sup>2</sup>

Ceiling height 6,20m



Audience n/a



No. of People (Sitting) n/a



No. of People (Standing) **50** 



Bar



**Emirates** 













Stands | 4 Seats | 2440



Assistance seats and PMR seats



Dressing rooms | 5

(2 for referees | 3 for coaches)



Mega Screens | 4

At the pavilion's center, with sound system



Projectors | 67



Wooden floor with Air Gap



Bar | **5** 





## PAVILION 2



Height | 15m

Stands | 2 Seats | 1500

Assistance seats and PMR seats

Dressing rooms | 9 (5 for teams | 2 for referees | 2 for coaches)

Mega Screens | 2
at the goal ends, with a sound system

Projectors | 52

Wooden floor with Air Gap

Y Bar | 4



# **CENTENARIUM**SQUARE

HISTORY. HER