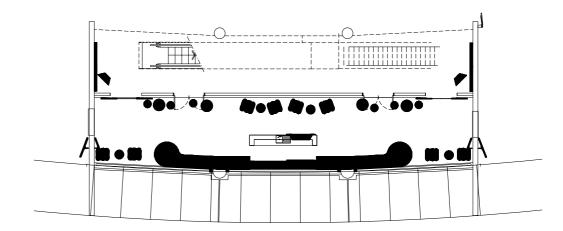

# **EUROPEAN CHAMPIONS**

ROOM

Room Dimensions 9,50 x 27,00m | 272m<sup>2</sup>

Ceiling height 2,60m

Audience 180

No. of People (Sitting) **210** 

No. of People (Standing) 240

**Pitch view** 

wc Sanitary facilities

Y Bar