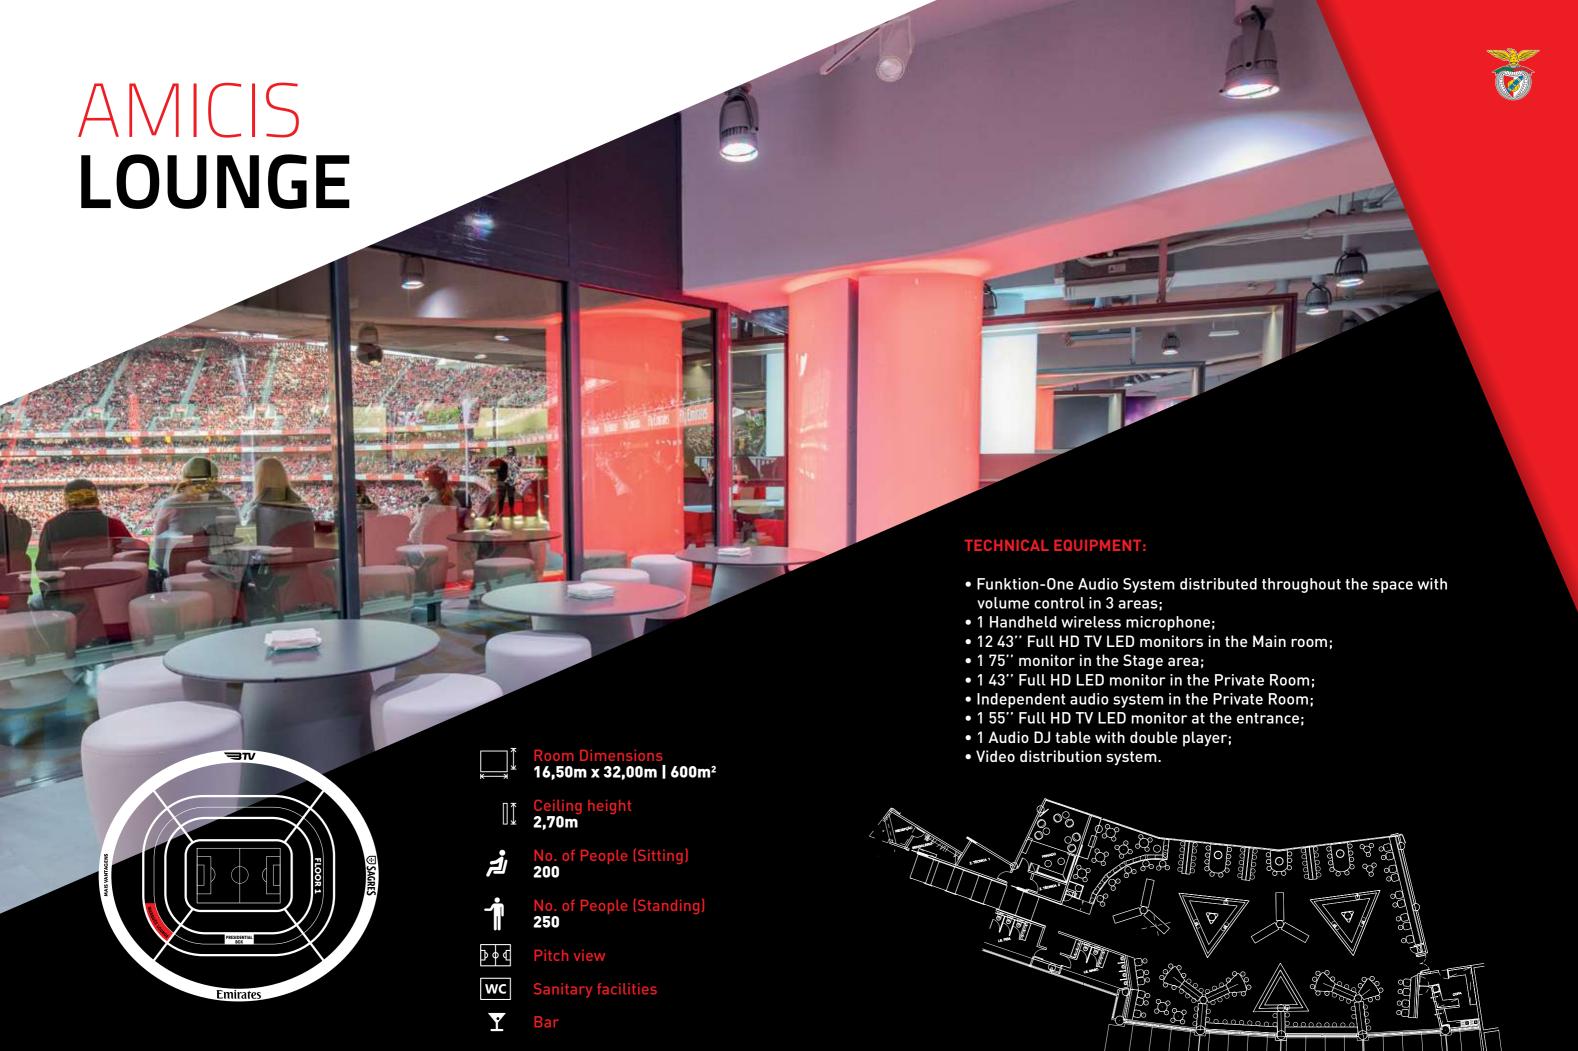

# **EUROPEAN CHAMPIONS**

ROOM

Room Dimensions 9,50 x 27,00m | 272m<sup>2</sup>

Ceiling height 2,60m

Audience 180

No. of People (Sitting) **210** 

No. of People (Standing) 240

**Pitch view** 

wc Sanitary facilities

Y Bar