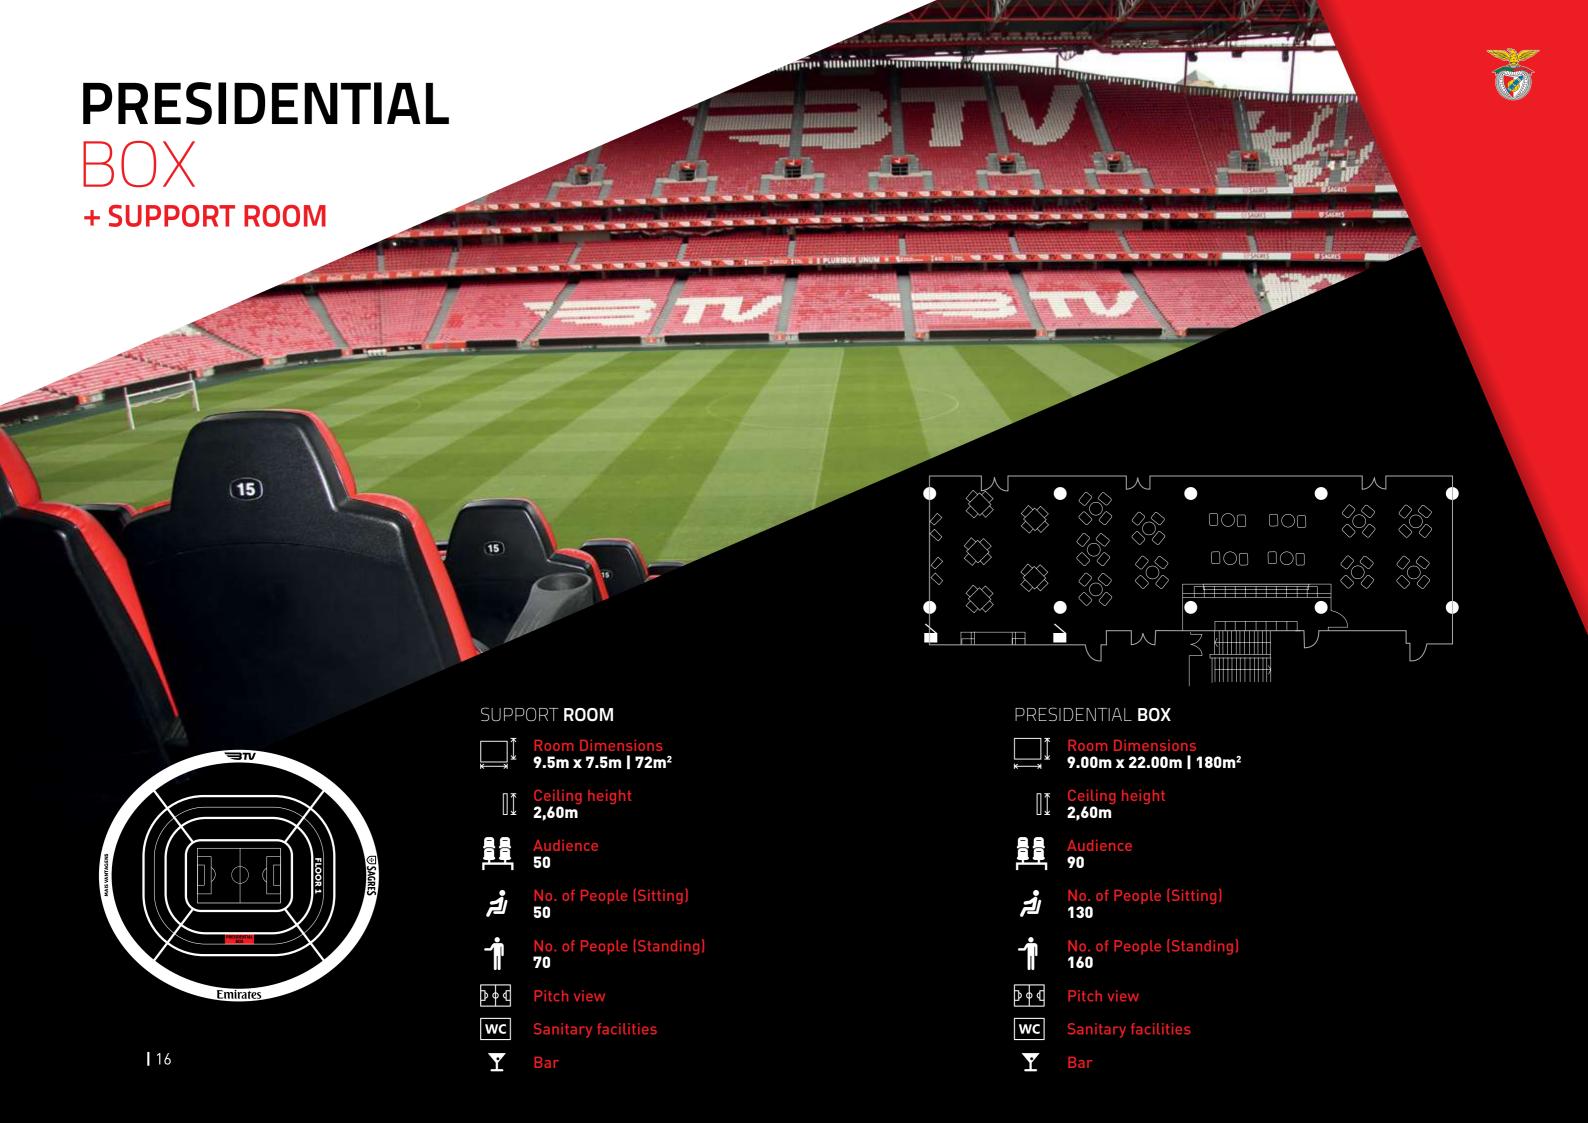

## PRESIDENCIAL BOX

+ LATIN CUP ROOM

**+ EUROPEAN CHAMPIONS ROOM** 

Room Dimensions 9,00 x 80,00m | 700m<sup>2</sup>

Ceiling height 2,60m

Audience 380

No. of People (Sitting) **500** 

No. of People (Standing) 600