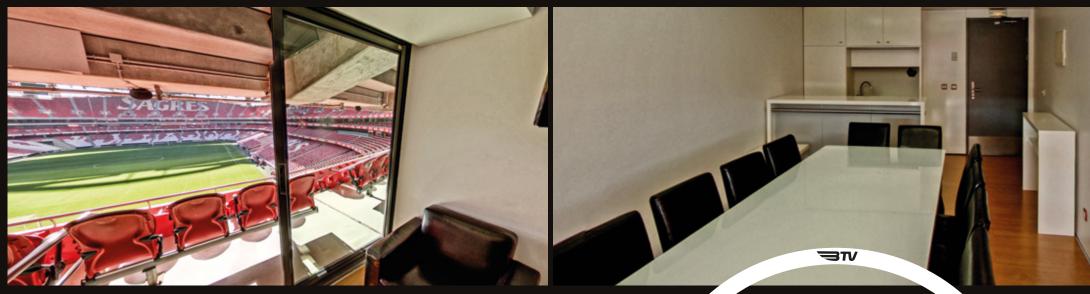

### $\mathbb{C}|\mathbb{D}|$ located on the btv stand (central)

- 15 OR 21 SEATS to attend all the matches in which Benfica participates (Portuguese League, Portuguese Cup, European Competitions, League Cup and friendly matches);
- 10 TICKETS floor 0 for all the matches;

**EQUIPPED** with meeting/dinner table, sofa, LCD, minibar, air conditioning and internet access (consumption paid by the company);

CATERING served in the Box, on matchdays, on a buffet basis (2 hot meals + finger food);

- Offer of **TWO ROOMS IN THE BUSINESS CENTER**, on non-match days;
- 2 SEATS IN THE TEAM'S AIRPLANE, for all games of European Competitions, with stay and tickets included;
  4 OR 5 covered PARKING SPACES.