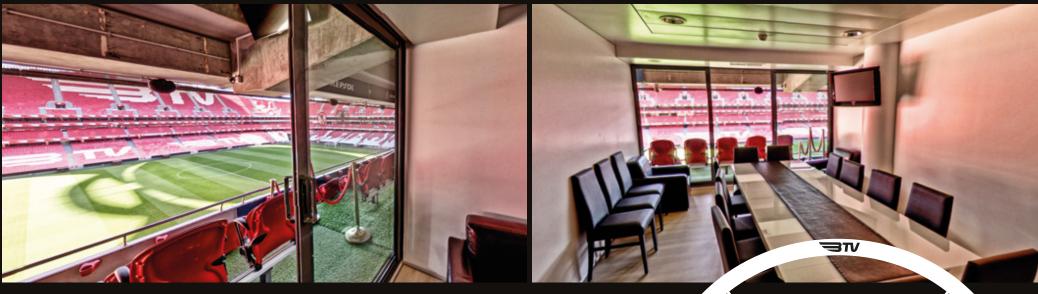

#### LOCATED ON THE EMIRATES STAND (CENTRAL)

- | **15 SEATS** to attend all the matches in which Benfica participates (Portuguese League, Portuguese Cup, European Competitions, League Cup and friendly matches);
- 15 TICKETS floor 1 for all the matches;
- **EQUIPPED** with meeting/dinner table, sofa, LCD, minibar, air conditioning and internet access (consumption paid by the company);
- CATERING served in the Box, on matchdays, on a buffet basis (2 hot meals + finger food);
- ACCESS LOUNGE PRESIDENTIAL BOX 15 people on match days;

- SAMPLING 1 sampling action at the Stadium on match days;
- Offer of **TWO ROOMS IN THE BUSINESS CENTER**, on non-match days;
- 2 SEATS IN THE TEAM'S AIRPLANE, for all games of European Competitions, with stay and tickets included;
  4 covered PARKING SPACES.