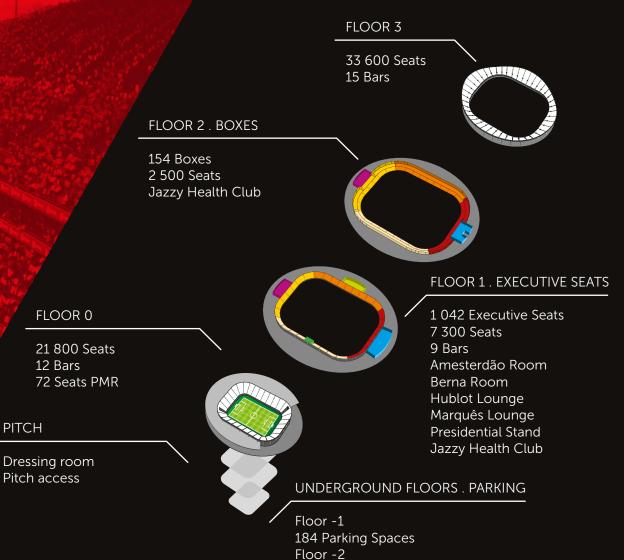

# THE CATHEDRAL A ELITE **STADIUM**

FLOOR 0

12 Bars

PITCH

Pitch access

The Sport Lisboa e Benfica Stadium is a place full of history and strong emotions, ideal for doing good business. Join a network of more than 500 companies, national and international, and take your business further.

442 Parking Spaces Floor -3 897 Parking Spaces