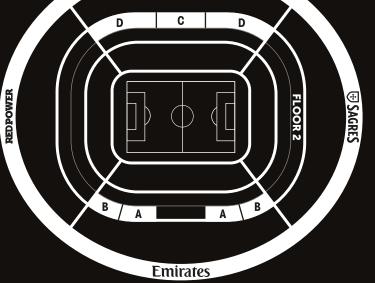

### A|B located on the emirates stand (central)

 15 OR 21 SEATS to attend all the matches in which Benfica participates (Portuguese League, Portuguese Cup, European Competitions, League Cup and friendly matches);

8 BOXES GOLD A (15 seats) 8 BOXES GOLD B (15 seats) 4 BOXES GOLD B (21 seats)