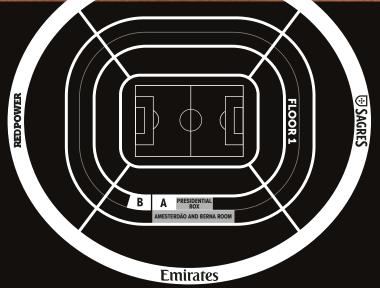

#### LOCATED ON THE EMIRATES STAND (CENTRAL)

- | **15 SEATS** to attend all the matches in which Benfica participates (Portuguese League, Portuguese Cup, European Competitions, League Cup and friendly matches);
- 15 TICKETS floor 1 for all the matches;
- **EQUIPPED** with meeting/dinner table, sofa, LCD, minibar, air conditioning and internet access (consumption paid by the company);
- CATERING served in the Box, on matchdays, on a buffet basis (2 hot meals + finger food);
- ACCESS LOUNGE PRESIDENTIAL BOX 15 people on match days;

### A|B located on the emirates stand (central)

 15 OR 21 SEATS to attend all the matches in which Benfica participates (Portuguese League, Portuguese Cup, European Competitions, League Cup and friendly matches);

### $\mathbb{C}|\mathbb{D}|$ located on the btv stand (central)

- 15 OR 21 SEATS to attend all the matches in which Benfica participates (Portuguese League, Portuguese Cup, European Competitions, League Cup and friendly matches);
- 10 TICKETS floor 0 for all the matches;

## A|B> located on the red power and sagres stand

- | **12 OR 18 SEATS** to attend all the matches in which Benfica participates (Portuguese League, Portuguese Cup, European Competitions, League Cup and friendly matches);
- EQUIPPED with meeting/dinner table, sofa, LCD, minibar, air conditioning and internet access (consumption paid by the company);
- | CATERING served in the Box, on matchdays, on a buffet
- basis (2 hot meals + finger food);
- Offer of **TWO ROOMS IN THE BUSINESS CENTER**, on non-match days;
- | 3 OR 4 covered PARKING SPACES.