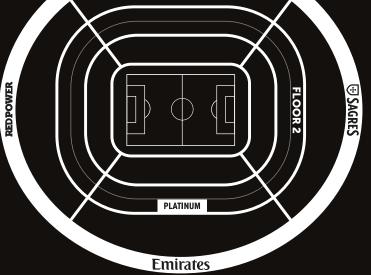

#### PLATINUM MEMBER

#### LOCATED ON THE EMIRATES STAND (CENTRAL)

- | **15 SEATS** to attend all the matches in which Benfica participates (Portuguese League, Portuguese Cup, European Competitions, League Cup and friendly matches);
- 15 TICKETS floor 1 for all the matches;
- **EQUIPPED** with meeting/dinner table, sofa, LCD, minibar, air conditioning and internet access (consumption paid by the company);
- CATERING served in the Box, on matchdays, on a buffet basis (2 hot meals + finger food);
- ACCESS LOUNGE PRESIDENTIAL BOX 15 people on match days;