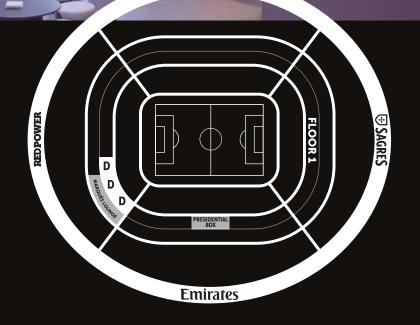

#### LOCATED ON THE EMIRATES STAND (CENTRAL)

- | **15 SEATS** to attend all the matches in which Benfica participates (Portuguese League, Portuguese Cup, European Competitions, League Cup and friendly matches);
- 15 TICKETS floor 1 for all the matches;
- **EQUIPPED** with meeting/dinner table, sofa, LCD, minibar, air conditioning and internet access (consumption paid by the company);
- CATERING served in the Box, on matchdays, on a buffet basis (2 hot meals + finger food);
- ACCESS LOUNGE PRESIDENTIAL BOX 15 people on match days;

### A|B located on the emirates stand (central)

 15 OR 21 SEATS to attend all the matches in which Benfica participates (Portuguese League, Portuguese Cup, European Competitions, League Cup and friendly matches);

### $\mathbb{C}|\mathbb{D}|$ located on the btv stand (central)

- 15 OR 21 SEATS to attend all the matches in which Benfica participates (Portuguese League, Portuguese Cup, European Competitions, League Cup and friendly matches);
- 10 TICKETS floor 0 for all the matches;

## A|B> located on the red power and sagres stand

- | **12 OR 18 SEATS** to attend all the matches in which Benfica participates (Portuguese League, Portuguese Cup, European Competitions, League Cup and friendly matches);
- EQUIPPED with meeting/dinner table, sofa, LCD, minibar, air conditioning and internet access (consumption paid by the company);
- | CATERING served in the Box, on matchdays, on a buffet
- basis (2 hot meals + finger food);
- Offer of **TWO ROOMS IN THE BUSINESS CENTER**, on non-match days;
- | 3 OR 4 covered PARKING SPACES.

### A|B> are located on floor 1 next to the presidential stand

CENTRAL SEATS with excellent visibility to the pitch;

CATERING on matchdays, in the BERNA AND AMESTERDÃO ROOMS, on a buffet basis

(2 hot meals + finger food), with a table reserved for each corporate member;

### D are located on floor 1 of the stadium

SEATS WITH EXCELLENT VISIBILITY to the pitch;
CATERING served on matchdays, in the MARQUÊS LOUNGE;
ACCESS TO ALL MATCHES that Benfica participates in at its Stadium.