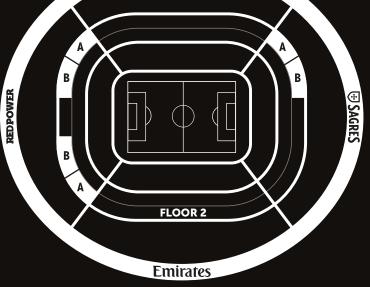

## A|B> located on the red power and sagres stand

- | **12 OR 18 SEATS** to attend all the matches in which Benfica participates (Portuguese League, Portuguese Cup, European Competitions, League Cup and friendly matches);
- EQUIPPED with meeting/dinner table, sofa, LCD, minibar, air conditioning and internet access (consumption paid by the company);
- | CATERING served in the Box, on matchdays, on a buffet
- basis (2 hot meals + finger food);
- Offer of **TWO ROOMS IN THE BUSINESS CENTER**, on non-match days;
- | 3 OR 4 covered PARKING SPACES.