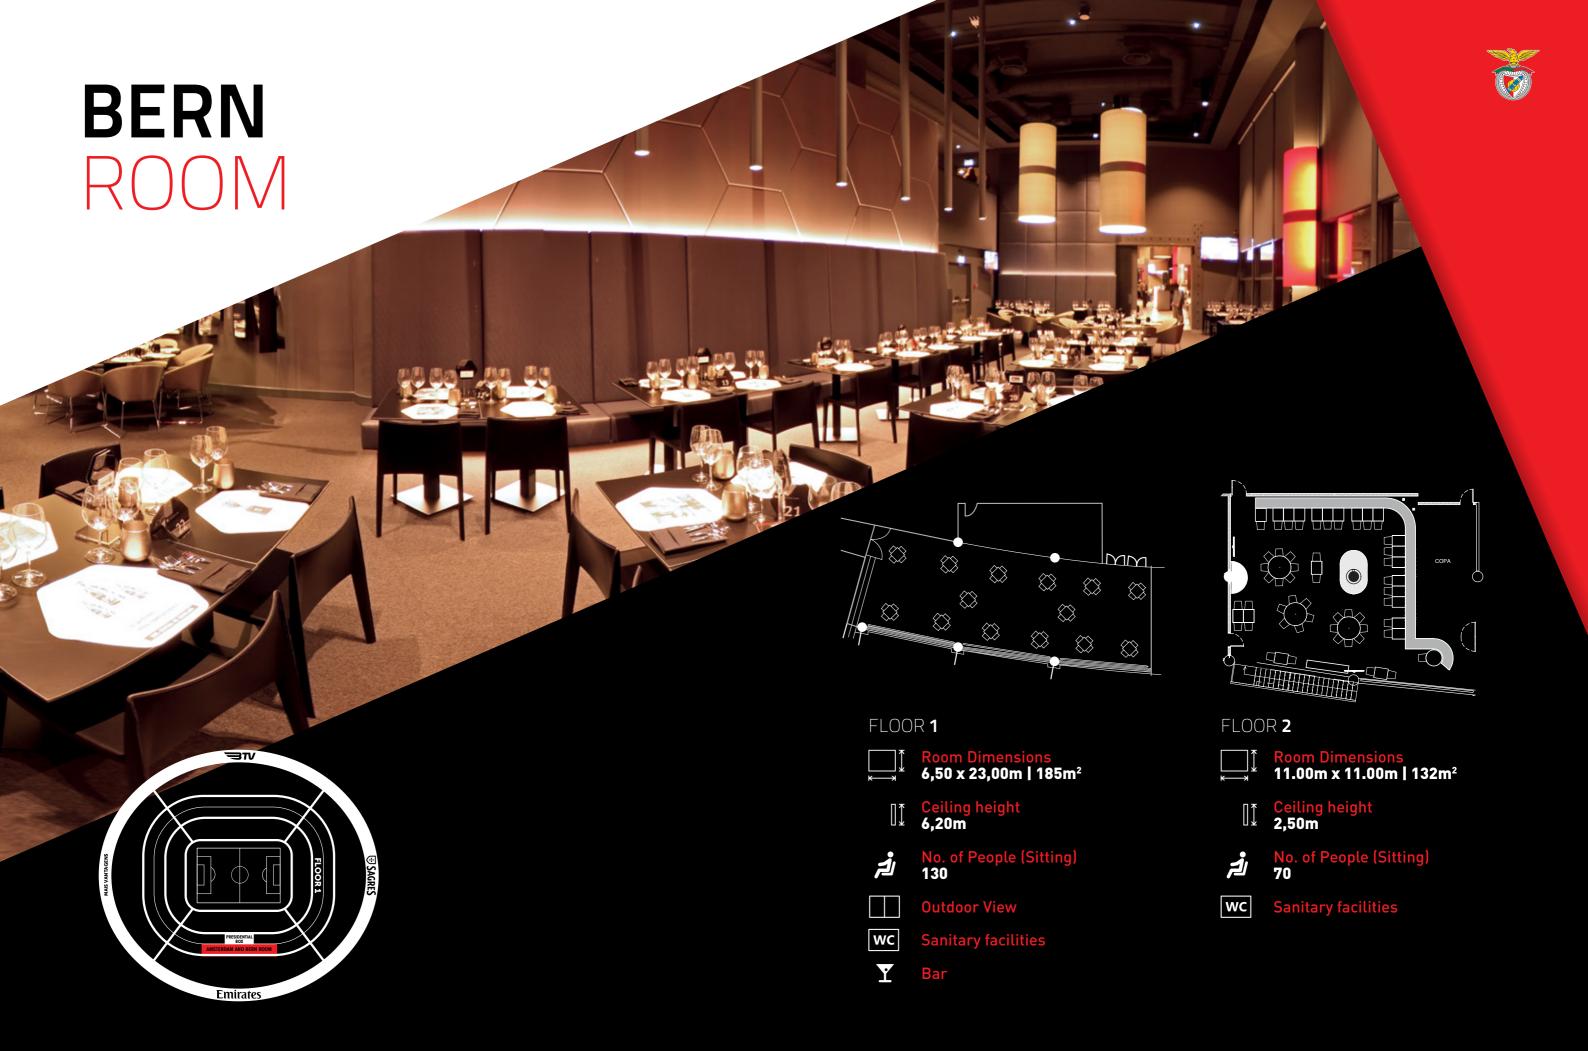

## LATIN CUP

Ceiling height 2,60m

Audience 80

No. of People (Sitting)

No. of People (Standing) 130

**Pitch view** 

wc Sanitary facilities

**Y** Bar

**Emirates** 

## **EUROPEAN CHAMPIONS**

ROOM

Room Dimensions 9,50 x 27,00m | 272m<sup>2</sup>

Ceiling height 2,60m

Audience 180

No. of People (Sitting) **210** 

No. of People (Standing) 240

**Pitch view** 

wc Sanitary facilities

Y Bar

**Emirates** 

+ LATIN CUP ROOM

**+ EUROPEAN CHAMPIONS ROOM** 

Room Dimensions 9,00 x 80,00m | 700m<sup>2</sup>

Ceiling height 2,60m

Audience 380

No. of People (Sitting) **500** 

No. of People (Standing) 600

**Pitch view** 

wc Sanitary facilities

**Y** Bar