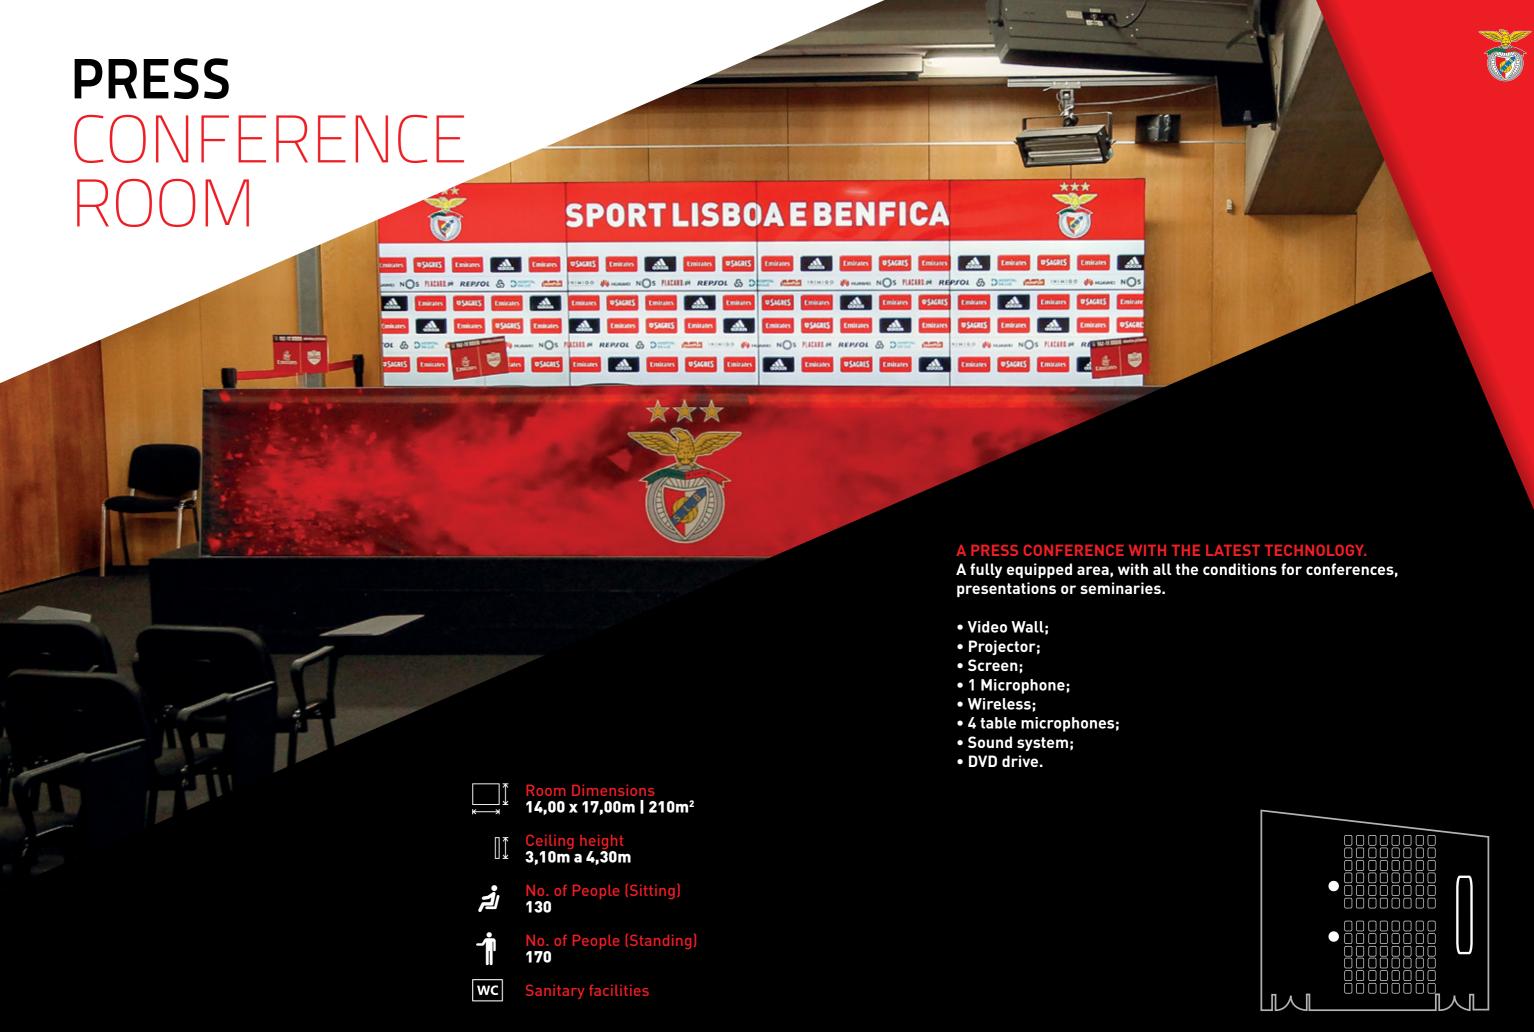

#### **TECHNICAL EQUIPMENT:**

- 1 elevated stage with 45m<sup>2</sup>;
- Soundproof room;
- Dimmable lighting;
- Air-conditioning system;
- Control room;
- HD overhead projector;
- Projection screen;
- Museum's independent entrance, with a potential reception;
- 2 boxes for simultaneous interpretation;
- 1 backoffice area/dressing room/stowage room;
- Sound;
- 4 sound speakers Funktion One R1 400w;
- 1 audio mixing console Yamaha LS9-16 16 vias;
- 2 handheld wireless microphones SLX2/SM58;
- 4 table microphones Gooseneck Cardioide Mx415;
- 1 PressBox with 40 Outputs Video;
- 1 Panasonic DZ570 projector with a 1920 x 1200 4000 Lumens resolution;
- 1 projection screen with 4 x 3m;
- Possibility to connect your computer to the projector by using HDMI or VGA ports and the audio to the room's sound system;
- Liaht:
- 8 dimmable led projectors for stage lighting.