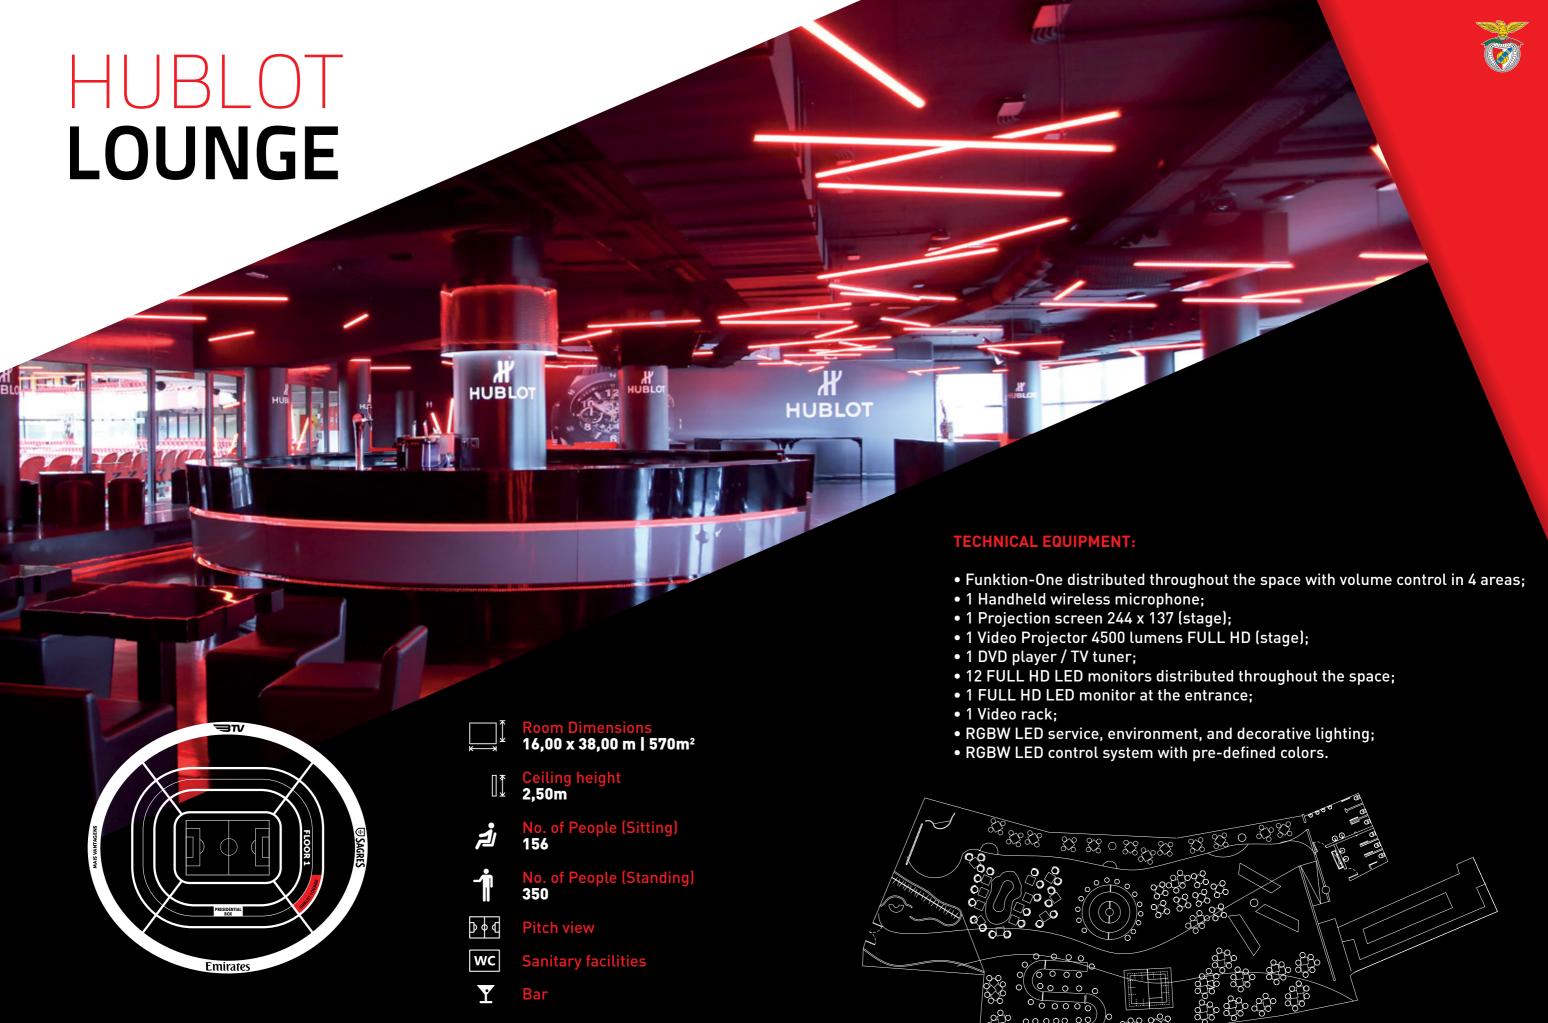

NT AT ESTÁDIO DA LUZ?

The multifunctional spaces and services available make it possible to carry out from a company meeting of only 2 people to an event for 65.000 people, always with the support and commitment of Sport Lisboa e Benfica's team of professional.

We offer you **versatile spaces** with **multifunctional rooms** and equipped with the most **modern technologies**, a **service of excellence** and a **team of professionals** focused on providing you the perfect conditions for holding all types of events:

- Product presentations
- Conferences
- Congresses
- Meetings
- Seminars
- Workshops
- Team building initiatives
- Cocktails
- Stadium and Museum tours
- Weddings
- Concerts
- Shooting of Advertisements
- Football matches

And a lot more!

## EVENTS

Sport Lisboa e Benfica











## LATIN CUP





Ceiling height 2,60m

Audience 80

No. of People (Sitting)

No. of People (Standing) 130

**Pitch view** 

wc Sanitary facilities

**Y** Bar



**Emirates** 



## **EUROPEAN CHAMPIONS**

ROOM



Room Dimensions 9,50 x 27,00m | 272m<sup>2</sup>

Ceiling height 2,60m

Audience 180

No. of People (Sitting) **210** 

No. of People (Standing) 240

**Pitch view** 

wc Sanitary facilities

Y Bar



**Emirates** 







+ LATIN CUP ROOM

**+ EUROPEAN CHAMPIONS ROOM** 



Room Dimensions 9,00 x 80,00m | 700m<sup>2</sup>

Ceiling height 2,60m

Audience 380

No. of People (Sitting) **500** 

No. of People (Standing) 600

**Pitch view** 

wc Sanitary facilities

**Y** Bar







### **CORPORATE**

### BAR





Ceiling height 6,20m

Audience n/a

No. of People (Sitting) n/a