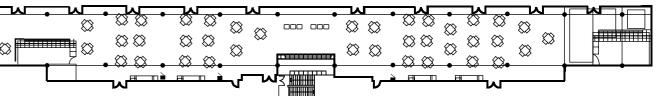

wc Sanitary facilities

Y Bar

**Emirates** 

+ LATIN CUP ROOM

**+ EUROPEAN CHAMPIONS ROOM** 

Room Dimensions 9,00 x 80,00m | 700m<sup>2</sup>

Ceiling height 2,60m

Audience 380

No. of People (Sitting) **500** 

No. of People (Standing) 600

**Pitch view** 

wc Sanitary facilities

**Y** Bar