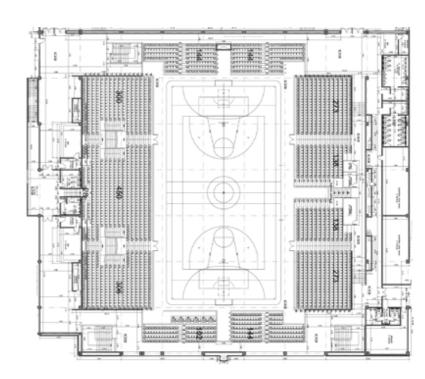

Assistance seats and PMR seats

Dressing rooms | 5

(2 for referees | 3 for coaches)

Mega Screens | 4

At the pavilion's center, with sound system

Projectors | 67

Wooden floor with Air Gap

Bar | **5** 

### PAVILION 2

Height | 15m

Stands | 2 Seats | 1500

Assistance seats and PMR seats

Dressing rooms | 9 (5 for teams | 2 for referees | 2 for coaches)

Mega Screens | 2 at the goal ends, with a sound system

Projectors | **52** 

Wooden floor with Air Gap

Y Bar | 4