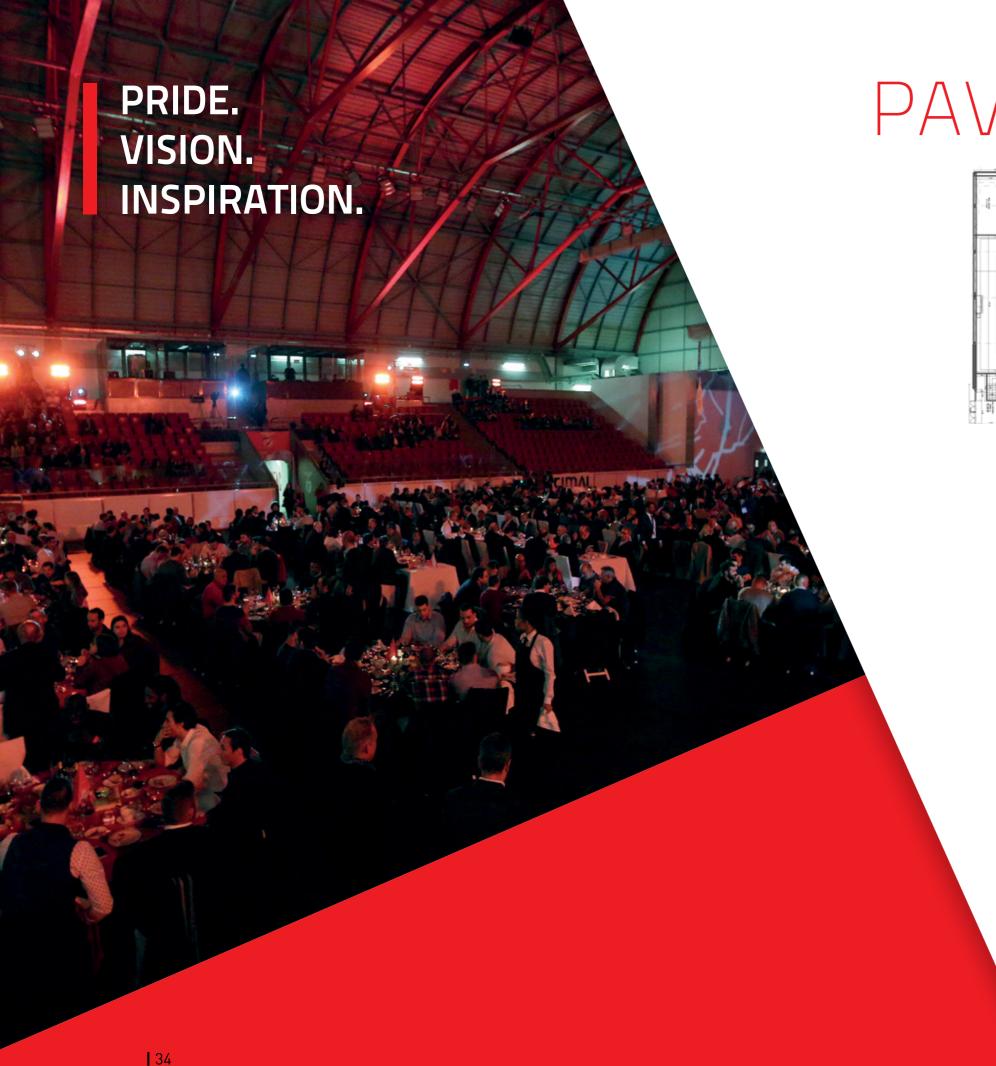

Assistance seats and PMR seats

Dressing rooms | 5

(2 for referees | 3 for coaches)

Mega Screens | 4

At the pavilion's center, with sound system

Projectors | 67

Wooden floor with Air Gap

Bar | **5** 

### PAVILION 2

Height | 15m

Stands | 2 Seats | 1500

Assistance seats and PMR seats

Dressing rooms | 9 (5 for teams | 2 for referees | 2 for coaches)

Mega Screens | 2 at the goal ends, with a sound system

Projectors | **52** 

Wooden floor with Air Gap

Y Bar | 4