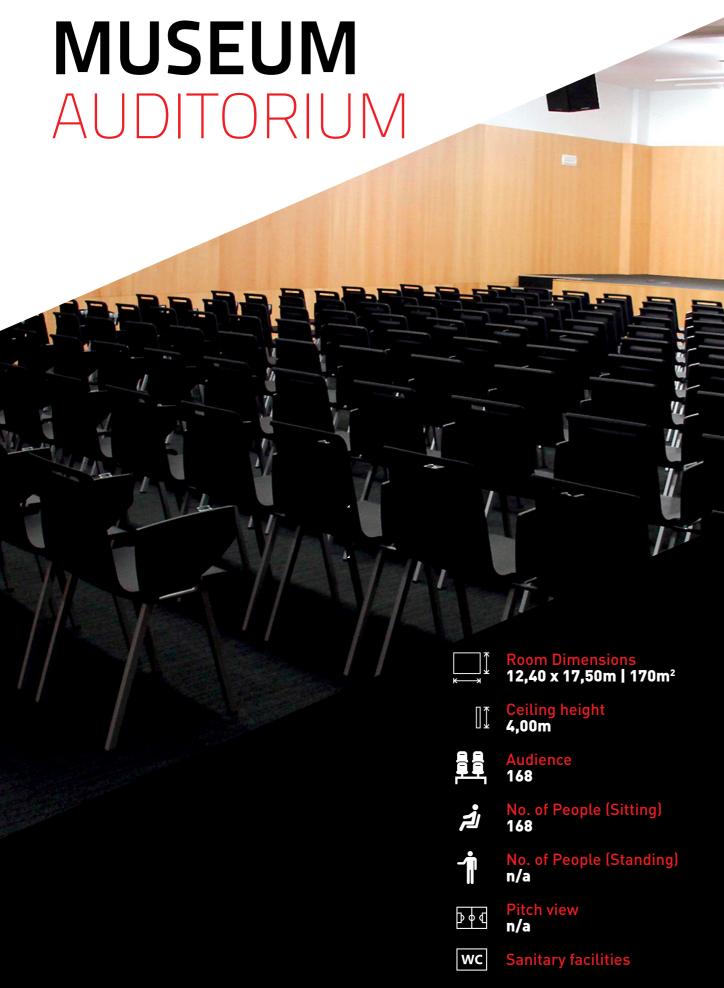

Height | 15m

Stands | 2 Seats | 1500

Assistance seats and PMR seats

Dressing rooms | 9 (5 for teams | 2 for referees | 2 for coaches)

Mega Screens | 2 at the goal ends, with a sound system

Projectors | **52** 

Wooden floor with Air Gap

Y Bar | 4



# **CENTENARIUM**SQUARE

HISTORY. HERITAGE. GLORY.

Give voice to your event in a large outdoor space.

10.000m<sup>2</sup>

Suitable for concerts, shows, fairs, exhibitions, fun parks and all kind of events.



## **SYNTHETIC TURF** FIELD

IT WILL ALWAYS BE A UNIQUE EXPERIENCE TO HOLD A FOOTBALL TOURNAMENT OR A TEAM BUILDING EVENT.



Dimension Playing area 48 x 90m



Synthetic turf

Mondoturf NSF Monofibre certified by FIFA



Football goals
Football 11, Football 7 e Football 5



Dressing rooms | 3 (2 for teams | 1 for referees)





GET INSPIRED BY
A PAST FULL OF HISTORY.
YOU WILL HAVE
A UNIQUE EVENT.

#### **TECHNICAL EQUIPMENT:**

- 1 elevated stage with 45m<sup>2</sup>;
- Soundproof room;
- Dimmable lighting;
- Air-conditioning system;
- Control room;
- HD overhead projector;
- Projection screen;
- Museum's independent entrance, with a potential reception;
- 2 boxes for simultaneous interpretation;
- 1 backoffice area/dressing room/stowage room;
- Sound;
- 4 sound speakers Funktion One R1 400w;
- 1 audio mixing console Yamaha LS9-16 16 vias;
- 2 handheld wireless microphones SLX2/SM58;
- 4 table microphones Gooseneck Cardioide Mx415;
- 1 PressBox with 40 Outputs Video;
- 1 Panasonic DZ570 projector with a 1920 x 1200 4000 Lumens resolution;
- 1 projection screen with 4 x 3m;
- Possibility to connect your comput