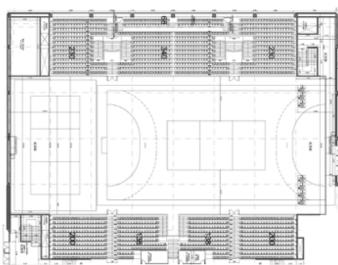

Assistance seats and PMR seats

Dressing rooms | 5

(2 for referees | 3 for coaches)

Mega Screens | 4

At the pavilion's center, with sound system

Projectors | 67

Wooden floor with Air Gap

Bar | **5** 

### PAVILION 2

Height | 15m

Stands | 2 Seats | 1500

Assistance seats and PMR seats

Dressing rooms | 9 (5 for teams | 2 for referees | 2 for coaches)

Mega Screens | 2 at the goal ends, with a sound system

Projectors | **52** 

Wooden floor with Air Gap

Y Bar | 4