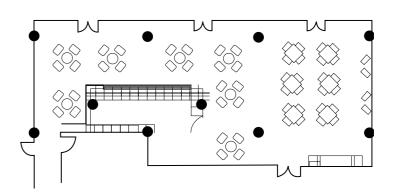

## **EUROPEAN CHAMPIONS**

ROOM

Room Dimensions 9,50 x 27,00m | 272m<sup>2</sup>

Ceiling height 2,60m

Audience 180

No. of People (Sitting) **210** 

No. of People (Standing) 240

**Pitch view** 

wc Sanitary facilities

Y Bar

**Emirates** 

+ LATIN CUP ROOM

**+ EUROPEAN CHAMPIONS ROOM** 

Room Dimensions 9,00 x 80,00m | 700m<sup>2</sup>

Ceiling height 2,60m

Audience 380