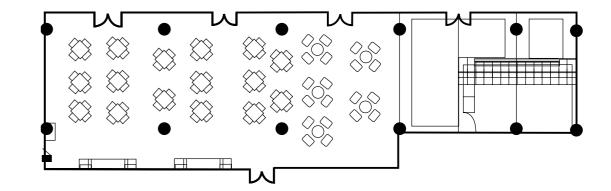

## LATIN CUP

Ceiling height 2,60m

Audience 80

No. of People (Sitting)

No. of People (Standing) 130

**Pitch view** 

wc Sanitary facilities

**Y** Bar

## **EUROPEAN CHAMPIONS**

ROOM

Room Dimensions 9,50 x 27,00m | 272m<sup>2</sup>

Ceiling height 2,60m

Audience 180

No. of People (Sitting) **210** 

No. of People (Standing) 240

**Pitch view** 

wc Sanitary facilities

Y Bar

**Emirates** 

+ LATIN CUP ROOM

**+ EUROPEAN CHAMPIONS ROOM** 

Room Dimensions 9,00 x 80,00m | 700m<sup>2</sup>

Ceiling height 2,60m

Audience 380

No. of People (Sitting) **500** 

No. of People (Standing) 600

**Pitch view** 

wc Sanitary facilities

**Y** Bar