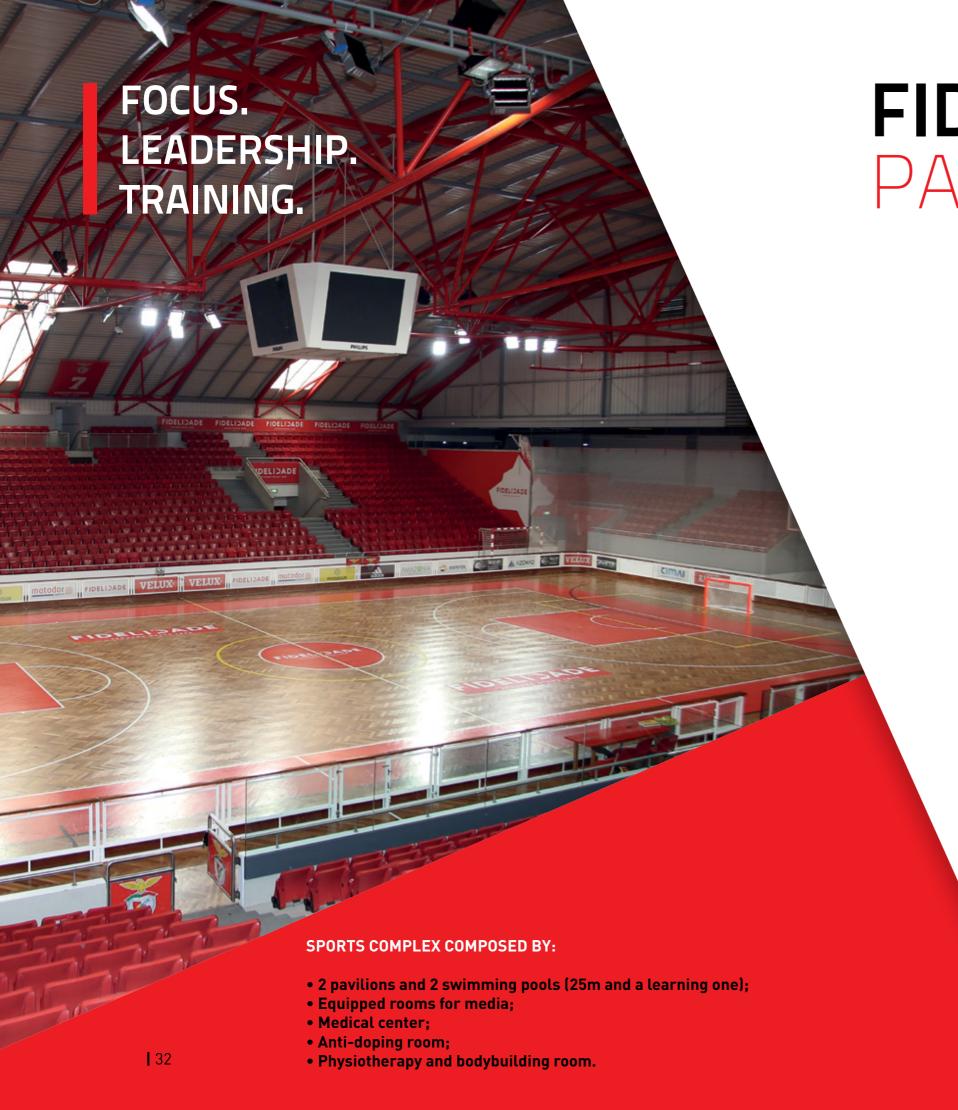

Assistance seats and PMR seats

Dressing rooms | 5

(2 for referees | 3 for coaches)

Mega Screens | 4

At the pavilion's center, with sound system

Projectors | 67

Wooden floor with Air Gap

Bar | **5** 

### PAVILION 2

Height | 15m

Stands | 2 Seats | 1500

Assistance seats and PMR seats

Dressing rooms | 9 (5 for teams | 2 for referees | 2 for coaches)

Mega Screens | 2 at the goal ends, with a sound system

Projectors | **52** 

Wooden floor with Air Gap

Y Bar | 4