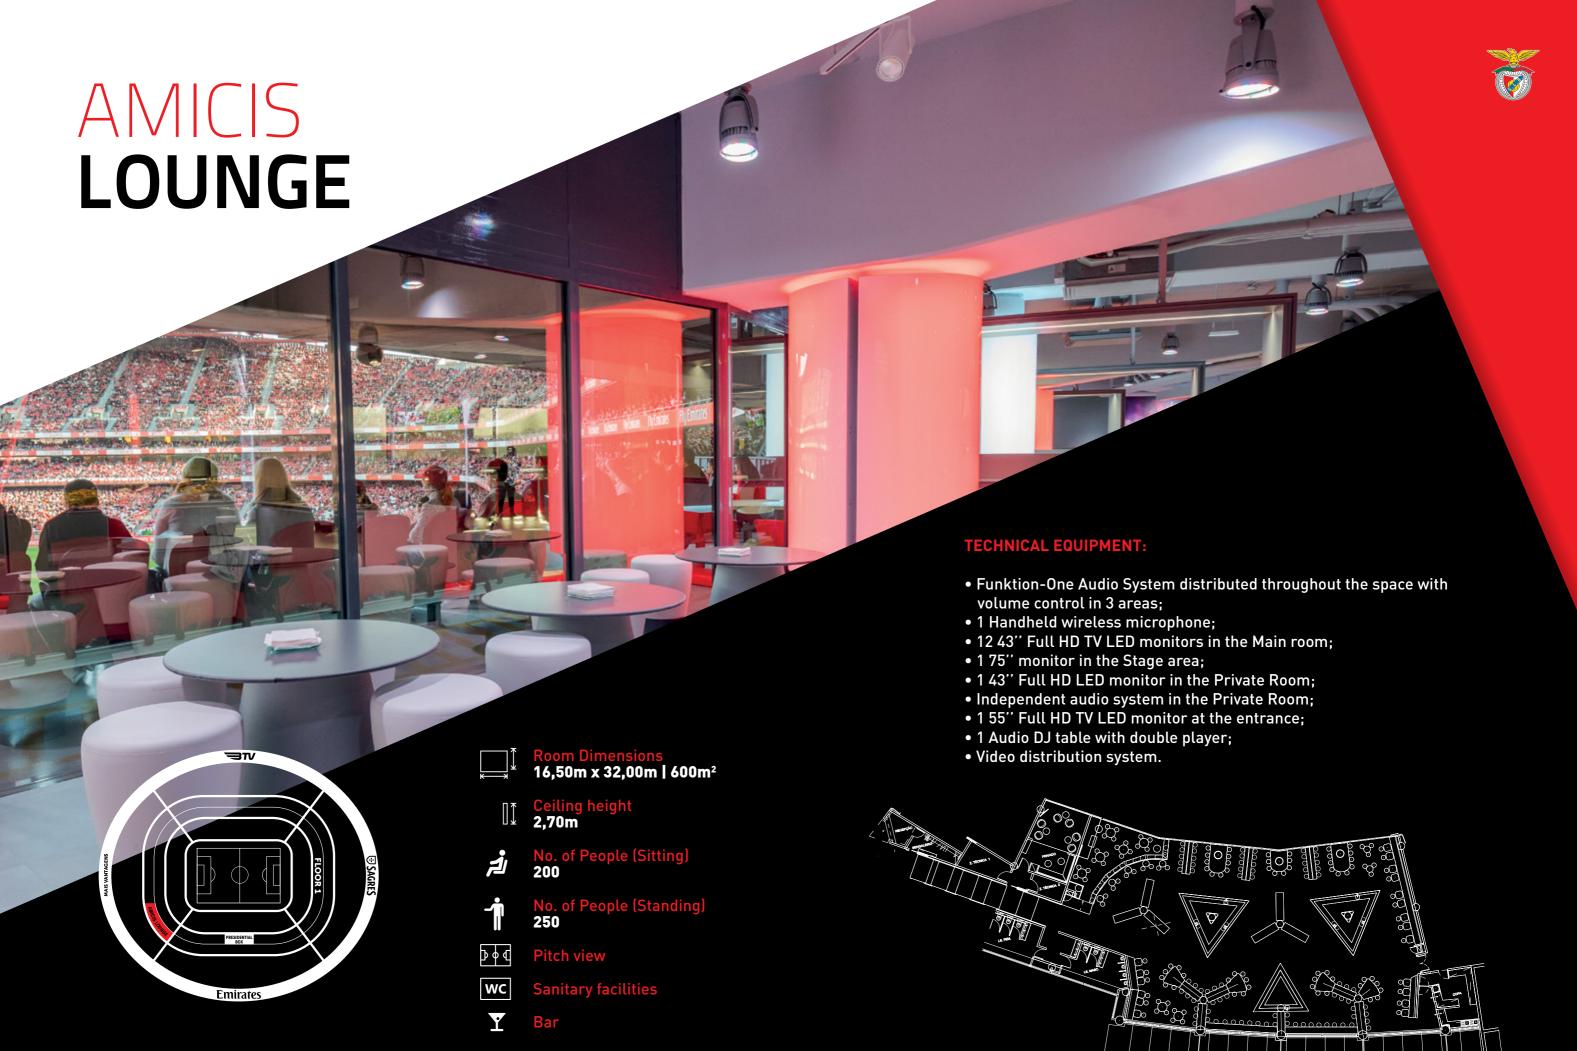

AT ESTÁDIO DA LUZ?

The multifunctional spaces and services available make it possible to carry out from a company meeting of only 2 people to an event for 65.000 people, always with the support and commitment of Sport Lisboa e Benfica's team of professional.

We offer you **versatile spaces** with **multifunctional rooms** and equipped with the most **modern technologies**, a **service of excellence** and a **team of professionals** focused on providing you the perfect conditions for holding all types of events:

- Product presentations
- Conferences
- Congresses
- Meetings
- Seminars
- Workshops
- Team building initiatives
- Cocktails
- Stadium and Museum tours
- Weddings
- Concerts
- Shooting of Advertisements
- Football matches

And a lot more!

## EVENTS

Sport Lisboa e Benfica











## LATIN CUP





Ceiling height 2,60m

Audience 80

No. of People (Sitting)

No. of People (Standing) 130

**Pitch view** 

wc Sanitary facilities

**Y** Bar



**Emirates** 



## **EUROPEAN CHAMPIONS**

ROOM



Room Dimensions 9,50 x 27,00m | 272m<sup>2</sup>

Ceiling height 2,60m

Audience 180

No. of People (Sitting) **210** 

No. of People (Standing) 240

**Pitch view** 

wc Sanitary facilities

Y Bar



**Emirates** 







+ LATIN CUP ROOM

**+ EUROPEAN CHAMPIONS ROOM** 



Room Dimensions 9,00 x 80,00m | 700m<sup>2</sup>

Ceiling height 2,60m

Audience 380

No. of People (Sitting) **500** 

No. of People (Standing) 600

**Pitch view** 

wc Sanitary facilities

**Y** Bar







### **CORPORATE**

### BAR





Ceiling height 6,20m

Audience n/a

No. of People (Sitting) n/a

No