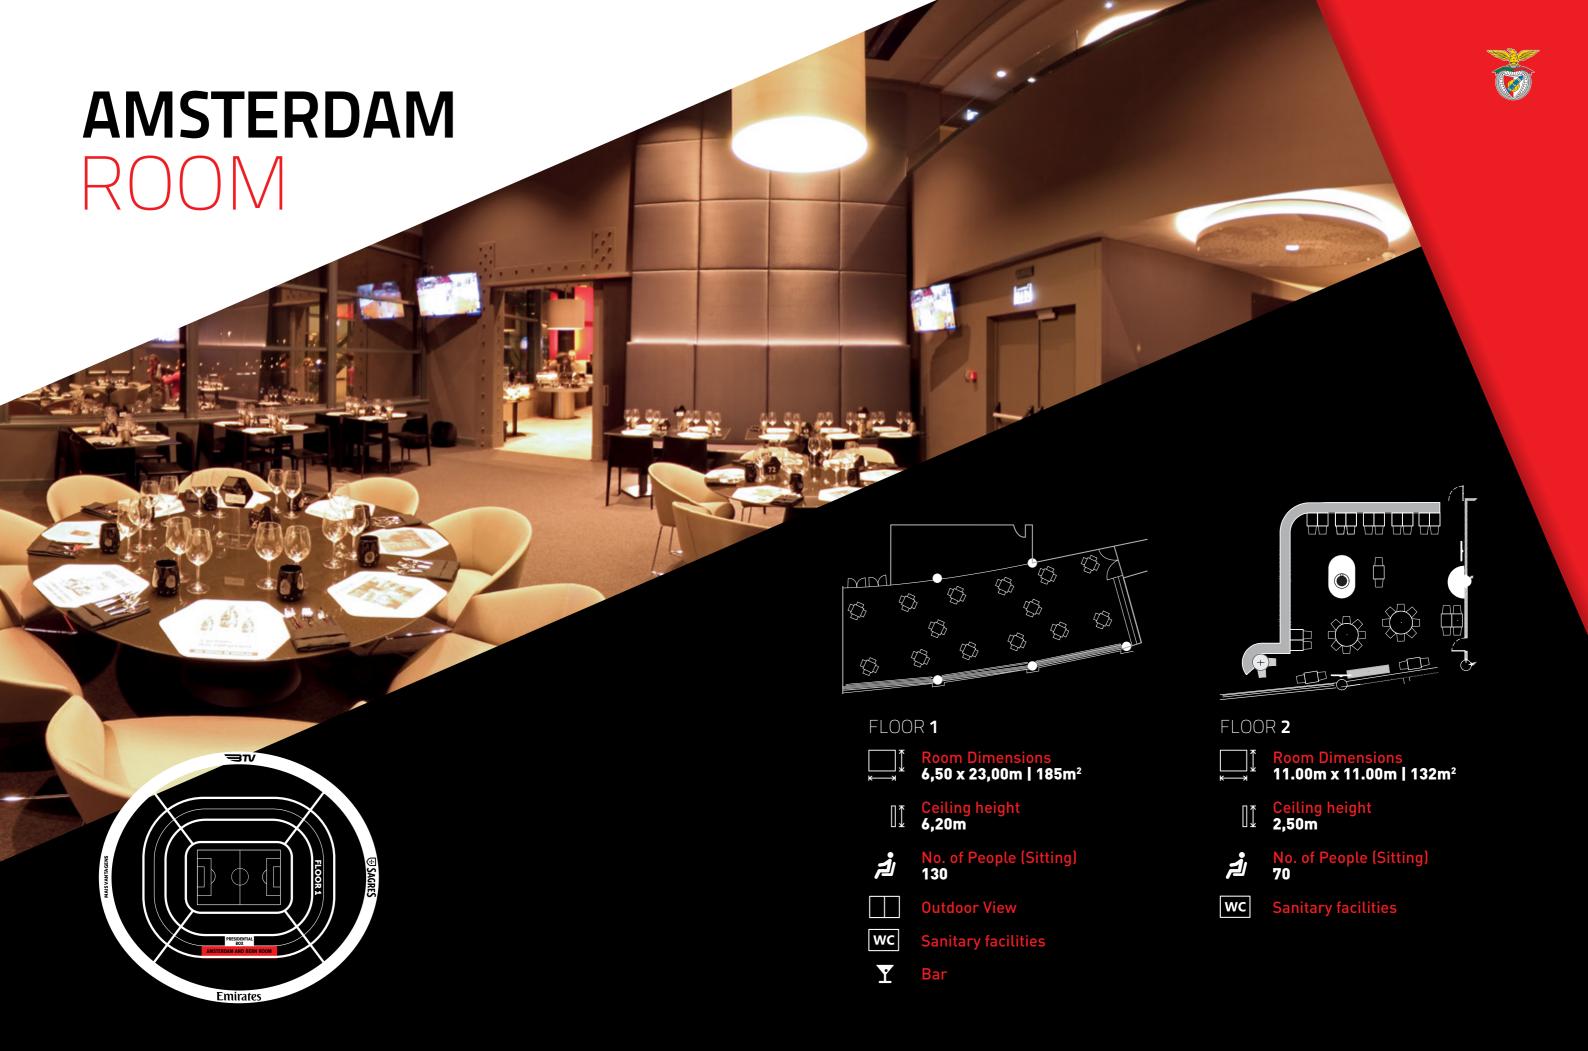

## LATIN CUP

Ceiling height 2,60m

Audience 80

No. of People (Sitting)

No. of People (Standing) 130

**Pitch view** 

wc Sanitary facilities

**Y** Bar

**Emirates** 

## **EUROPEAN CHAMPIONS**

ROOM

Room Dimensions 9,50 x 27,00m | 272m<sup>2</sup>

Ceiling height 2,60m

Audience 180

No. of People (Sitting) **210** 

No. of People (Standing) 240

**Pitch view** 

wc Sanitary facilities

Y Bar

**Emirates** 

+ LATIN CUP ROOM

**+ EUROPEAN CHAMPIONS ROOM** 

Room Dimensions 9,00 x 80,00m | 700m<sup>2</sup>

Ceiling height 2,60m

Audience 380

No. of People (Sitting) **500** 

No. of People (Standing) 600

**Pitch view** 

wc Sanitary facilities

**Y** Bar