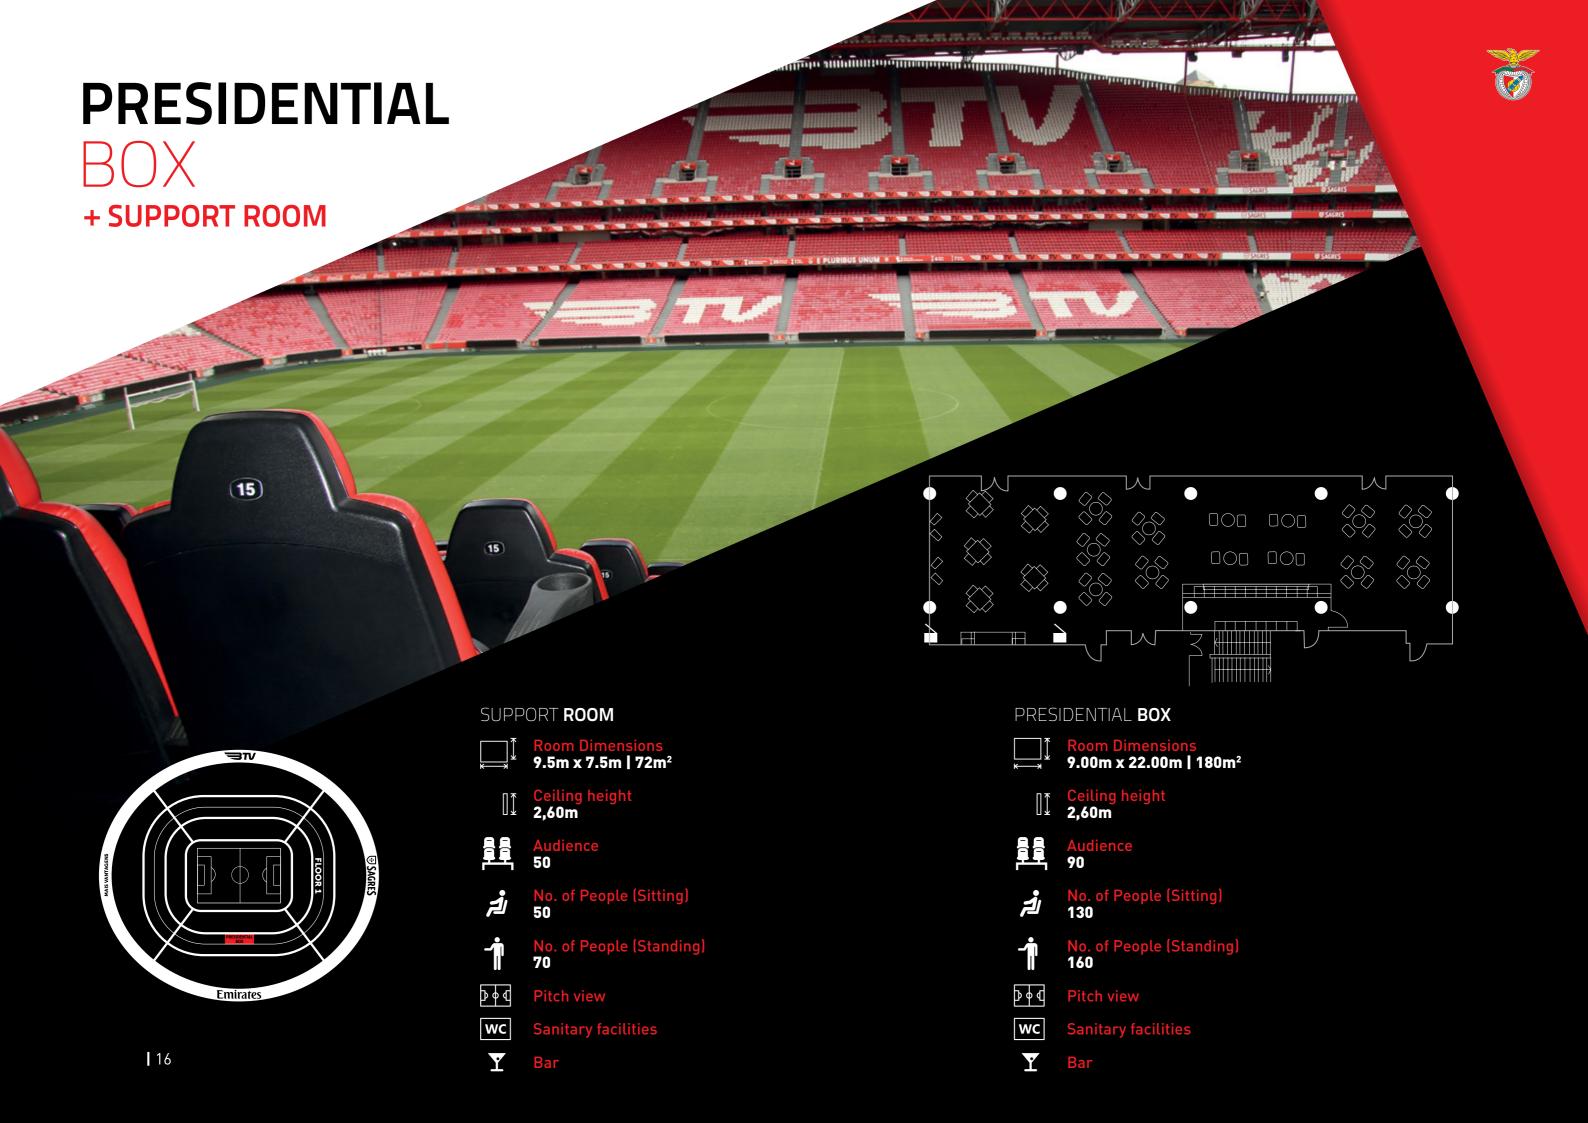

T ESTÁDIO DA LUZ?

The multifunctional spaces and services available make it possible to carry out from a company meeting of only 2 people to an event for 65.000 people, always with the support and commitment of Sport Lisboa e Benfica's team of professional.

We offer you **versatile spaces** with **multifunctional rooms** and equipped with the most **modern technologies**, a **service of excellence** and a **team of professionals** focused on providing you the perfect conditions for holding all types of events:

- Product presentations
- Conferences
- Congresses
- Meetings
- Seminars
- Workshops
- Team building initiatives
- Cocktails
- Stadium and Museum tours
- Weddings
- Concerts
- Shooting of Advertisements
- Football matches

And a lot more!

## EVENTS

Sport Lisboa e Benfica











## LATIN CUP





Ceiling height 2,60m

Audience 80

No. of People (Sitting)

No. of People (Standing) 130

**Pitch view** 

wc Sanitary facilities

**Y** Bar



**Emirates** 



## **EUROPEAN CHAMPIONS**

ROOM



Room Dimensions 9,50 x 27,00m | 272m<sup>2</sup>

Ceiling height 2,60m

Audience 180

No. of People (Sitting) **210** 

No. of People (Standing) 240

**Pitch view** 

wc Sanitary facilities

Y Bar



**Emirates** 







+ LATIN CUP ROOM

**+ EUROPEAN CHAMPIONS ROOM** 



Room Dimensions 9,00 x 80,00m | 700m<sup>2</sup>

Ceiling height 2,60m

Audience 380

No. of People (Sitting) **500** 

No. of People (Standing) 600

**Pitch view** 

wc Sanitary facilities

**Y** Bar







### **CORPORATE**

### BAR





Ceiling height 6,20m

Audience n/a

No. of People (Sitting) n/a

No.