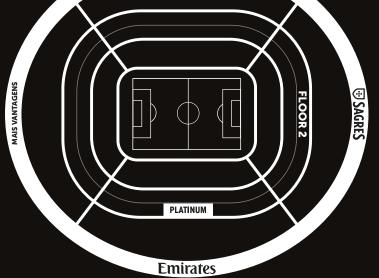

#### PLATINUM MEMBER

#### LOCATED ON THE EMIRATES STAND (CENTRAL)

- | 15 SEATS to attend all the matches in which Benfica participates (Portuguese League, Portuguese Cup, European Competitions, League Cup and friendly matches);
- | 15 TICKETS floor 1 for all the matches;
- | **EQUIPPED** with meeting/dinner table, sofa, LCD, minibar, air conditioning and internet access (consumption paid by the company);
- | **CATERING** served in the Box, on matchdays, on a buffet basis (2 hot meals + finger food);
- | ACCESS LOUNGE PRESIDENTIAL BOX 15 people on match days;

- | **SAMPLING** 1 sampling action at the Stadium on match days;
- Offer of TWO ROOMS IN THE BUSINESS CENTER, on non-match days;
- 2 SEATS IN THE TEAM'S AIRPLANE, for all games of European Competitions, with stay and tickets included;
- 4 covered PARKING SPACES.