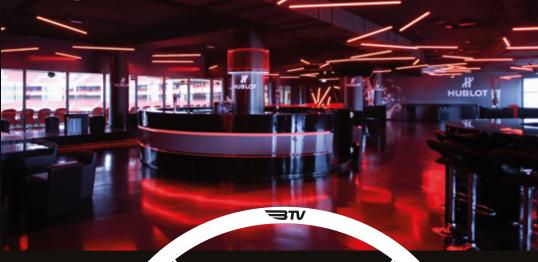

#### C ARE LOCATED ON FLOOR 1 OF THE STADIUM

- | CENTRAL SEATS with excellent visibility to the pitch;
- | CATERING on matchdays, in the BERNA AND AMESTERDÃO ROOMS, on a buffet basis
- (2 hot meals + finger food), with a table reserved for each corporate member;
- | ACCESS TO ALL MATCHES that Benfica participates in at its Stadium.