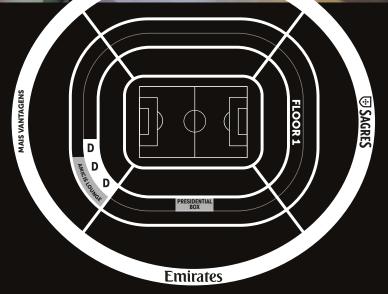

#### **EXECUTIVE SEATS**

#### D ARE LOCATED ON FLOOR 1 OF THE STADIUM

- | **SEATS WITH EXCELLENT VISIBILITY** to the pitch;
- CATERING served on matchdays, in the AMICIS LOUNGE;
- | ACCESS TO ALL MATCHES that Benfica participates in at its Stadium.

IDENTIFICATION OF THE COMPANY IN THE SPACE COMMON TO EXECUTIVE SEATS AND THEIR CHAIRS.