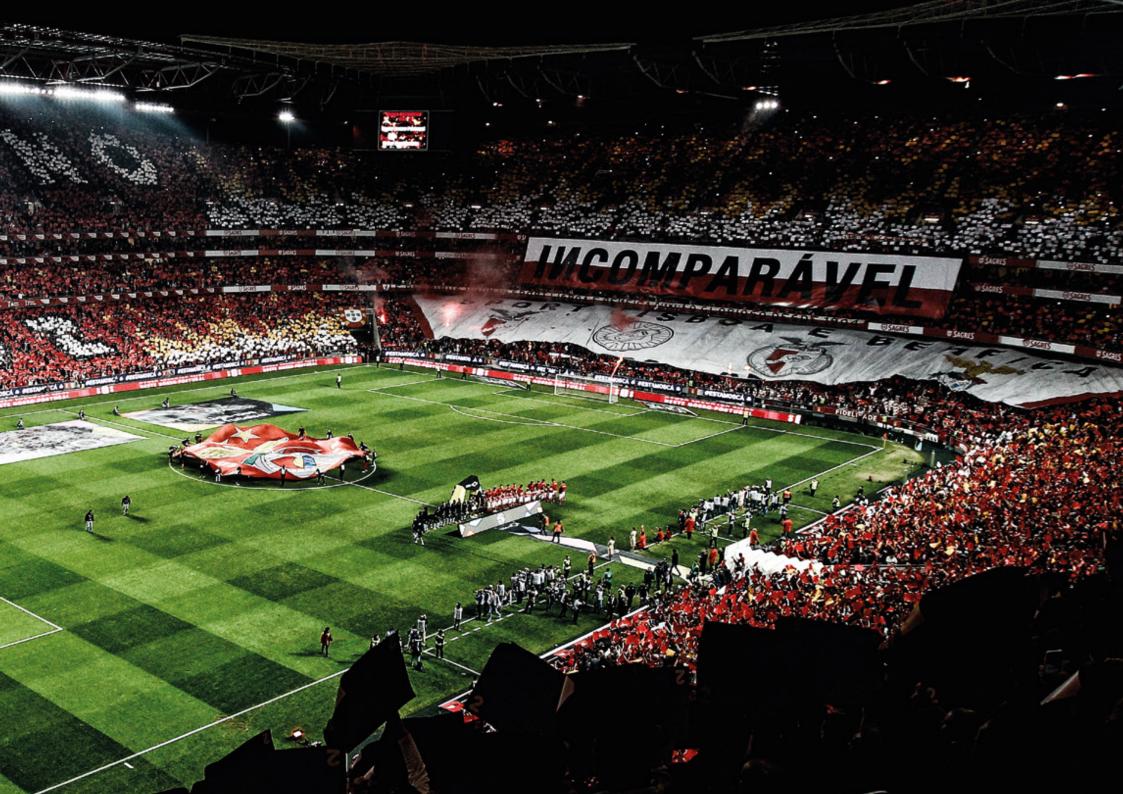

# BENFICA CORPORATE CLUB

#### LOCATED ON THE EMIRATES STAND (CENTRAL)

- | 15 SEATS to attend all the matches in which Benfica participates (Portuguese League, Portuguese Cup, European Competitions, League Cup and friendly matches);
- | 15 TICKETS floor 1 for all the matches;
- | **EQUIPPED** with meeting/dinner table, sofa, LCD, minibar, air conditioning and internet access (consumption paid by the company);
- | **CATERING** served in the Box, on matchdays, on a buffet basis (2 hot meals + finger food);
- | ACCESS LOUNGE PRESIDENTIAL BOX 15 people on match days;

# AB are located on floor 1 next to the presidential stand

- | **CENTRAL SEATS** with excellent visibility to the pitch;
- CATERING on matchdays, in the BERNA AND AMESTERDÃO ROOMS, on a buffet basis (2 hot meals + finger food), with a table reserved for each corporate member;
- 1 COVERED PARKING SPACE, on match days, when purchasing 4 seats;
- | ACCESS TO ALL MATCHES that Benfica participates in at its Stadium;
- | **WELCOMING WITH CHAMPAGNE** in international matches and in the 3 most important matches of the Portuguese League.