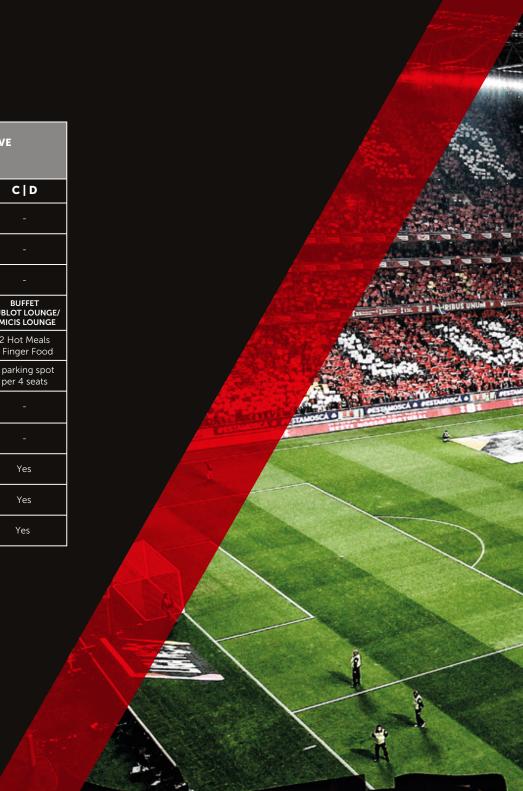

## SPORT LISBOA E BENFICA STADIUM

| COUNTERPARTS                   | BOXES                        |                              |                      |                              | EXECUTIVE                                |                                           |
|--------------------------------|------------------------------|------------------------------|----------------------|------------------------------|------------------------------------------|-------------------------------------------|
|                                | PLATINUM MEMBER              | GOLD MEMBER                  |                      | SILVER MEMBER                | SEATS                                    |                                           |
|                                |                              | A   B                        | C D                  | SILVER MEMBER                | A   B                                    | C D                                       |
| SEATS                          | 15                           | 15/21                        | 15/21                | 12/18                        | -                                        | -                                         |
| TICKETS                        | 15<br>Floor 1                | 15<br>Floor 1                | 10<br>Floor 0        | -                            | -                                        | -                                         |
| EUROPEAN COMPETITION<br>TRAVEL | All matches<br>2 persons     | All matches<br>2 persons     | 1 match<br>2 persons | -                            | -                                        | -                                         |
| CATERING                       | SERVED IN THE BOX            | SERVED IN THE BOX            |                      | SERVED IN THE BOX            | BUFFET<br>AMESTERDÃO ROOM/<br>BERNA ROOM | BUFFET<br>HUBLOT LOUNGE/<br>AMICIS LOUNGE |
|                                | 2 Hot Meals<br>+ Finger Food | 2 Hot Meals<br>+ Finger Food |                      | 2 Hot Meals<br>+ Finger Food | 2 Hot Meals<br>+ Finger Food             | 2 Hot Meals<br>+ Finger Food              |
| PARKING SPACES                 | 4                            | 4/5                          | 4/5                  | 3/4                          | 1 parking spot<br>per 4 seats            | 1 parking spot<br>per 4 seats             |
| BUSINESS CENTER ROOM           | 2                            | 2                            | 1                    | 1                            | -                                        | -                                         |
| BTV REPORT                     | 1                            | 1                            | 1                    | 1                            | -                                        | -                                         |
| STADIUM MEGASCREENS            | Yes                          | Yes                          | Yes                  | Yes                          | Yes                                      | Yes                                       |
| BRAND PRESENCE                 | Yes                          | Yes                          | Yes                  | Yes                          | Yes                                      | Yes                                       |
| SITE                           | Yes                          | Yes                          | Yes                  | Yes                          | Yes                                      | Yes                                       |