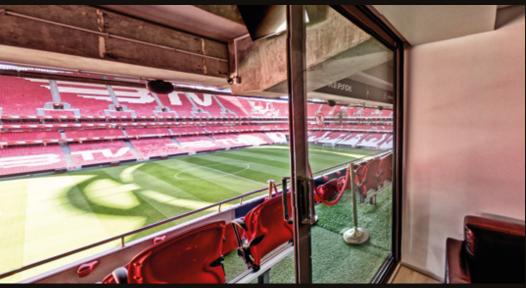

#### LOCATED ON THE EMIRATES STAND (CENTRAL)

- | 15 SEATS to attend all the matches in which Benfica participates (Portuguese League, Portuguese Cup, European Competitions, League Cup and friendly matches);
- | 15 TICKETS floor 1 for all the matches;
- | **EQUIPPED** with meeting/dinner table, sofa, LCD, minibar, air conditioning and internet access (consumption paid by the company);
- | **CATERING** served in the Box, on matchdays, on a buffet basis (2 hot meals + finger food);
- | ACCESS LOUNGE PRESIDENTIAL BOX 15 people on match days;

- | **SAMPLING** 1 sampling action at the Stadium on match days;
- Offer of TWO ROOMS IN THE BUSINESS CENTER, on non-match days;
- 2 SEATS IN THE TEAM'S AIRPLANE, for all games of European Competitions, with stay and tickets included;
- 4 covered PARKING SPACES.