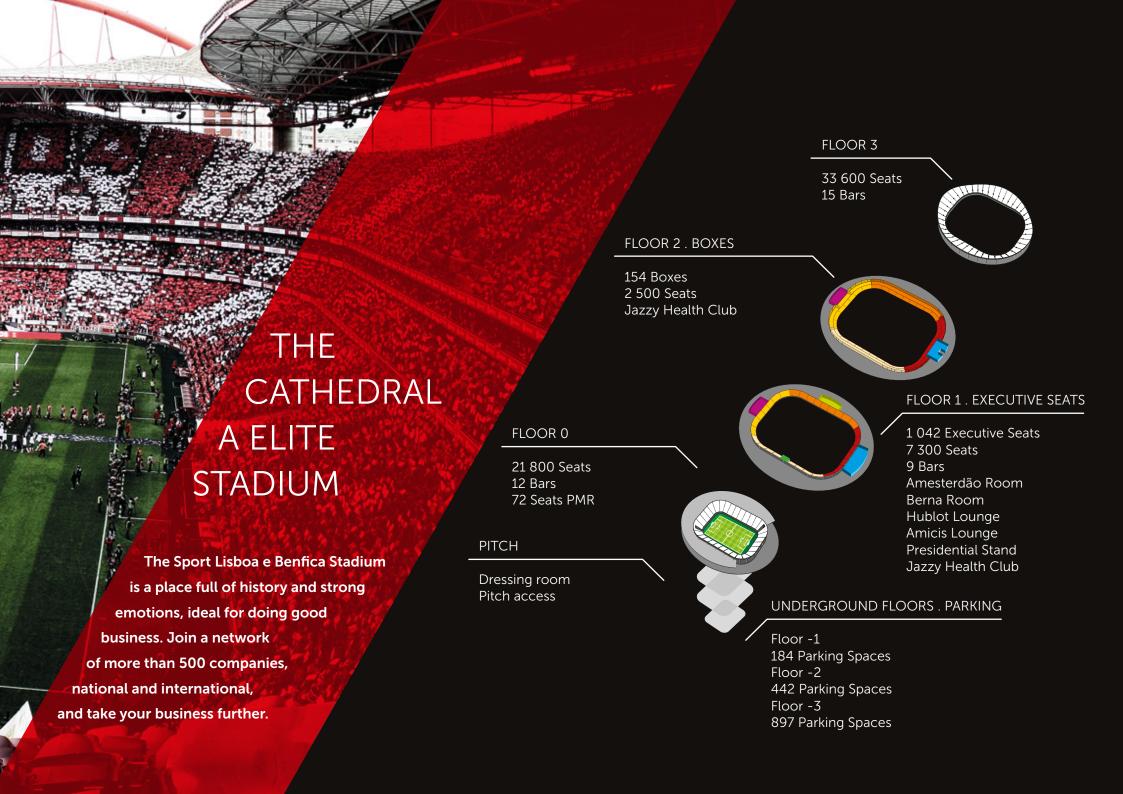

## SPORT LISBOA E BENFICA STADIUM

| COUNTERPARTS                   | BOXES                        |                              |                      |                              | EXECUTIVE                                |                                           |
|--------------------------------|------------------------------|------------------------------|----------------------|------------------------------|------------------------------------------|-------------------------------------------|
|                                | PLATINUM MEMBER              | GOLD MEMBER                  |                      | SILVER MEMBER                | SEATS                                    |                                           |
|                                |                              | A   B                        | C D                  | SILVER MEMBER                | A   B                                    | C D                                       |
| SEATS                          | 15                           | 15/21                        | 15/21                | 12/18                        | -                                        | -                                         |
| TICKETS                        | 15<br>Floor 1                | 15<br>Floor 1                | 10<br>Floor 0        | -                            | -                                        | -                                         |
| EUROPEAN COMPETITION<br>TRAVEL | All matches<br>2 persons     | All matches<br>2 persons     | 1 match<br>2 persons | -                            | -                                        | -                                         |
| CATERING                       | SERVED IN THE BOX            | SERVED IN THE BOX            |                      | SERVED IN THE BOX            | BUFFET<br>AMESTERDÃO ROOM/<br>BERNA ROOM | BUFFET<br>HUBLOT LOUNGE/<br>AMICIS LOUNGE |
|                                | 2 Hot Meals<br>+ Finger Food | 2 Hot Meals<br>+ Finger Food |                      | 2 Hot Meals<br>+ Finger Food | 2 Hot Meals<br>+ Finger Food             | 2 Hot Meals<br>+ Finger Food              |
| PARKING SPACES                 | 4                            | 4/5                          | 4/5                  | 3/4                          | 1 parking spot<br>per 4 seats            | 1 parking spot<br>per 4 seats             |
| BUSINESS CENTER ROOM           | 2                            | 2                            | 1                    | 1                            | -                                        | -                                         |
| BTV REPORT                     | 1                            | 1                            | 1                    | 1                            | -                                        | -                                         |
| STADIUM MEGASCREENS            | Yes                          | Yes                          | Yes                  | Yes                          | Yes                                      | Yes                                       |
| BRAND PRESENCE                 | Yes                          | Yes                          | Yes                  | Yes                          | Yes                                      | Yes                                       |
| SITE                           | Yes                          | Yes                          | Yes                  | Yes                          | Yes                                      | Yes                                       |