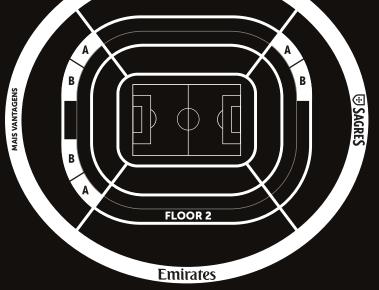

### CD LOCATED ON THE BTV STAND (CENTRAL)

- | 15 OR 21 SEATS to attend all the matches in which Benfica participates (Portuguese League, Portuguese Cup, European Competitions, League Cup and friendly matches);
- **10 TICKETS** floor 0 for all the matches;
- **EQUIPPED** with meeting/dinner table, sofa, LCD, minibar, air conditioning and internet access (consumption paid by the company);
- | **CATERING** served in the Box, on matchdays, on a buffet basis (2 hot meals + finger food);
- Offer of **TWO ROOMS IN THE BUSINESS CENTER**, on non-match days;
- | 2 SEATS IN THE TEAM'S AIRPLANE, for all games of European Competitions, with stay and tickets included;
- 4 OR 5 covered PARKING SPACES.