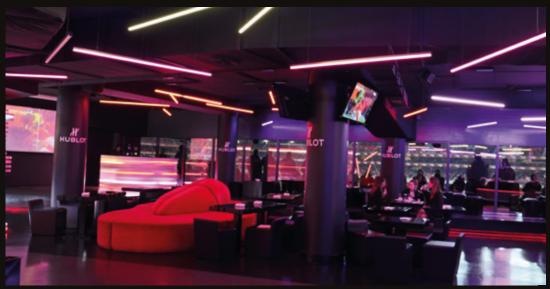

#### D ARE LOCATED ON FLOOR 1 OF THE STADIUM

- | **SEATS WITH EXCELLENT VISIBILITY** to the pitch;
- CATERING served on matchdays, in the AMICIS LOUNGE;
- | ACCESS TO ALL MATCHES that Benfica participates in at its Stadium.