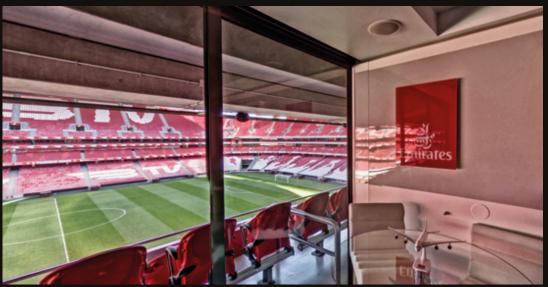

#### LOCATED ON THE EMIRATES STAND (CENTRAL)

- | 15 SEATS to attend all the matches in which Benfica participates (Portuguese League, Portuguese Cup, European Competitions, League Cup and friendly matches);
- | 15 TICKETS floor 1 for all the matches;
- | **EQUIPPED** with meeting/dinner table, sofa, LCD, minibar, air conditioning and internet access (consumption paid by the company);
- | **CATERING** served in the Box, on matchdays, on a buffet basis (2 hot meals + finger food);
- | ACCESS LOUNGE PRESIDENTIAL BOX 15 people on match days;

# AB are located on floor 1 next to the presidential stand

- | **CENTRAL SEATS** with excellent visibility to the pitch;
- CATERING on matchdays, in the BERNA AND AMESTERDÃO ROOMS, on a buffet basis (2 hot meals + finger food), with a table reserved for each corporate member;
- 1 COVERED PARKING SPACE, on match days, when purchasing 4 seats;
- | ACCESS TO ALL MATCHES that Benfica participates in at its Stadium;
- | **WELCOMING WITH CHAMPAGNE** in international matches and in the 3 most important matches of the Portuguese League.