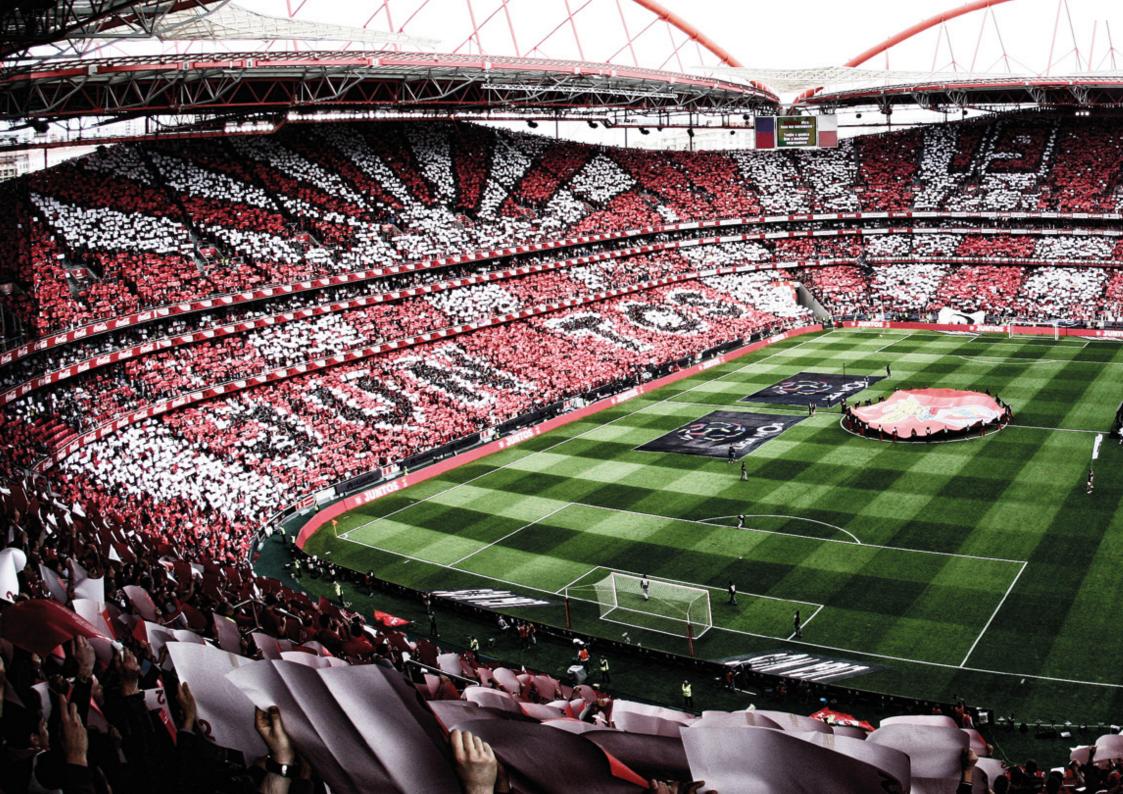

# BENFICA CORPORATE CLUB

#### LOCATED ON THE EMIRATES STAND (CENTRAL)

- | 15 SEATS to attend all the matches in which Benfica participates (Portuguese League, Portuguese Cup, European Competitions, League Cup and friendly matches);
- | 15 TICKETS floor 1 for all the matches;
- | **EQUIPPED** with meeting/dinner table, sofa, LCD, minibar, air conditioning and internet access (consumption paid by the company);
- | **CATERING** served in the Box, on matchdays, on a buffet basis (2 hot meals + finger food);
- | ACCESS LOUNGE PRESIDENTIAL BOX 15 people on match days;