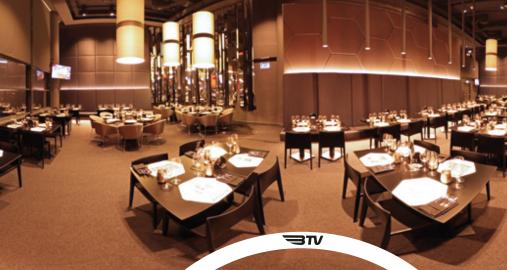

#### LOCATED ON THE EMIRATES STAND (CENTRAL)

- | 15 SEATS to attend all the matches in which Benfica participates (Portuguese League, Portuguese Cup, European Competitions, League Cup and friendly matches);
- | 15 TICKETS floor 1 for all the matches;
- | **EQUIPPED** with meeting/dinner table, sofa, LCD, minibar, air conditioning and internet access (consumption paid by the company);
- | **CATERING** served in the Box, on matchdays, on a buffet basis (2 hot meals + finger food);
- | ACCESS LOUNGE PRESIDENTIAL BOX 15 people on match days;

- | **SAMPLING** 1 sampling action at the Stadium on match days;
- Offer of TWO ROOMS IN THE BUSINESS CENTER, on non-match days;
- 2 SEATS IN THE TEAM'S AIRPLANE, for all games of European Competitions, with stay and tickets included;
- 4 covered PARKING SPACES.