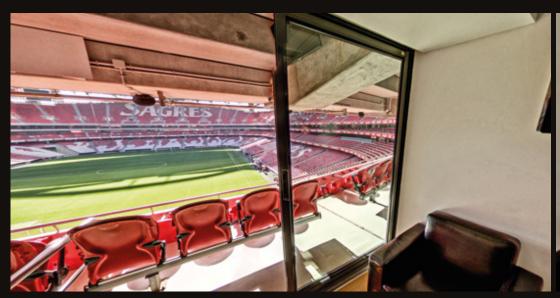

#### LOCATED ON THE EMIRATES STAND (CENTRAL)

- | 15 SEATS to attend all the matches in which Benfica participates (Portuguese League, Portuguese Cup, European Competitions, League Cup and friendly matches);
- | 15 TICKETS floor 1 for all the matches;
- | **EQUIPPED** with meeting/dinner table, sofa, LCD, minibar, air conditioning and internet access (consumption paid by the company);
- | **CATERING** served in the Box, on matchdays, on a buffet basis (2 hot meals + finger food);
- | ACCESS LOUNGE PRESIDENTIAL BOX 15 people on match days;

#### AB LOCATED ON THE EMIRATES STAND (CENTRAL)

- **15 OR 21 SEATS** to attend all the matches in which Benfica participates (Portuguese League, Portuguese Cup, European Competitions, League Cup and friendly matches);
- 15 TICKETS floor 1 for all the matches;
- | **EQUIPPED** with meeting/dinner table, sofa, LCD, minibar, air conditioning and internet access (consumption paid by the company);
- | **CATERING** served in the Box, on matchdays, on a buffet basis (2 hot meals + finger food);
- Offer of TWO ROOMS IN THE BUSINESS CENTER, on non-match days;
- | 2 SEATS IN THE TEAM'S AIRPLANE, for all games of European Competitions, with stay and tickets included;
- 4 OR 5 covered PARKING SPACES.