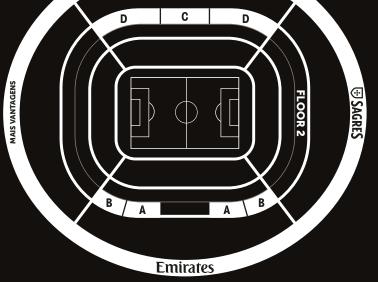

#### **GOLD MEMBER**

#### AB LOCATED ON THE EMIRATES STAND (CENTRAL)

- **15 OR 21 SEATS** to attend all the matches in which Benfica participates (Portuguese League, Portuguese Cup, European Competitions, League Cup and friendly matches);
- 15 TICKETS floor 1 for all the matches;
- | **EQUIPPED** with meeting/dinner table, sofa, LCD, minibar, air conditioning and internet access (consumption paid by the company);
- | **CATERING** served in the Box, on matchdays, on a buffet basis (2 hot meals + finger food);
- Offer of TWO ROOMS IN THE BUSINESS CENTER, on non-match days;
- | 2 SEATS IN THE TEAM'S AIRPLANE, for all games of European Competitions, with stay and tickets included;
- 4 OR 5 covered PARKING SPACES.

### CD LOCATED ON THE BTV STAND (CENTRAL)

- | 15 OR 21 SEATS to attend all the matches in which Benfica participates (Portuguese League, Portuguese Cup, European Competitions, League Cup and friendly matches);
- **10 TICKETS** floor 0 for all the matches;
- **EQUIPPED** with meeting/dinner table, sofa, LCD, minibar, air conditioning and internet access (consumption paid by the company);
- | **CATERING** served in the Box, on matchdays, on a buffet basis (2 hot meals + finger food);
- Offer of **TWO ROOMS IN THE BUSINESS CENTER**, on non-match days;
- | 2 SEATS IN THE TEAM'S AIRPLANE, for all games of European Competitions, with stay and tickets included;
- 4 OR 5 covered PARKING SPACES.

8 BOXES GOLD A (15 seats) 8 BOXES GOLD B (15 seats) 4 BOXES GOLD B (21 seats) 8 BOXES GOLD C (15 seats) 16 BOXES GOLD D (15 seats) 4 BOXES GOLD D (21 seats)