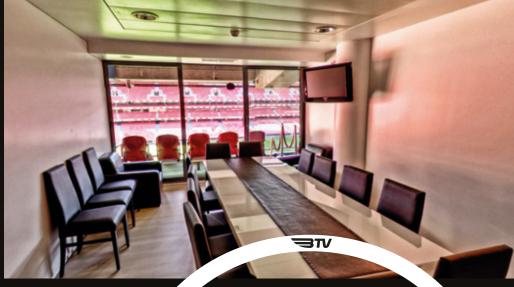

#### LOCATED ON THE EMIRATES STAND (CENTRAL)

- | 15 SEATS to attend all the matches in which Benfica participates (Portuguese League, Portuguese Cup, European Competitions, League Cup and friendly matches);
- | 15 TICKETS floor 1 for all the matches;
- | **EQUIPPED** with meeting/dinner table, sofa, LCD, minibar, air conditioning and internet access (consumption paid by the company);
- | **CATERING** served in the Box, on matchdays, on a buffet basis (2 hot meals + finger food);
- | ACCESS LOUNGE PRESIDENTIAL BOX 15 people on match days;

- | **SAMPLING** 1 sampling action at the Stadium on match days;
- Offer of TWO ROOMS IN THE BUSINESS CENTER, on non-match days;
- 2 SEATS IN THE TEAM'S AIRPLANE, for all games of European Competitions, with stay and tickets included;
- 4 covered PARKING SPACES.