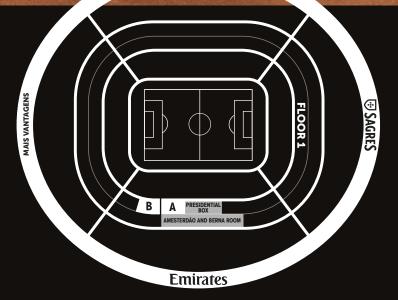

#### LOCATED ON THE EMIRATES STAND (CENTRAL)

- | 15 SEATS to attend all the matches in which Benfica participates (Portuguese League, Portuguese Cup, European Competitions, League Cup and friendly matches);
- | 15 TICKETS floor 1 for all the matches;
- | **EQUIPPED** with meeting/dinner table, sofa, LCD, minibar, air conditioning and internet access (consumption paid by the company);
- | **CATERING** served in the Box, on matchdays, on a buffet basis (2 hot meals + finger food);
- | ACCESS LOUNGE PRESIDENTIAL BOX 15 people on match days;

#### AB LOCATED ON THE EMIRATES STAND (CENTRAL)

- **15 OR 21 SEATS** to attend all the matches in which Benfica participates (Portuguese League, Portuguese Cup, European Competitions, League Cup and friendly matches);
- 15 TICKETS floor 1 for all the matches;
- | **EQUIPPED** with meeting/dinner table, sofa, LCD, minibar, air conditioning and internet access (consumption paid by the company);
- | **CATERING** served in the Box, on matchdays, on a buffet basis (2 hot meals + finger food);
- Offer of TWO ROOMS IN THE BUSINESS CENTER, on non-match days;
- | 2 SEATS IN THE TEAM'S AIRPLANE, for all games of European Competitions, with stay and tickets included;
- 4 OR 5 covered PARKING SPACES.

### CD LOCATED ON THE BTV STAND (CENTRAL)

- | 15 OR 21 SEATS to attend all the matches in which Benfica participates (Portuguese League, Portuguese Cup, European Competitions, League Cup and friendly matches);
- **10 TICKETS** floor 0 for all the matches;
- **EQUIPPED** with meeting/dinner table, sofa, LCD, minibar, air conditioning and internet access (consumption paid by the company);
- | **CATERING** served in the Box, on matchdays, on a buffet basis (2 hot meals + finger food);
- Offer of **TWO ROOMS IN THE BUSINESS CENTER**, on non-match days;
- | 2 SEATS IN THE TEAM'S AIRPLANE, for all games of European Competitions, with stay and tickets included;
- 4 OR 5 covered PARKING SPACES.

# AB are located on floor 1 next to the presidential stand

- | **CENTRAL SEATS** with excellent visibility to the pitch;
- CATERING on matchdays, in the BERNA AND AMESTERDÃO ROOMS, on a buffet basis (2 hot meals + finger food), with a table reserved for each corporate member;
- 1 COVERED PARKING SPACE, on match days, when purchasing 4 seats;
- | ACCESS TO ALL MATCHES that Benfica participates in at its Stadium;
- | **WELCOMING WITH CHAMPAGNE** in international matches and in the 3 most important matches of the Portuguese League.

#### C ARE LOCATED ON FLOOR 1 OF THE STADIUM

- | CENTRAL SEATS with excellent visibility to the pitch;
- | CATERING on matchdays, in the BERNA AND AMESTERDÃO ROOMS, on a buffet basis
- (2 hot meals + finger food), with a table reserved for each corporate member;
- | ACCESS TO ALL MATCHES that Benfica participates in at its Stadium.