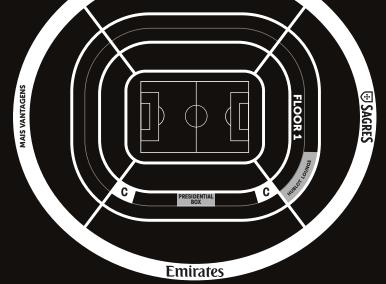

#### **EXECUTIVE SEATS**

#### C ARE LOCATED ON FLOOR 1 OF THE STADIUM

- | CENTRAL SEATS with excellent visibility to the pitch;
- | CATERING on matchdays, in the BERNA AND AMESTERDÃO ROOMS, on a buffet basis
- (2 hot meals + finger food), with a table reserved for each corporate member;
- | ACCESS TO ALL MATCHES that Benfica participates in at its Stadium.

IDENTIFICATION OF THE COMPANY IN THE SPACE COMMON TO EXECUTIVE SEATS AND THEIR CHAIRS.