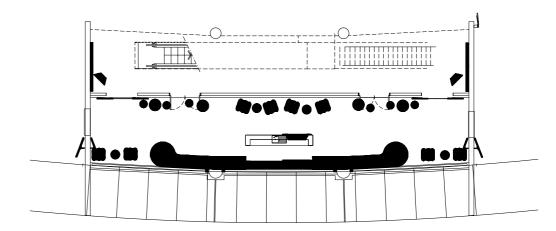

# LATIN CUP

Ceiling height 2,60m

Audience 80

No. of People (Sitting)

No. of People (Standing) 130

**Pitch view** 

wc Sanitary facilities

**Y** Bar