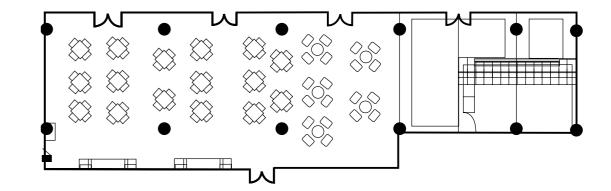

# **EUROPEAN CHAMPIONS**

ROOM

Room Dimensions 9,50 x 27,00m | 272m<sup>2</sup>

Ceiling height 2,60m

Audience 180

No. of People (Sitting) **210** 

No. of People (Standing) 240

**Pitch view** 

wc Sanitary facilities

Y Bar

**Emirates** 

+ LATIN CUP ROOM

**+ EUROPEAN CHAMPIONS ROOM** 

Room Dimensions 9,00 x 80,00m | 700m<sup>2</sup>

Ceiling height 2,60m

Audience 380

No. of People (Sitting) **500** 

No. of People (Standing) 600

**Pitch view** 

wc Sanitary facilities

**Y** Bar