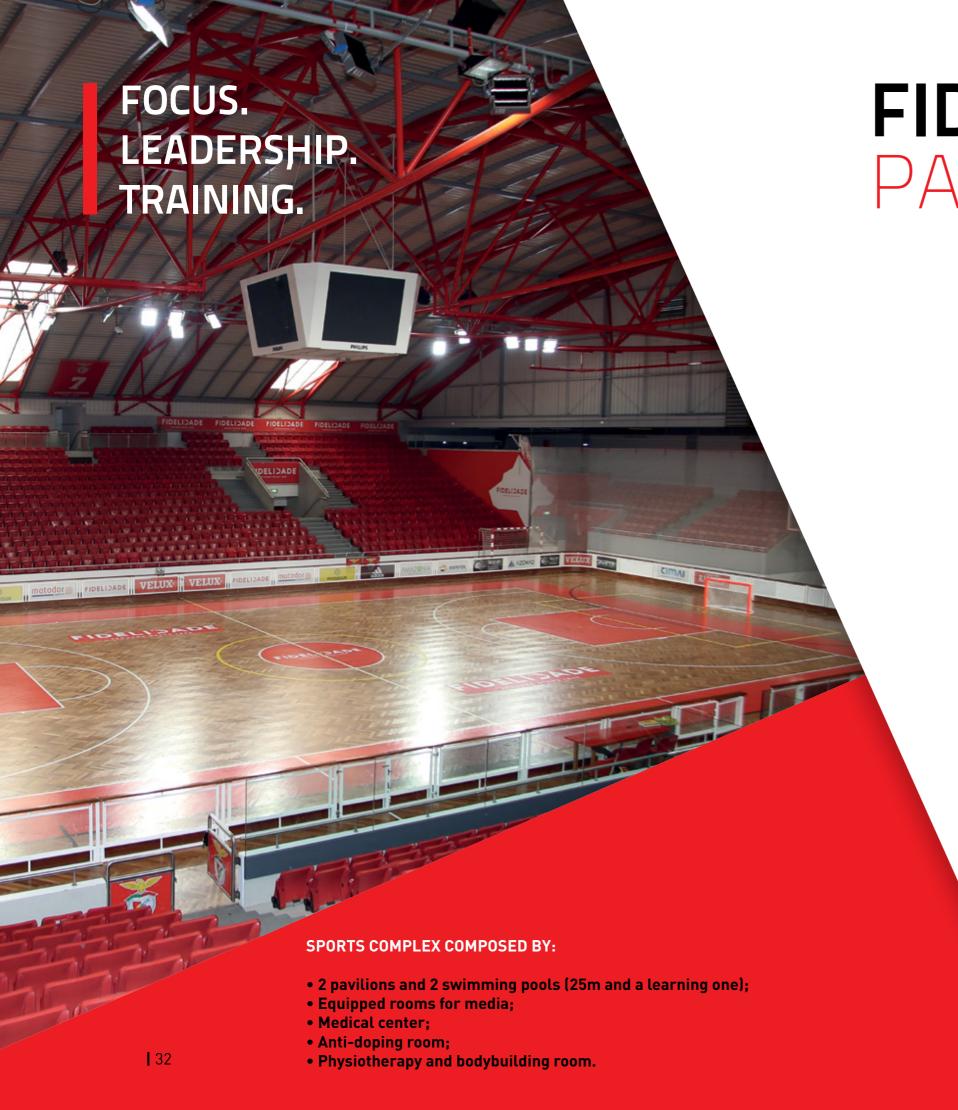

**SAGRES** 

**Emirates** 

Betclic REPSE

Stands | 4 Seats | 2440

Assistance seats and PMR seats

Dressing rooms | 5

(2 for referees | 3 for coaches)

Mega Screens | 4

At the pavilion's center, with sound system

Projectors | 67

Wooden floor with Air Gap

Bar | **5** 

## PAVILION 2

Height | 15m

Stands | 2 Seats | 1500

Assistance seats and PMR seats

Dressing rooms | 9 (5 for teams | 2 for referees | 2 for coaches)

Mega Screens | 2 at the goal ends, with a sound system

Projectors | **52** 

Wooden floor with Air Gap

Y Bar | 4