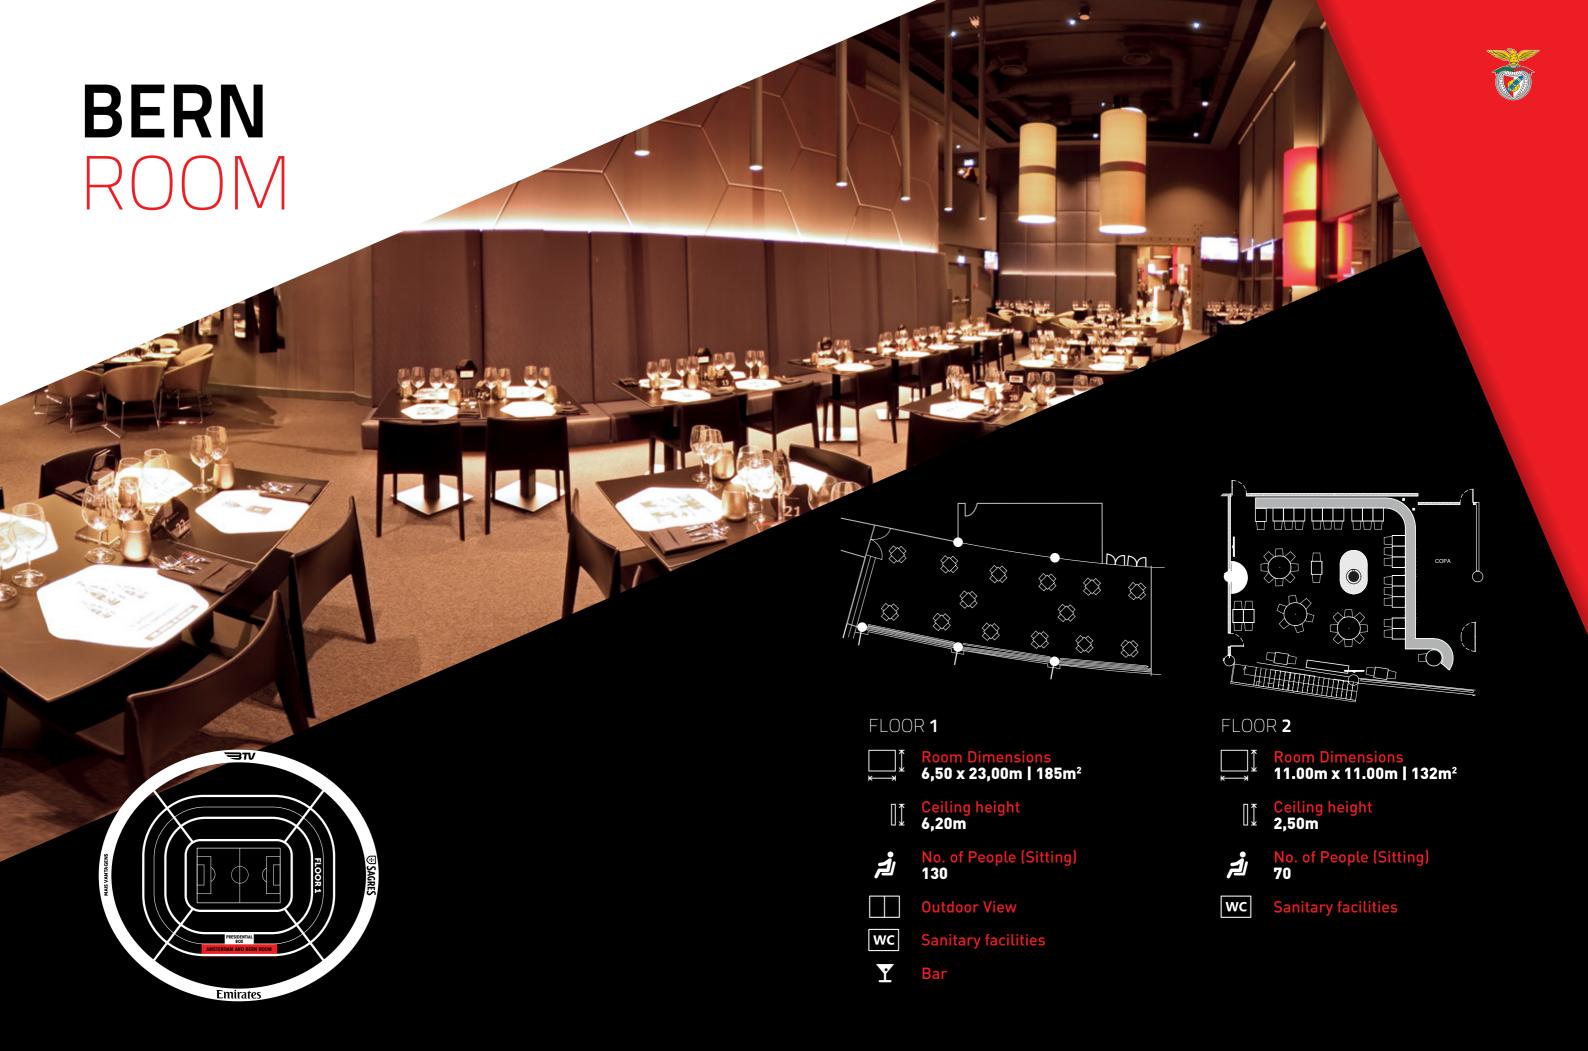

- Shooting of Advertisements
- Football matches

And a lot more!

# EVENTS

Sport Lisboa e Benfica











# LATIN CUP





Ceiling height 2,60m

Audience 80

No. of People (Sitting)

No. of People (Standing) 130

**Pitch view** 

wc Sanitary facilities

**Y** Bar



**Emirates** 



# **EUROPEAN CHAMPIONS**

ROOM



Room Dimensions 9,50 x 27,00m | 272m<sup>2</sup>

Ceiling height 2,60m

Audience 180

No. of People (Sitting) **210** 

No. of People (Standing) 240

**Pitch view** 

wc Sanitary facilities

Y Bar



**Emirates** 







+ LATIN CUP ROOM

**+ EUROPEAN CHAMPIONS ROOM** 



Room Dimensions 9,00 x 80,00m | 700m<sup>2</sup>

Ceiling height 2,60m

Audience 380

No. of People (Sitting) **500** 

No. of People (Standing) 600

**Pitch view** 

wc Sanitary facilities

**Y** Bar







## **CORPORATE**

## BAR





Ceiling height 6,20m

Audience n/a

No. of People (Sitting) n/a

No. of People (Standing) **50** 

Bar



BENFICA CORPORATE CLUB





**Emirates** 

**♥ SAGRES** 

**Emirates** 

SAGRES

**Emirates** 

HUAWEI NOS

**Emirates** 



**Emirates** 

**♥ SAGRES** 

**Emirates** 

#### A PRESS CONFERENCE WITH THE LATEST TECHNOLOGY.

A fully equipped area, with all the conditions for conferences, presentations or seminaries.

- Video Wall;
- Projector;
- Screen;
- 1 Microphone;
- Wireless;
- 4 table microphones;
- Sound system;
- DVD drive.





**SAGRES** 

**Emirates** 

Betclic REPSE













Stands | 4 Seats | 2440



Assistance seats and PMR seats



Dressing rooms | 5

(2 for referees | 3 for coaches)



Mega Screens | 4

At the pavilion's center, with