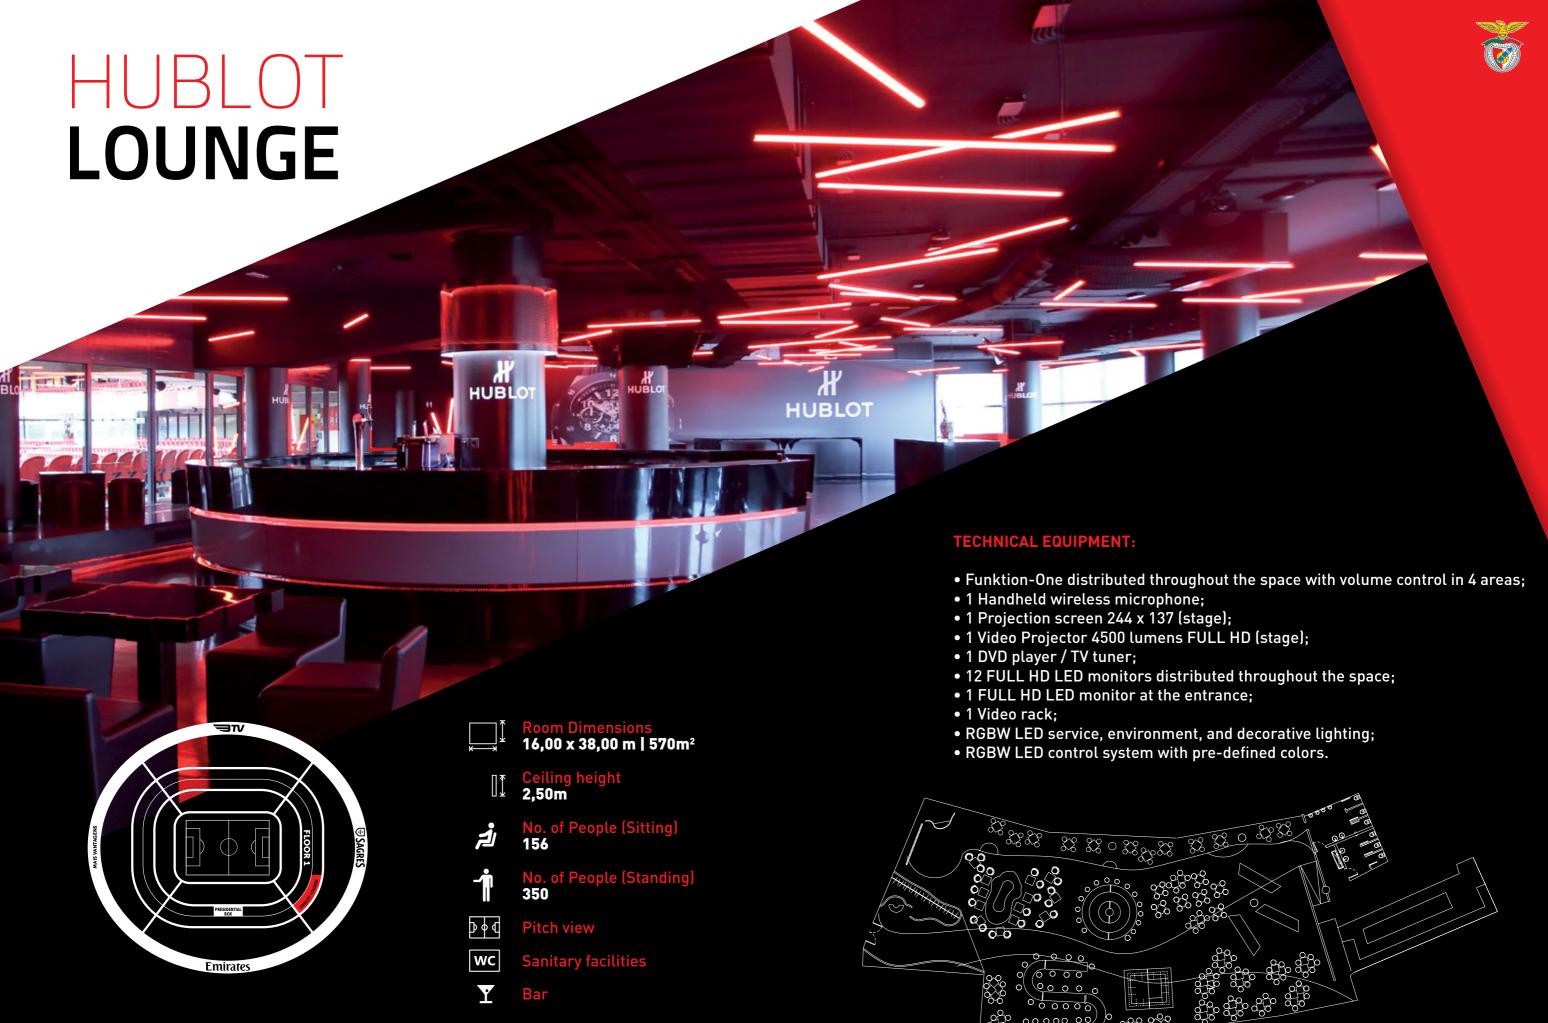

ENT AT ESTÁDIO DA LUZ?

The multifunctional spaces and services available make it possible to carry out from a company meeting of only 2 people to an event for 65.000 people, always with the support and commitment of Sport Lisboa e Benfica's team of professional.

We offer you **versatile spaces** with **multifunctional rooms** and equipped with the most **modern technologies**, a **service of excellence** and a **team of professionals** focused on providing you the perfect conditions for holding all types of events:

- Product presentations
- Conferences
- Congresses
- Meetings
- Seminars
- Workshops
- Team building initiatives
- Cocktails
- Stadium and Museum tours
- Weddings
- Concerts
- Shooting of Advertisements
- Football matches

And a lot more!

# EVENTS

Sport Lisboa e Benfica











# LATIN CUP





Ceiling height 2,60m

Audience 80

No. of People (Sitting)

No. of People (Standing) 130

**Pitch view** 

wc Sanitary facilities

**Y** Bar



**Emirates** 



# **EUROPEAN CHAMPIONS**

ROOM



Room Dimensions 9,50 x 27,00m | 272m<sup>2</sup>

Ceiling height 2,60m

Audience 180

No. of People (Sitting) **210** 

No. of People (Standing) 240

**Pitch view** 

wc Sanitary facilities

Y Bar



**Emirates** 







+ LATIN CUP ROOM

**+ EUROPEAN CHAMPIONS ROOM** 



Room Dimensions 9,00 x 80,00m | 700m<sup>2</sup>

Ceiling height 2,60m

Audience 380

No. of People (Sitting) **500** 

No. of People (Standing) 600

**Pitch view** 

wc Sanitary facilities

**Y** Bar







## **CORPORATE**

## BAR





Ceiling height 6,20m

Audience n/a

No. of People (Sitting) n/a

No.