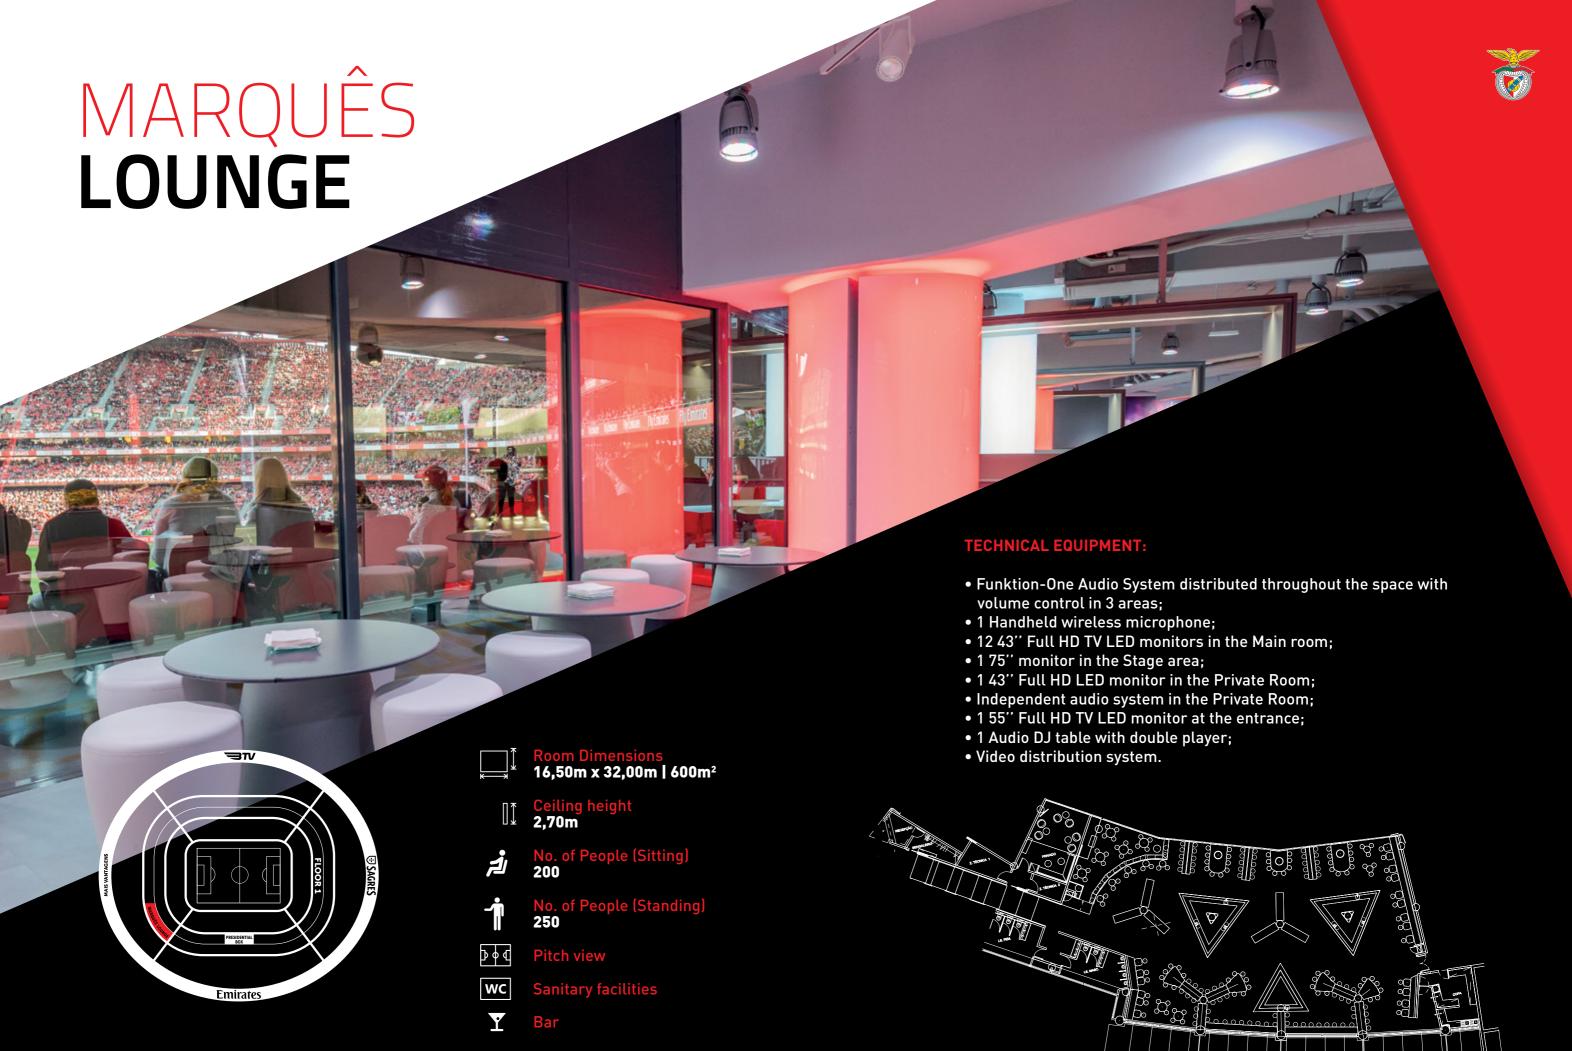

T AT ESTÁDIO DA LUZ?

The multifunctional spaces and services available make it possible to carry out from a company meeting of only 2 people to an event for 65.000 people, always with the support and commitment of Sport Lisboa e Benfica's team of professional.

We offer you **versatile spaces** with **multifunctional rooms** and equipped with the most **modern technologies**, a **service of excellence** and a **team of professionals** focused on providing you the perfect conditions for holding all types of events:

- Product presentations
- Conferences
- Congresses
- Meetings
- Seminars
- Workshops
- Team building initiatives
- Cocktails
- Stadium and Museum tours
- Weddings
- Concerts
- Shooting of Advertisements
- Football matches

And a lot more!

# EVENTS

Sport Lisboa e Benfica











# LATIN CUP





Ceiling height 2,60m

Audience 80

No. of People (Sitting)

No. of People (Standing) 130

**Pitch view** 

wc Sanitary facilities

**Y** Bar



**Emirates** 



# **EUROPEAN CHAMPIONS**

ROOM



Room Dimensions 9,50 x 27,00m | 272m<sup>2</sup>

Ceiling height 2,60m

Audience 180

No. of People (Sitting) **210** 

No. of People (Standing) 240

**Pitch view** 

wc Sanitary facilities

Y Bar



**Emirates** 







+ LATIN CUP ROOM

**+ EUROPEAN CHAMPIONS ROOM** 



Room Dimensions 9,00 x 80,00m | 700m<sup>2</sup>

Ceiling height 2,60m

Audience 380

No. of People (Sitting) **500** 

No. of People (Standing) 600

**Pitch view** 

wc Sanitary facilities

**Y** Bar







## **CORPORATE**

## BAR





Ceiling height 6,20m

Audience n/a

No. of People (Sitting) n/a

No. of