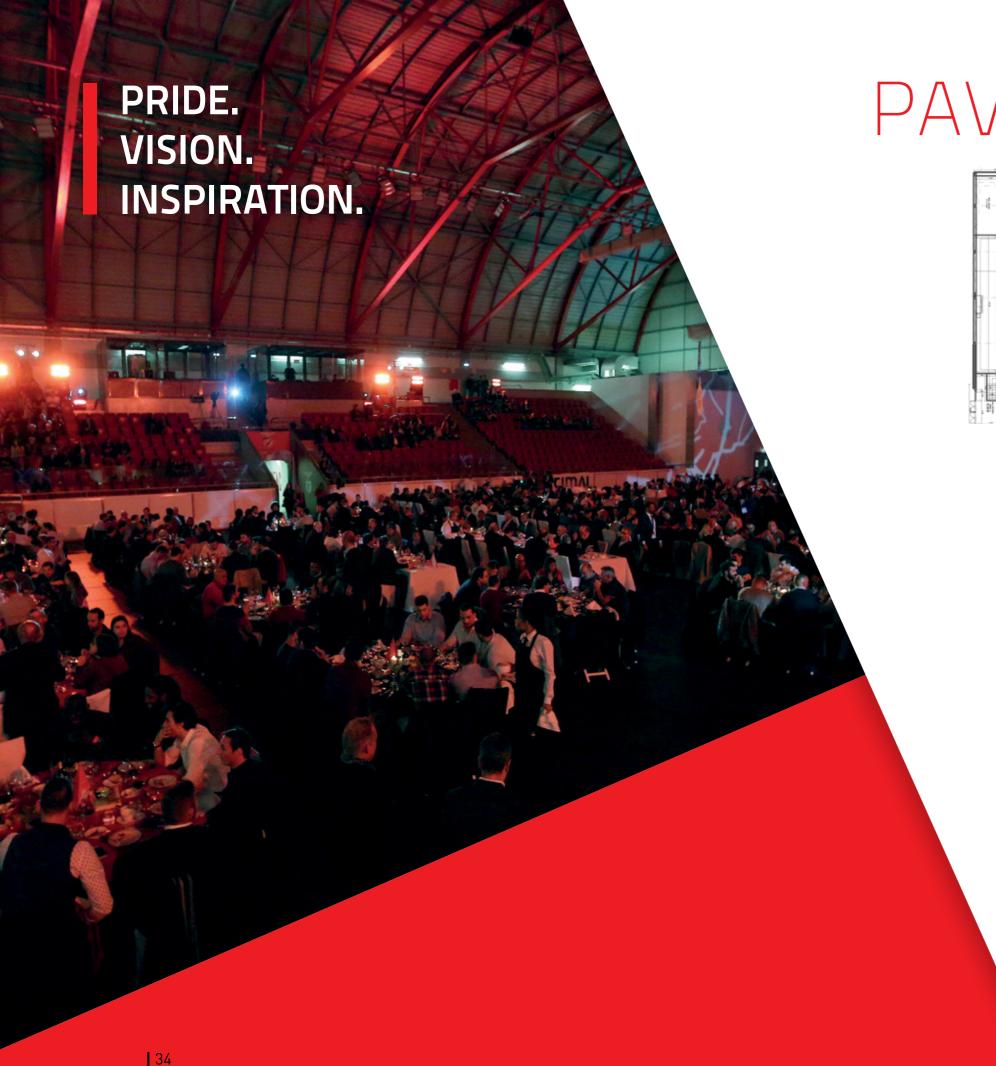

#### A PRESS CONFERENCE WITH THE LATEST TECHNOLOGY.

A fully equipped area, with all the conditions for conferences, presentations or seminaries.

- Video Wall;
- Projector;
- Screen;
- 1 Microphone;
- Wireless;
- 4 table microphones;
- Sound system;
- DVD drive.