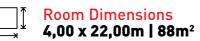

# LATIN CUP

Ceiling height 2,60m

Audience 80

No. of People (Sitting)

No. of People (Standing) 130

**Pitch view** 

wc Sanitary facilities

**Y** Bar