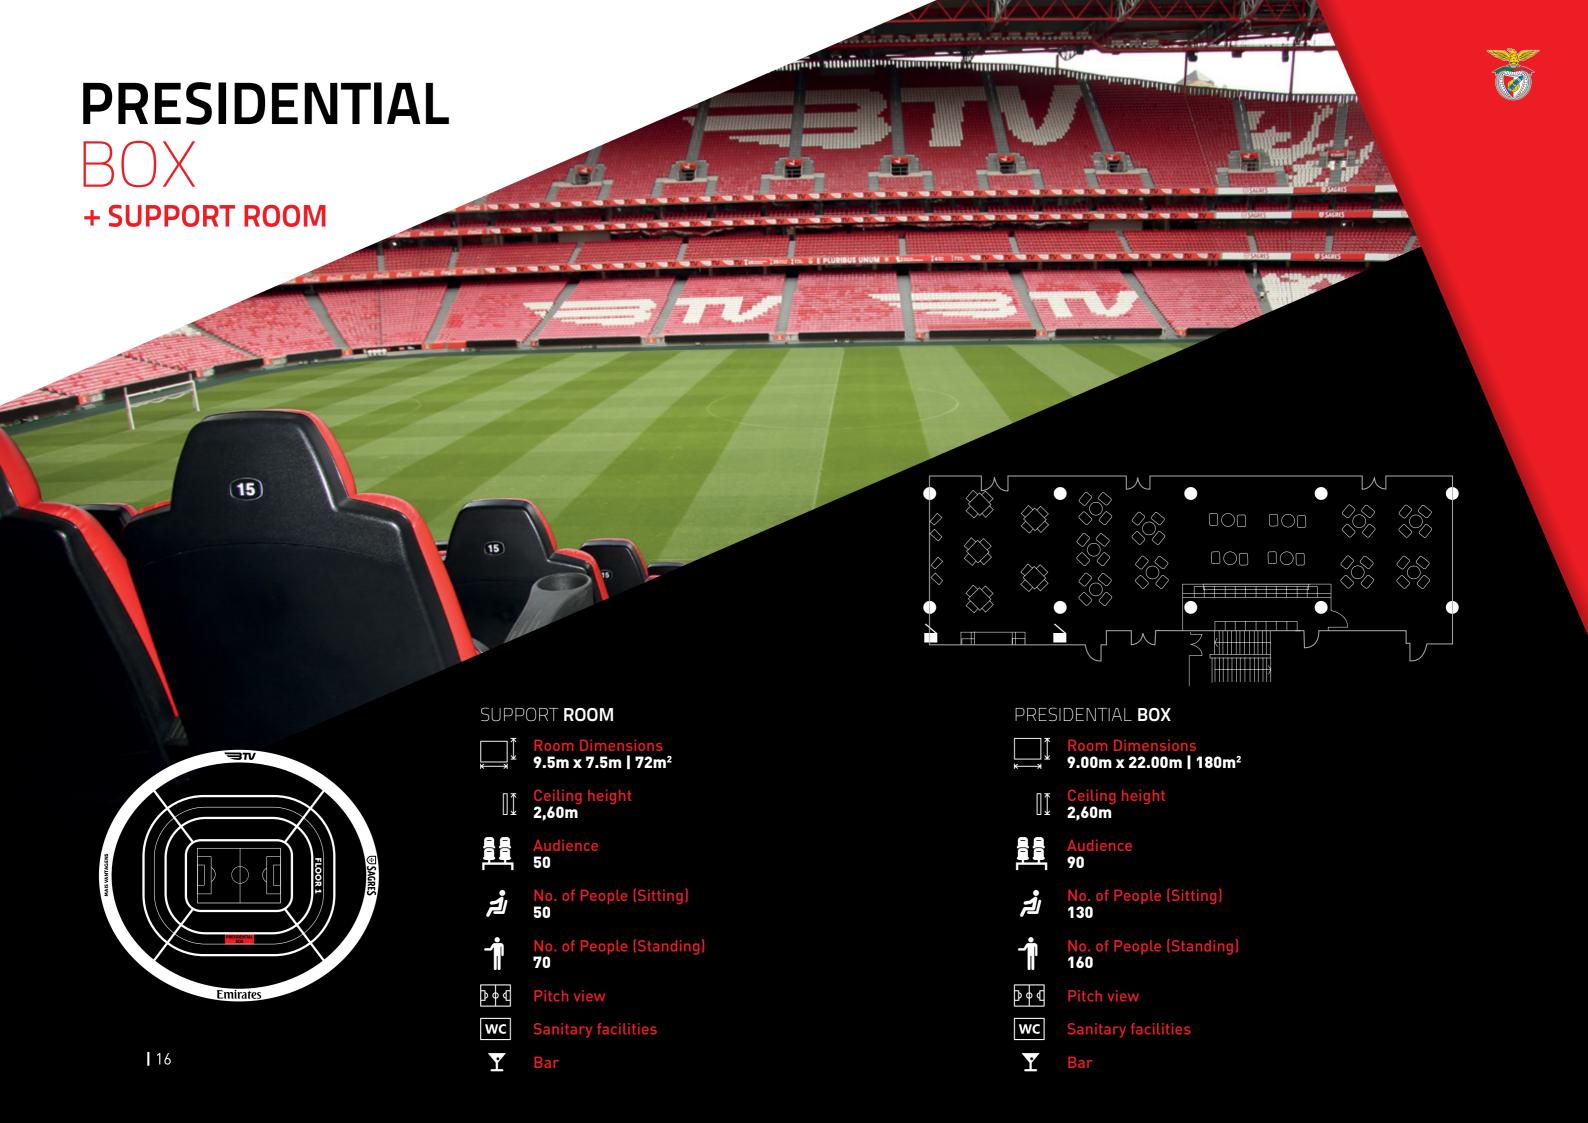

### HAVE YOU EVER IMAGINED CARRYING OUT AN EVENT AT ESTÁDIO DA LUZ?

The multifunctional spaces and services available make it possible to carry out from a company meeting of only 2 people to an event for 65.000 people, always with the support and commitment of Sport Lisboa e Benfica's team of professional.

We offer you **versatile spaces** with **multifunctional rooms** and equipped with the most **modern technologies**, a **service of excellence** and a **team of professionals** focused on providing you the perfect conditions for holding all types of events:

- Product presentations
- Conferences
- Congresses
- Meetings
- Seminars
- Workshops
- Team building initiatives
- Cocktails
- Stadium and Museum tours
- Weddings
- Concerts
- Shooting of Advertisements
- Football matches