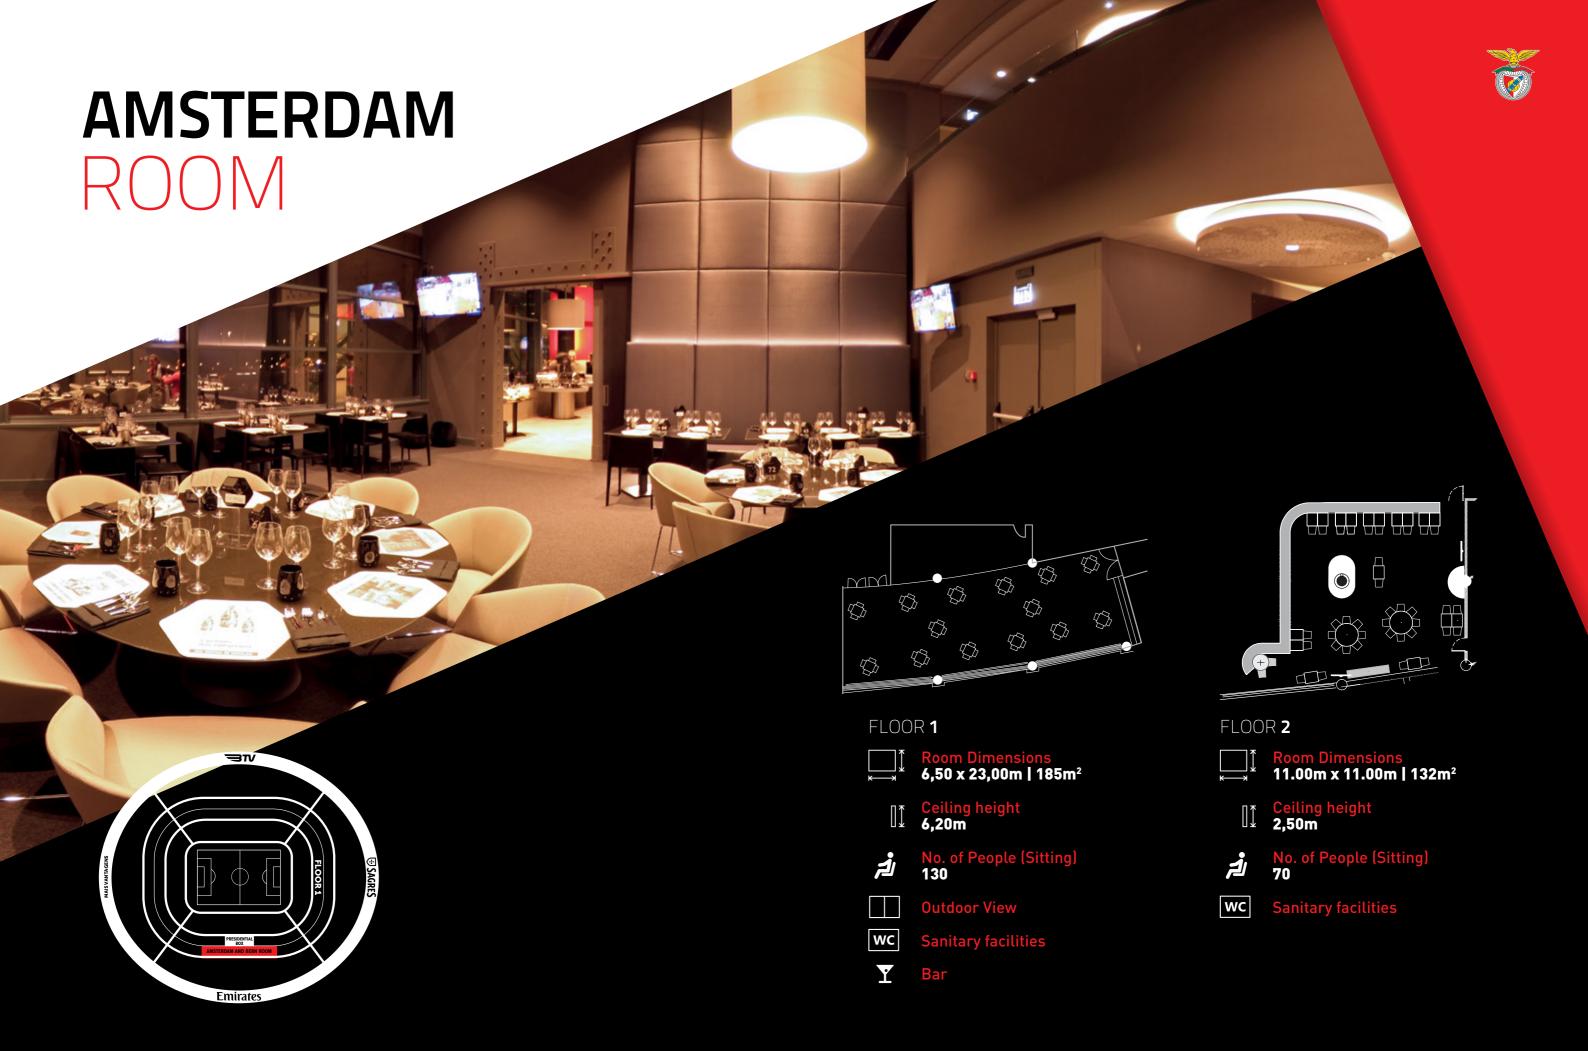

#### A MULTIFUNCTIONAL COMPLEX WITH SEVERAL SPACES

- Health club
- Museum
- Panoramic restaurant
- Rooms for organizing business events
- Multi-sport complex with 2 pavilions and 1 swimming pool
- Commercial area
- 2000 Parking spaces

We offer you **versatile spaces** with **multifunctional rooms** and equipped with the most **modern technologies**, a **service of excellence** and a **team of professionals** focused on providing you the perfect conditions for holding all types of events: